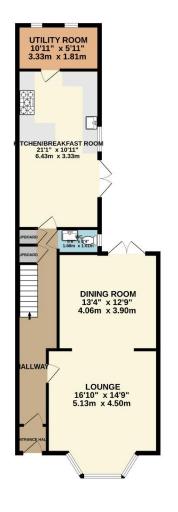

The spacious and versatile accommodation comprises an entrance vestibule, reception hall, sitting room, dining room, cloakroom/w.c., 21' kitchen/family room and utility room.

On the first floor there are 3 double bedrooms, a bathroom and a separate w.c.

Whilst every attempt has been made to ensure the accuracy of the Borplan contained here, measurements of doors, windows, rooms and any other items are approximate and no responsibility is taken for any error, prospective purchaser. The services, systems and appliances shown have not been tested and no guarantee as to their operability or efficiency can be given.