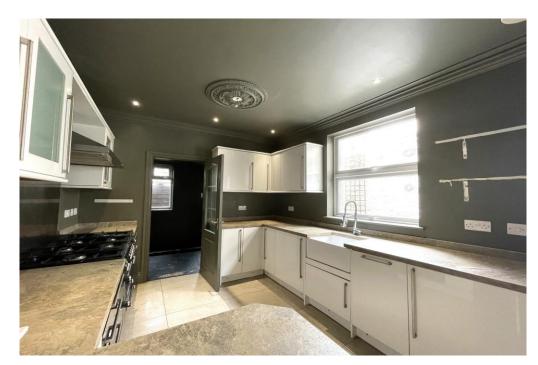

The spacious and versatile accommodation comprises an entrance vestibule, reception hall, sitting room, dining room, cloakroom/w.c., 21' kitchen/family room and utility room.

On the first floor there are 3 double bedrooms, a bathroom and a separate w.c.