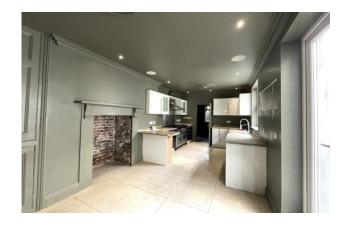

The spacious and versatile accommodation comprises an entrance vestibule, reception hall, sitting room, dining room, cloakroom/w.c., 21' kitchen/family room and utility room.

On the first floor there are 3 double bedrooms, a bathroom and a separate w.c.