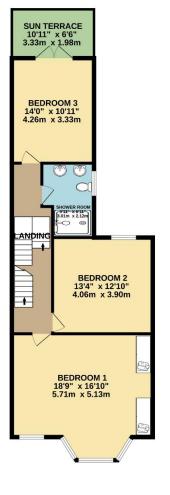

The spacious and versatile accommodation comprises an entrance vestibule, reception hall, sitting room, dining room, cloakroom/w.c., 21' kitchen/family room and utility room.

On the first floor there are 3 double bedrooms, a bathroom and a separate w.c.

On the second floor there are 3 further bedrooms and a stylish and luxurious shower room.

The top floor of this wonderful family home hosts three further bedrooms and a modern bathroom. There are views towards Plymouth Sound and across the city from the upper floors.

To the outside there is a rear walled courtyard garden which has been laid with decking and a raised sun terrace which is accessed from bedroom 3.

To view this property call Lang Town & Country Estate Agents on 01752 256000.