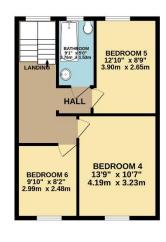

On the second floor there are 3 further bedrooms and a stylish and luxurious shower room.

The top floor of this wonderful family home hosts three further bedrooms and a modern bathroom. There are views towards Plymouth Sound and across the city from the upper floors.