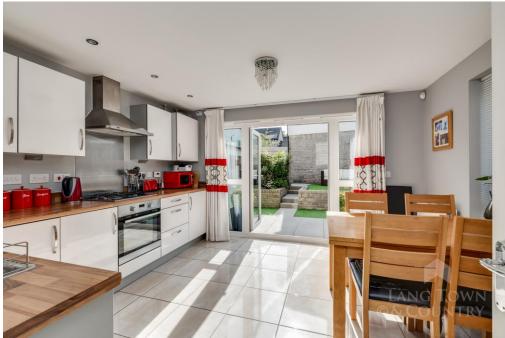

The accommodation is very well presented and briefly comprises an entrance hall, cloakroom, kitchen/dining room and family/study room which could be used as a ground floor fourth bedroom if required. The upper floors host a lounge to the rear with Juliet balcony overlooking the garden, three double bedrooms, two of which overlook the stunning panoramic views across the lake. A family bathroom and a "Jack and Jill" ensuite shower room to the main bedroom. Externally there is good size garage and parking, the garden has been landscaped for ease of maintenance with areas laid to paving and artificial grass. Side access gate to the garage and front garden.