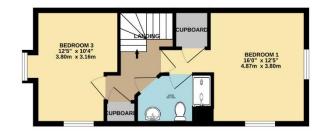

The accommodation is very well presented and briefly comprises an entrance hall, cloakroom, kitchen/dining room and family/study room which could be used as a ground floor fourth bedroom if required. The upper floors host a lounge to the rear with Juliet balcony overlooking the garden, three double bedrooms, two of which overlook the stunning panoramic views across the lake. A family bathroom and a "Jack and Jill" ensuite shower room to the main bedroom. Externally there is good size garage and parking, the garden has been landscaped for ease of maintenance with areas laid to paving and artificial grass. Side access gate to the garage and front garden.

To view this property call Lang Town & Country Estate Agents on 01752 456000.

TOTAL FLOOR AREA : 1102 sq.ft. (102.4 sq.m.) approx. Measurements are approximate. Not to scale. Illustrative purposes only Made with Metropix ©2023