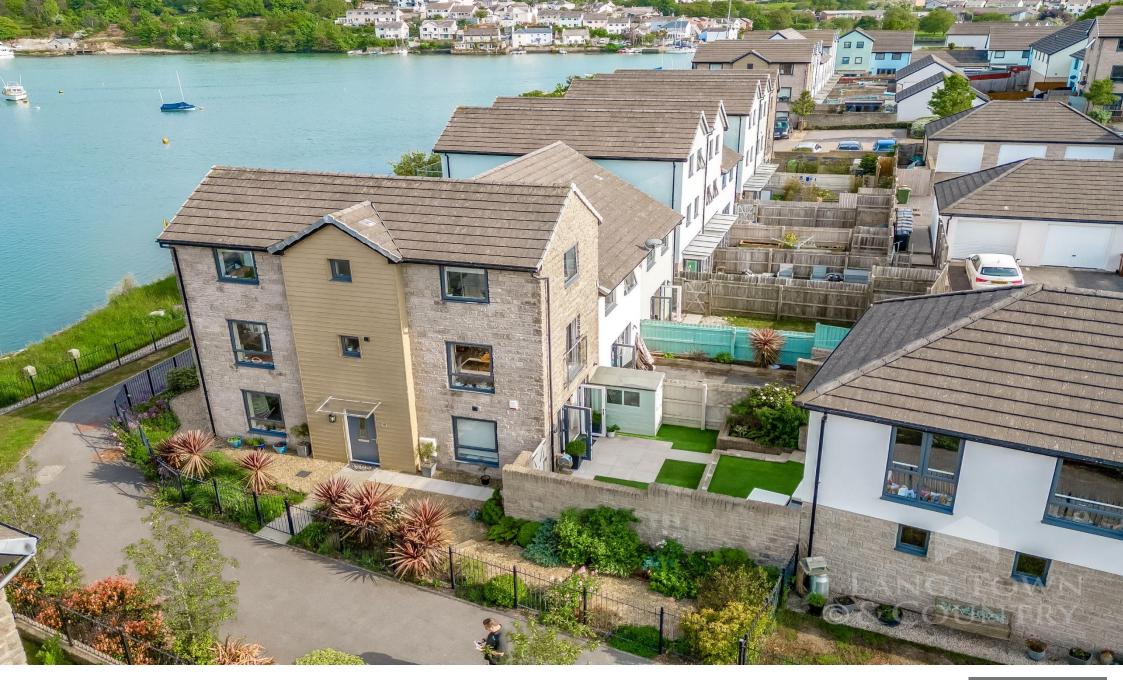

## Price £410,000

Lang Town & Country are delighted to be able to offer this superbly positioned three storey family home situated in a highly popular position close to the shores of Hooe with breath-taking views over the lake from the front and side of the property.

The accommodation is very well presented and briefly comprises an entrance hall, cloakroom, kitchen/dining room and family/study room which could be used as a ground floor fourth bedroom if required. The upper floors host a lounge to the rear with Juliet balcony overlooking the garden, three double bedrooms, two of which overlook the stunning panoramic views across the lake. A family bathroom and a "Jack and Jill" ensuite shower room to the main bedroom. Externally there is good size garage and parking, the garden has been landscaped for ease of maintenance with areas laid to paving and artificial grass. Side access gate to the garage and front garden.