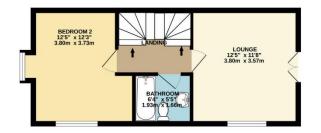

The accommodation is very well presented and briefly comprises an entrance hall, cloakroom, kitchen/dining room and family/study room which could be used as a ground floor fourth bedroom if required. The upper floors host a lounge to the rear with Juliet balcony overlooking the garden, three double bedrooms, two of which overlook the stunning panoramic views across the lake. A family bathroom and a "Jack and Jill" ensuite shower room to the main bedroom. Externally there is good size garage and parking, the garden has been landscaped for ease of maintenance with areas laid to paving and artificial grass. Side access gate to the garage and front garden.

To view this property call Lang Town & Country Estate Agents on 01752 456000.

TOTAL FLOOR AREA : 1102 sq.ft. (102.4 sq.m.) approx. Measurements are approximate. Not to scale. Illustrative purposes only Made with Metropix ©2023