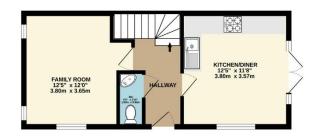

The accommodation is very well presented and briefly comprises an entrance hall, cloakroom, kitchen/dining room and family/study room which could be used as a ground floor fourth bedroom if required. The upper floors host a lounge to the rear with Juliet balcony overlooking the garden, three double bedrooms, two of which overlook the stunning panoramic views across the lake. A family bathroom and a "Jack and Jill" ensuite shower room to the main bedroom. Externally there is good size garage and parking, the garden has been landscaped for ease of maintenance with areas laid to paving and artificial grass. Side access gate to the garage and front garden.

To view this property call Lang Town & Country Estate Agents on 01752 456000.

TOTAL FLOOR AREA : 1102 sq.ft. (102.4 sq.m.) approx. Measurements are approximate. Not to scale. Illustrative purposes only Made with Metropix ©2023