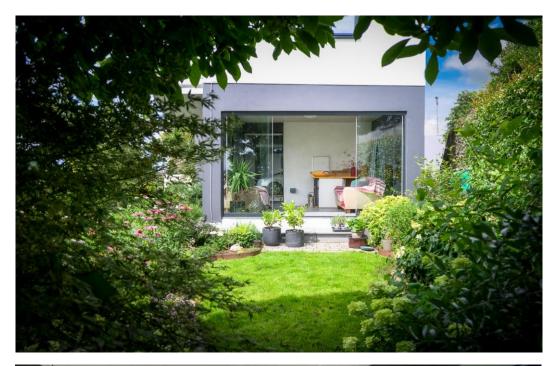

The accommodation comprises on the ground floor of a fabulous south westerly facing garden room, an entrance veranda, entrance hall and utility room. From the entrance all a sweeping turret style spiral staircase takes you up to the first floor. On this floor the living accommodation is open plan with an abundance of natural light, the living space enjoys access to a sun terrace via a set of sliding doors. The kitchen which was replaced with a fantastic high quality 'Kettle company' kitchen comprises of a wide range of wall and base units, solid counter tops, integrated AEG fridge/freezer, dishwasher, induction hob, microwave and oven. There is also a WC on this floor. On the second floor there are three bedrooms with both bedroom 2 and 3 enjoying a dual aspect. There is a luxury tiled shower room on the floor with a double walk-in shower, wash hand basin with storage, WC and a heated towel rail. Stairs lead up again to the top floor where there is an enclosed roof terrace boastings 360 degree views.

Externally there is a well-established sunny south westerly facing garden, two lockable garden stores and a sheltered car port suitable for providing off street parking for 1 vehicle.

To view this property call Lang Town & Country Estate Agents on 01752 256000.