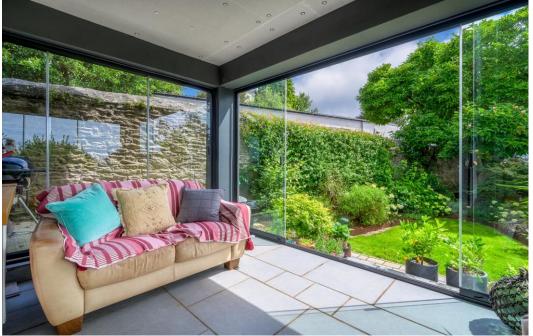

The accommodation comprises on the ground floor of a fabulous south westerly facing garden room, an entrance veranda, entrance hall and utility room. From the entrance all a sweeping turret style spiral staircase takes you up to the first floor. On this floor the living accommodation is open plan with an abundance of natural light, the living space enjoys access to a sun terrace via a set of sliding doors. The kitchen which was replaced with a fantastic high quality 'Kettle company' kitchen comprises of a wide range of wall and base units, solid counter tops, integrated AEG fridge/freezer, dishwasher, induction hob, microwave and oven. There is also a WC on this floor. On the second floor there are three bedrooms with both bedroom 2 and 3 enjoying a dual aspect. There is a luxury tiled shower room on the floor with a double walk-in shower, wash hand basin with storage, WC and a heated towel rail. Stairs lead up again to the top floor where there is an enclosed roof terrace boastings 360 degree views.