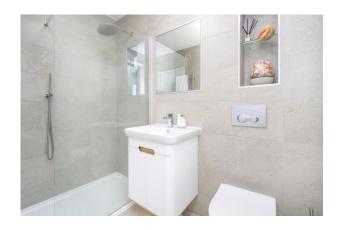

The accommodation comprises on the ground floor of a fabulous south westerly facing garden room, an entrance veranda, entrance hall and utility room. From the entrance all a sweeping turret style spiral staircase takes you up to the first floor. On this floor the living accommodation is open plan with an abundance of natural light, the living space enjoys access to a sun terrace via a set of sliding doors. The kitchen which was replaced with a fantastic high quality 'Kettle company' kitchen comprises of a wide range of wall and base units, solid counter tops, integrated AEG fridge/freezer, dishwasher, induction hob, microwave and oven. There is also a WC on this floor. On the second floor there are three bedrooms with both bedroom 2 and 3 enjoying a dual aspect. There is a luxury tiled shower room on the floor with a double walk-in shower, wash hand basin with storage, WC and a heated towel rail. Stairs lead up again to the top floor where there is an enclosed roof terrace boastings 360 degree views.