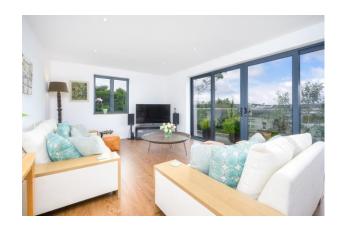

The accommodation comprises on the ground floor of a fabulous south westerly facing garden room, an entrance veranda, entrance hall and utility room. From the entrance all a sweeping turret style spiral staircase takes you up to the first floor. On this floor the living accommodation is open plan with an abundance of natural light, the living space enjoys access to a sun terrace via a set of sliding doors. The kitchen which was replaced with a fantastic high quality 'Kettle company' kitchen comprises of a wide range of wall and base units, solid counter tops, integrated AEG fridge/freezer, dishwasher, induction hob, microwave and oven. There is also a WC on this floor. On the second floor there are three bedrooms with both bedroom 2 and 3 enjoying a dual aspect. There is a luxury tiled shower room on the floor with a double walk-in shower, wash hand basin with storage, WC and a heated towel rail. Stairs lead up again to the top floor where there is an enclosed roof terrace boastings 360 degree views.