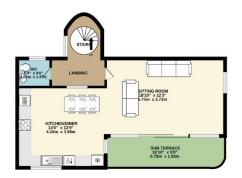

The accommodation comprises on the ground floor of a fabulous south westerly facing garden room, an entrance veranda, entrance hall and utility room. From the entrance all a sweeping turret style spiral staircase takes you up to the first floor. On this floor the living accommodation is open plan with an abundance of natural light, the living space enjoys access to a sun terrace via a set of sliding doors. The kitchen which was replaced with a fantastic high quality 'Kettle company' kitchen comprises of a wide range of wall and base units, solid counter tops, integrated AEG fridge/freezer, dishwasher, induction hob, microwave and oven. There is also a WC on this floor. On the second floor there are three bedrooms with both bedroom 2 and 3 enjoying a dual aspect. There is a luxury tiled shower room on the floor with a double walk-in shower, wash hand basin with storage, WC and a heated towel rail. Stairs lead up again to the top floor where there is an enclosed roof terrace boastings 360 degree views.

 GROUND FLOOR
 1ST FLOOR
 2ND FLOOR
 3RD FLOOR

 482 sq.ft. (44.8 sq.m.) approx.
 508 sq.ft. (47.2 sq.m.) approx.
 523 sq.ft. (48.6 sq.m.) approx.
 34 sq.ft. (3.1 sq.m.) approx.