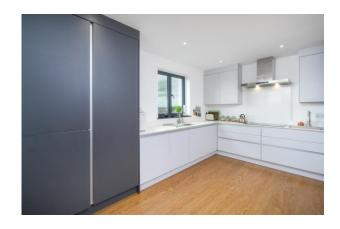

The accommodation comprises on the ground floor of a fabulous south westerly facing garden room, an entrance veranda, entrance hall and utility room. From the entrance all a sweeping turret style spiral staircase takes you up to the first floor. On this floor the living accommodation is open plan with an abundance of natural light, the living space enjoys access to a sun terrace via a set of sliding doors. The kitchen which was replaced with a fantastic high quality 'Kettle company' kitchen comprises of a wide range of wall and base units, solid counter tops, integrated AEG fridge/freezer, dishwasher, induction hob, microwave and oven. There is also a WC on this floor. On the second floor there are three bedrooms with both bedroom 2 and 3 enjoying a dual aspect. There is a luxury tiled shower room on the floor with a double walk-in shower, wash hand basin with storage, WC and a heated towel rail. Stairs lead up again to the top floor where there is an enclosed roof terrace boastings 360 degree views.