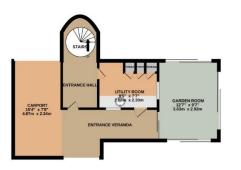

The accommodation comprises on the ground floor of a fabulous south westerly facing garden room, an entrance veranda, entrance hall and utility room. From the entrance all a sweeping turret style spiral staircase takes you up to the first floor. On this floor the living accommodation is open plan with an abundance of natural light, the living space enjoys access to a sun terrace via a set of sliding doors. The kitchen which was replaced with a fantastic high quality 'Kettle company' kitchen comprises of a wide range of wall and base units, solid counter tops, integrated AEG fridge/freezer, dishwasher, induction hob, microwave and oven. There is also a WC on this floor. On the second floor there are three bedrooms with both bedroom 2 and 3 enjoying a dual aspect. There is a luxury tiled shower room on the floor with a double walk-in shower, wash hand basin with storage, WC and a heated towel rail. Stairs lead up again to the top floor where there is an enclosed roof terrace boastings 360 degree views.

Externally there is a well-established sunny south westerly facing garden, two lockable garden stores and a sheltered car port suitable for providing off street parking for 1 vehicle.

To view this property call Lang Town & Country Estate Agents on 01752 256000.

 GROUND FLOOR
 1ST FLOOR
 2ND FLOOR
 3RD FLOOR

 482 sq.ft. (44.8 sq.m.) approx.
 508 sq.ft. (47.2 sq.m.) approx.
 523 sq.ft. (48.6 sq.m.) approx.
 34 sq.ft. (3.1 sq.m.) approx.