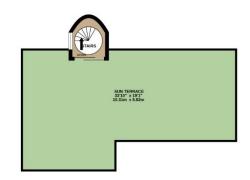

The accommodation comprises on the ground floor of a fabulous south westerly facing garden room, an entrance veranda, entrance hall and utility room. From the entrance all a sweeping turret style spiral staircase takes you up to the first floor. On this floor the living accommodation is open plan with an abundance of natural light, the living space enjoys access to a sun terrace via a set of sliding doors. The kitchen which was replaced with a fantastic high quality 'Kettle company' kitchen comprises of a wide range of wall and base units, solid counter tops, integrated AEG fridge/freezer, dishwasher, induction hob, microwave and oven. There is also a WC on this floor. On the second floor there are three bedrooms with both bedroom 2 and 3 enjoying a dual aspect. There is a luxury tiled shower room on the floor with a double walk-in shower, wash hand basin with storage, WC and a heated towel rail. Stairs lead up again to the top floor where there is an enclosed roof terrace boastings 360 degree views.

 GROUND FLOOR
 1ST FLOOR
 2ND FLOOR
 3RD FLOOR

 482 sq.ft. (44.8 sq.m.) approx.
 508 sq.ft. (47.2 sq.m.) approx.
 523 sq.ft. (48.6 sq.m.) approx.
 34 sq.ft. (3.1 sq.m.) approx.