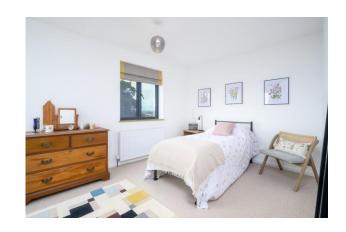

The accommodation comprises on the ground floor of a fabulous south westerly facing garden room, an entrance veranda, entrance hall and utility room. From the entrance all a sweeping turret style spiral staircase takes you up to the first floor. On this floor the living accommodation is open plan with an abundance of natural light, the living space enjoys access to a sun terrace via a set of sliding doors. The kitchen which was replaced with a fantastic high quality 'Kettle company' kitchen comprises of a wide range of wall and base units, solid counter tops, integrated AEG fridge/freezer, dishwasher, induction hob, microwave and oven. There is also a WC on this floor. On the second floor there are three bedrooms with both bedroom 2 and 3 enjoying a dual aspect. There is a luxury tiled shower room on the floor with a double walk-in shower, wash hand basin with storage, WC and a heated towel rail. Stairs lead up again to the top floor where there is an enclosed roof terrace boastings 360 degree views.