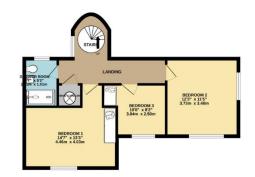

The accommodation comprises on the ground floor of a fabulous south westerly facing garden room, an entrance veranda, entrance hall and utility room. From the entrance all a sweeping turret style spiral staircase takes you up to the first floor. On this floor the living accommodation is open plan with an abundance of natural light, the living space enjoys access to a sun terrace via a set of sliding doors. The kitchen which was replaced with a fantastic high quality 'Kettle company' kitchen comprises of a wide range of wall and base units, solid counter tops, integrated AEG fridge/freezer, dishwasher, induction hob, microwave and oven. There is also a WC on this floor. On the second floor there are three bedrooms with both bedroom 2 and 3 enjoying a dual aspect. There is a luxury tiled shower room on the floor with a double walk-in shower, wash hand basin with storage, WC and a heated towel rail. Stairs lead up again to the top floor where there is an enclosed roof terrace boastings 360 degree views.

 GROUND FLOOR
 1ST FLOOR
 2ND FLOOR
 3RD FLOOR

 482 sq.ft. (44.8 sq.m.) approx.
 508 sq.ft. (47.2 sq.m.) approx.
 523 sq.ft. (48.6 sq.m.) approx.
 34 sq.ft. (3.1 sq.m.) approx.