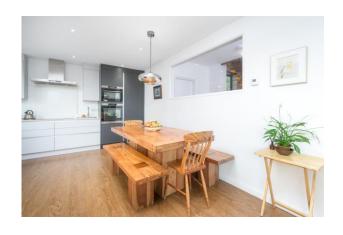

The accommodation comprises on the ground floor of a fabulous south westerly facing garden room, an entrance veranda, entrance hall and utility room. From the entrance all a sweeping turret style spiral staircase takes you up to the first floor. On this floor the living accommodation is open plan with an abundance of natural light, the living space enjoys access to a sun terrace via a set of sliding doors. The kitchen which was replaced with a fantastic high quality 'Kettle company' kitchen comprises of a wide range of wall and base units, solid counter tops, integrated AEG fridge/freezer, dishwasher, induction hob, microwave and oven. There is also a WC on this floor. On the second floor there are three bedrooms with both bedroom 2 and 3 enjoying a dual aspect. There is a luxury tiled shower room on the floor with a double walk-in shower, wash hand basin with storage, WC and a heated towel rail. Stairs lead up again to the top floor where there is an enclosed roof terrace boastings 360 degree views.