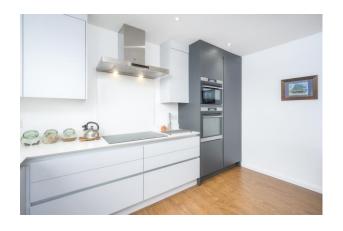

The accommodation comprises on the ground floor of a fabulous south westerly facing garden room, an entrance veranda, entrance hall and utility room. From the entrance all a sweeping turret style spiral staircase takes you up to the first floor. On this floor the living accommodation is open plan with an abundance of natural light, the living space enjoys access to a sun terrace via a set of sliding doors. The kitchen which was replaced with a fantastic high quality 'Kettle company' kitchen comprises of a wide range of wall and base units, solid counter tops, integrated AEG fridge/freezer, dishwasher, induction hob, microwave and oven. There is also a WC on this floor. On the second floor there are three bedrooms with both bedroom 2 and 3 enjoying a dual aspect. There is a luxury tiled shower room on the floor with a double walk-in shower, wash hand basin with storage, WC and a heated towel rail. Stairs lead up again to the top floor where there is an enclosed roof terrace boastings 360 degree views.