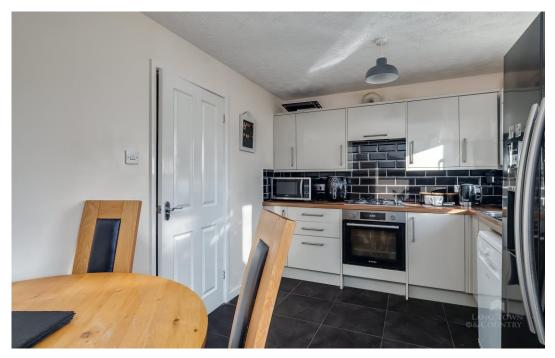

This family home comprises on the ground floor of; entrance hallway where stairs rise to the first-floor accommodation, downstairs W.C, generous sized lounge and kitchen/diner with the kitchen having a range of modern wall and base units and French doors that lead onto the enclosed rear garden.