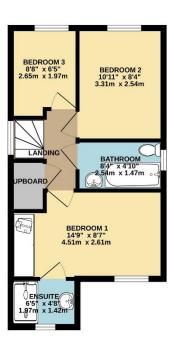

This family home comprises on the ground floor of; entrance hallway where stairs rise to the first-floor accommodation, downstairs W.C, generous sized lounge and kitchen/diner with the kitchen having a range of modern wall and base units and French doors that lead onto the enclosed rear garden.

To the first floor, there are three bedrooms with the main bedroom having the added benefit an en suite shower room. There is also a three-piece bathroom suite with bath, W.C and wash hand basin.

Externally, to the front of the property, there is a driveway providing off road parking and access to the single garage which has up and over door, light, and power. Whilst to the rear, there is an enclosed garden mainly laid to lawn.

This home would make a great first-time property or family home. It has gas central heating and uPVC double glazing.

To view this property call Lang Town & Country Estate Agents on 01752 456000

TOTAL FLOOR AREA : 919 sq.ft. (85.4 sq.m.) approx. Measurements are approximate. Not to scale. Illustrative purposes only Made with Metropix @2024