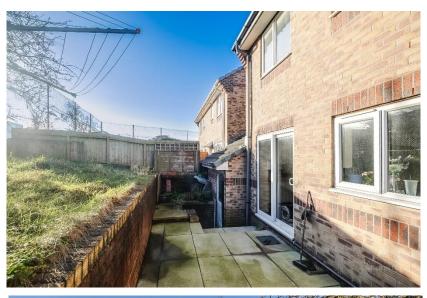

To the first floor, there are three bedrooms with the main bedroom having the added benefit an en suite shower room. There is also a three-piece bathroom suite with bath, W.C and wash hand basin.

Externally, to the front of the property, there is a driveway providing off road parking and access to the single garage which has up and over door, light, and power. Whilst to the rear, there is an enclosed garden mainly laid to lawn.