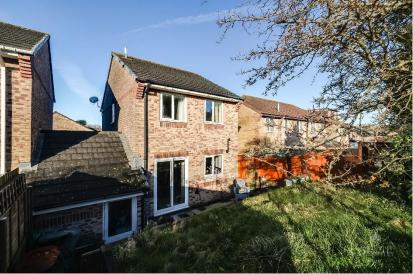

To the first floor, there are three bedrooms with the main bedroom having the added benefit an en suite shower room. There is also a three-piece bathroom suite with bath, W.C and wash hand basin.

Externally, to the front of the property, there is a driveway providing off road parking and access to the single garage which has up and over door, light, and power. Whilst to the rear, there is an enclosed garden mainly laid to lawn.