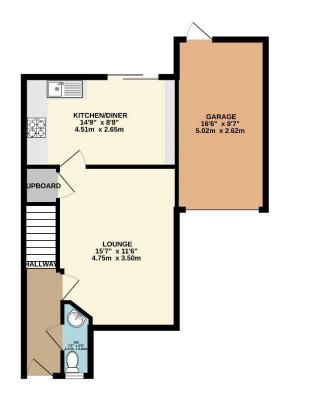

This family home comprises on the ground floor of; entrance hallway where stairs rise to the first-floor accommodation, downstairs W.C, generous sized lounge and kitchen/diner with the kitchen having a range of modern wall and base units and French doors that lead onto the enclosed rear garden.

To the first floor, there are three bedrooms with the main bedroom having the added benefit an en suite shower room. There is also a three-piece bathroom suite with bath, W.C and wash hand basin.

Externally, to the front of the property, there is a driveway providing off road parking and access to the single garage which has up and over door, light, and power. Whilst to the rear, there is an enclosed garden mainly laid to lawn.

This home would make a great first-time property or family home. It has gas central heating and uPVC double glazing.

To view this property call Lang Town & Country Estate Agents on 01752 456000

TOTAL FLOOR AREA : 919 sq.ft. (85.4 sq.m.) approx. Measurements are approximate. Not to scale. Illustrative purposes only Made with Metropix @2024