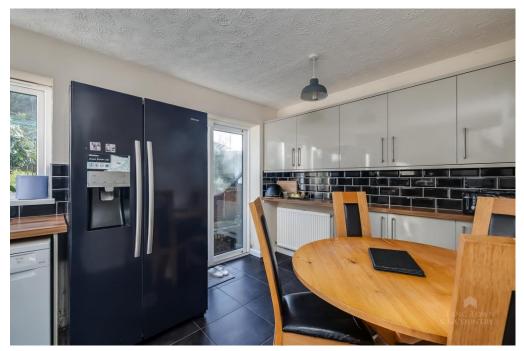

This family home comprises on the ground floor of; entrance hallway where stairs rise to the first-floor accommodation, downstairs W.C, generous sized lounge and kitchen/diner with the kitchen having a range of modern wall and base units and French doors that lead onto the enclosed rear garden.