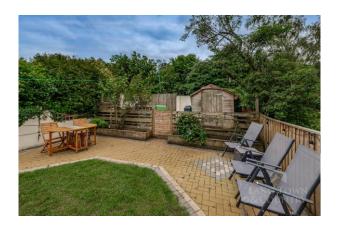

To the front of the property there is a brick paved driveway that provides parking for numerous cars and a garden laid to lawn with a boarder of shrubs. To rear there is an enclosed garden with a brick paved seating area, an area of lawn, a potting shed, and a well-stocked variety of shrubs. The property has uPVC double glazing, gas central heating, solar panels and should be viewed at the earliest opportunity.