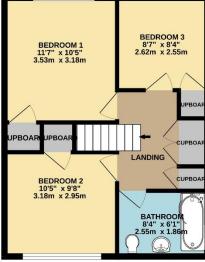

On the first floor there are three generous size bedrooms and a three-piece bathroom suite with W.C, wash hand basin and bath with shower over. On the first-floor landing there is a range of storage cupboards and the possibility to create a staircase for a loft conversion should a purchaser wish to do so.