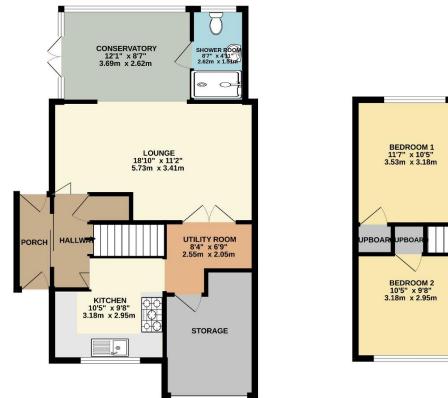

## Price £305,000

Situated in a popular residential cul-de-sac and within close proximity to well regarding schooling is this extended spacious three-bedroom semi-detached family home. The property comprises of a porch leading into the entrance hall, there generous size lounge opening through to a conservatory. There is a modern kitchen with further storage found in the utility room. Also, on the ground floor you have shower room with WC, wash hand basin and shower cubicle. The garage has been converted into integral storage space.

On the first floor there are three generous size bedrooms and a three-piece bathroom suite with W.C, wash hand basin and bath with shower over. On the first-floor landing there is a range of storage cupboards and the possibility to create a staircase for a loft conversion should a purchaser wish to do so.