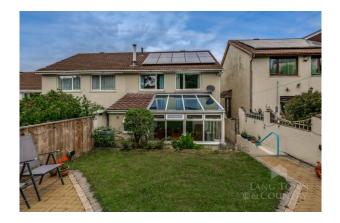

To the front of the property there is a brick paved driveway that provides parking for numerous cars and a garden laid to lawn with a boarder of shrubs. To rear there is an enclosed garden with a brick paved seating area, an area of lawn, a potting shed, and a well-stocked variety of shrubs. The property has uPVC double glazing, gas central heating, solar panels and should be viewed at the earliest opportunity.