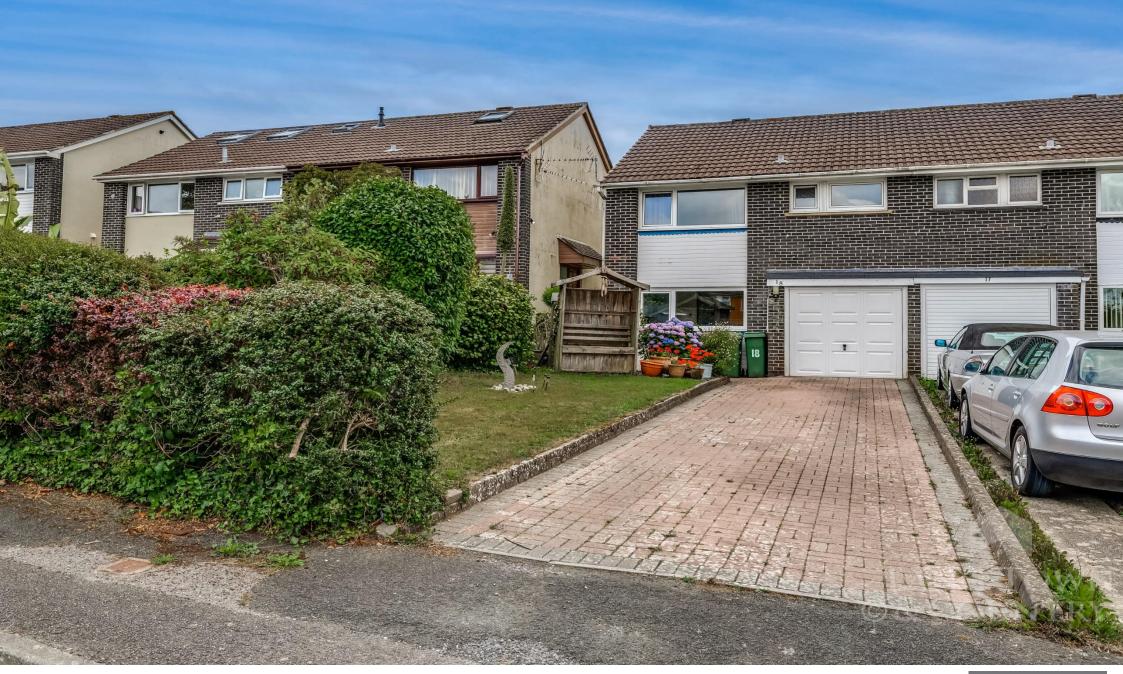

To the front of the property there is a brick paved driveway that provides parking for numerous cars and a garden laid to lawn with a boarder of shrubs. To rear there is an enclosed garden with a brick paved seating area, an area of lawn, a potting shed, and a well-stocked variety of shrubs. The property has uPVC double glazing, gas central heating, solar panels and should be viewed at the earliest opportunity.