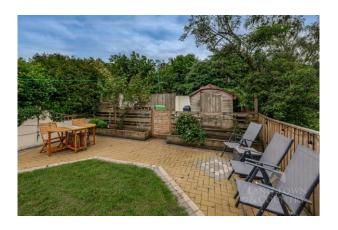

To the front of the property there is a brick paved driveway that provides parking for numerous cars and a garden laid to lawn with a boarder of shrubs. To rear there is an enclosed garden with a brick paved seating area, an area of lawn, a potting shed, and a well-stocked variety of shrubs. The property has uPVC double glazing, gas central heating, solar panels and should be viewed at the earliest opportunity.