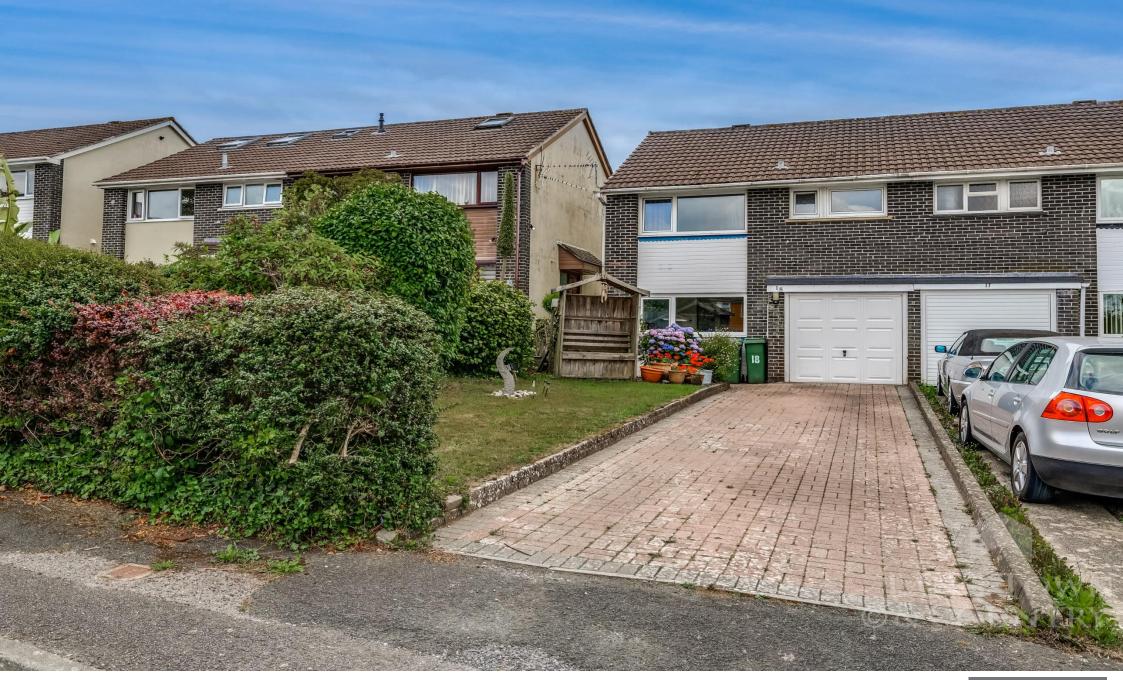

18 Goswela Gardens, Goosewell, Plymouth, Devon, PL9 9JG

## Price £300,000

Situated in a popular residential cul-de-sac and within close proximity to well regarding schooling is this extended spacious three-bedroom semi-detached family home. The property comprises of a porch leading into the entrance hall, there generous size lounge opening through to a conservatory. There is a modern kitchen with further storage found in the utility room. Also, on the ground floor you have shower room with WC, wash hand basin and shower cubicle. The garage has been converted into integral storage space.

To the front of the property there is a brick paved driveway that provides parking for numerous cars and a garden laid to lawn with a boarder of shrubs. To rear there is an enclosed garden with a brick paved seating area, an area of lawn, a potting shed, and a well-stocked variety of shrubs. The property has uPVC double glazing, gas central heating, solar panels and should be viewed at the earliest opportunity.