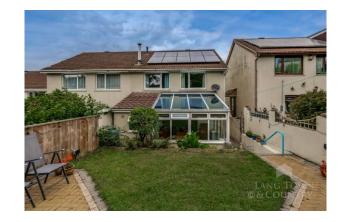

To the front of the property there is a brick paved driveway that provides parking for numerous cars and a garden laid to lawn with a boarder of shrubs. To rear there is an enclosed garden with a brick paved seating area, an area of lawn, a potting shed, and a well-stocked variety of shrubs. The property has uPVC double glazing, gas central heating, solar panels and should be viewed at the earliest opportunity.