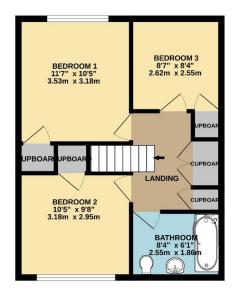

On the first floor there are three generous size bedrooms and a three-piece bathroom suite with W.C, wash hand basin and bath with shower over. On the first-floor landing there is a range of storage cupboards and the possibility to create a staircase for a loft conversion should a purchaser wish to do so.

To view this property call Lang Town & Country Estate Agents on 01752 456000.

TOTAL FLOOR AREA: 1106 sq.ft. (102.8 sq.m.) approx.

Measurements are approximate. Not to scale. Illustrative purposes only
Made with Metropix ©2023