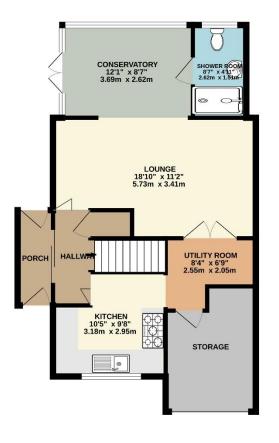

## Price £300,000

Situated in a popular residential cul-de-sac and within close proximity to well regarding schooling is this extended spacious three-bedroom semi-detached family home. The property comprises of a porch leading into the entrance hall, there generous size lounge opening through to a conservatory. There is a modern kitchen with further storage found in the utility room. Also, on the ground floor you have shower room with WC, wash hand basin and shower cubicle. The garage has been converted into integral storage space.

To view this property call Lang Town & Country Estate Agents on 01752 456000.

TOTAL FLOOR AREA: 1106 sq.ft. (102.8 sq.m.) approx.

Measurements are approximate. Not to scale. Illustrative purposes only
Made with Metropix ©2023