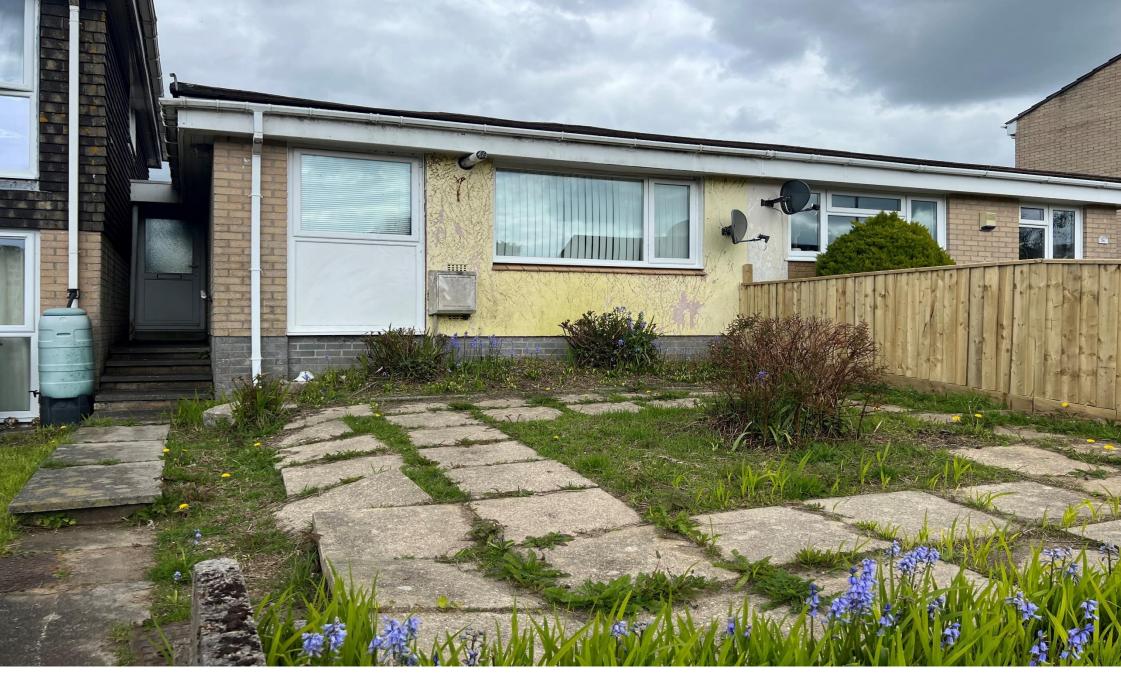

## **Price £175,000**

Being sold with vacant possession and no onward chain, is this 2-bedroom semi-detached bungalow.

Needing complete renovation, the property offers a potential purchaser the opportunity to add their own stamp but does benefit from UPVC double glazing and gas central heating.

The accommodation has a lounge/diner, kitchen, 2 double bedrooms and a three-piece bathroom suite. There are gardens front and rear, and a storage shed.

This residence is ideally positioned to the Ridgeway Shopping Centre in Plympton which offers numerous shops and facilities. Doctor's and dental surgeries can be found close by. Transport links connect you to all the surrounding areas including the vibrant city centre of Plymouth. This residence is ideally positioned to the Ridgeway Shopping Centre in Plympton which offers numerous shops and facilities. Doctor's and dental surgeries can be found close by. Transport links connect you to all the surrounding areas including the vibrant city centre of Plymouth.