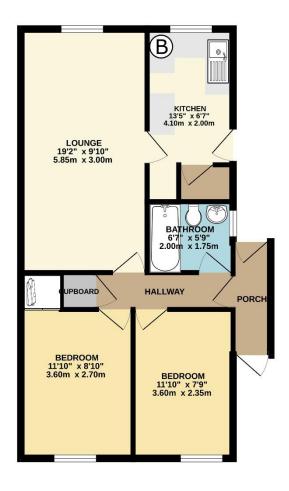

The accommodation has a lounge/diner, kitchen, 2 double bedrooms and a three-piece bathroom suite. There are gardens front and rear, and a storage shed.

This residence is ideally positioned to the Ridgeway Shopping Centre in Plympton which offers numerous shops and facilities. Doctor's and dental surgeries can be found close by. Transport links connect you to all the surrounding areas including the vibrant city centre of Plymouth. This residence is ideally positioned to the Ridgeway Shopping Centre in Plympton which offers numerous shops and facilities. Doctor's and dental surgeries can be found close by. Transport links connect you to all the surrounding areas including the vibrant city centre of Plymouth.

## GROUND FLOOR 594 sq.ft. (55.2 sq.m.) approx.

TOTAL FLOOR AREA: 594 sq.ft. (55.2 sq.m.) approx.

Measurements are approximate. Not to scale. Illustrative purposes only Made with Metropix ©2024

Lang Town & Country 6 The Broadway Plymouth PL9 7AU