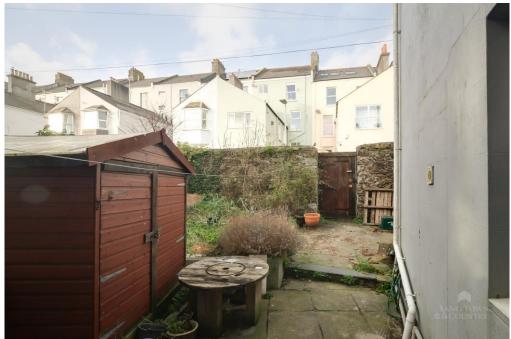

Externally the rear enclosed garden with a convenient pedestrian gate has two large garden stores. Embrace the opportunity to renovate and enhance this home to your taste. Ideal for those seeking a project to create their dream home.