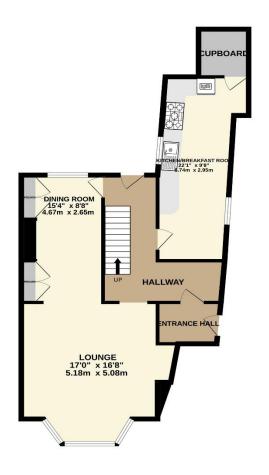

To view this property call Lang Town & Country Estate Agents on 01752 256000

TOTAL FLOOR AREA: 1374 sq.ft. (127.6 sq.m.) approx.

Whilst every attempt has been made to ensure the accuracy of the floropian contained here, measurements of doors, windows, rooms and any other items are approximate and no responsibility is taken for any error, prospective purchaser. The services, systems and appliances shrown have not been tested and no guarantee as to their operability or efficiency can be given.