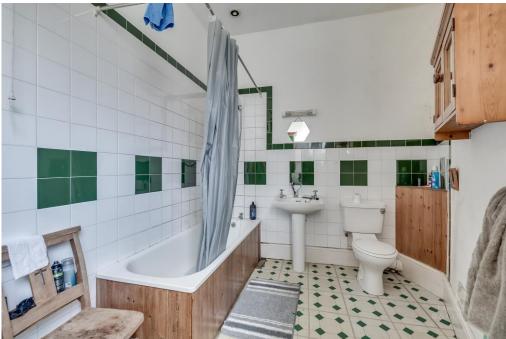

This property boasts retained period features including original floorboards, picture and dado rails and offers accommodation comprising of an entrance hall, sitting room, a dining room, kitchen with potential, family bathroom and three generously sized bedrooms. The master bedroom has the added benefit of a large walk-in storage cupboard whilst bedrooms 2 and 3 both have fitted cupboards.