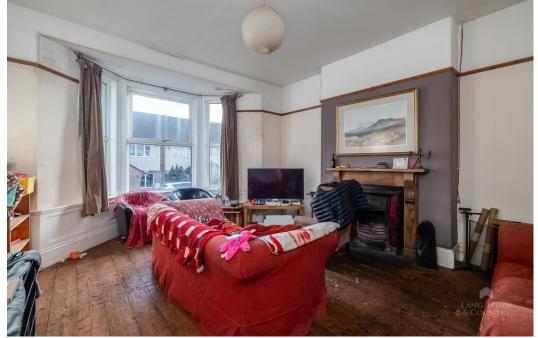

This property boasts retained period features including original floorboards, picture and dado rails and offers accommodation comprising of an entrance hall, sitting room, a dining room, kitchen with potential, family bathroom and three generously sized bedrooms. The master bedroom has the added benefit of a large walk-in storage cupboard whilst bedrooms 2 and 3 both have fitted cupboards.