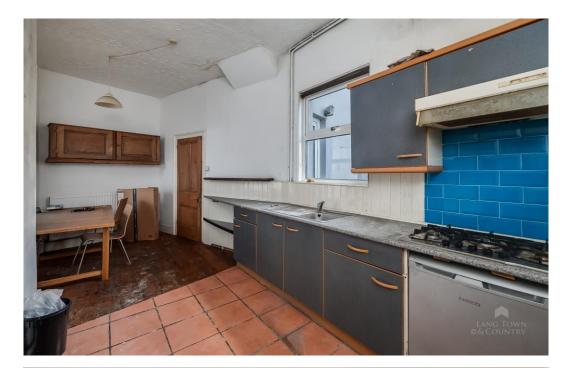

This property boasts retained period features including original floorboards, picture and dado rails and offers accommodation comprising of an entrance hall, sitting room, a dining room, kitchen with potential, family bathroom and three generously sized bedrooms. The master bedroom has the added benefit of a large walk-in storage cupboard whilst bedrooms 2 and 3 both have fitted cupboards.