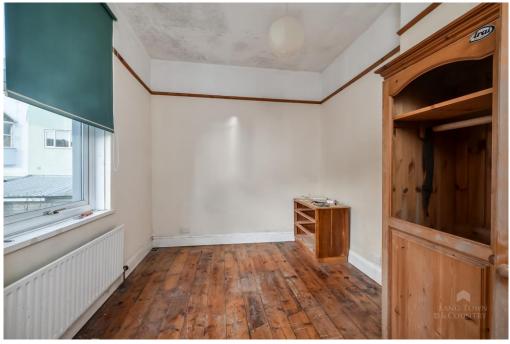

This property boasts retained period features including original floorboards, picture and dado rails and offers accommodation comprising of an entrance hall, sitting room, a dining room, kitchen with potential, family bathroom and three generously sized bedrooms. The master bedroom has the added benefit of a large walk-in storage cupboard whilst bedrooms 2 and 3 both have fitted cupboards.