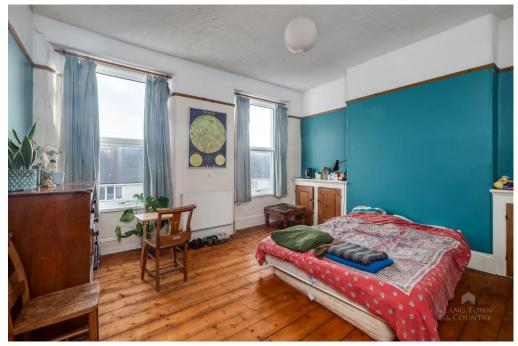

This property boasts retained period features including original floorboards, picture and dado rails and offers accommodation comprising of an entrance hall, sitting room, a dining room, kitchen with potential, family bathroom and three generously sized bedrooms. The master bedroom has the added benefit of a large walk-in storage cupboard whilst bedrooms 2 and 3 both have fitted cupboards.