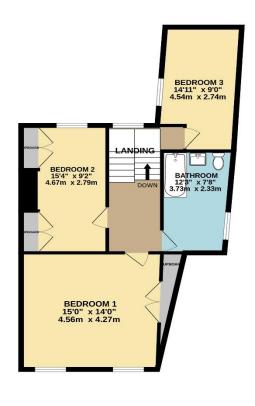

This property boasts retained period features including original floorboards, picture and dado rails and offers accommodation comprising of an entrance hall, sitting room, a dining room, kitchen with potential, family bathroom and three generously sized bedrooms. The master bedroom has the added benefit of a large walk-in storage cupboard whilst bedrooms 2 and 3 both have fitted cupboards.

To view this property call Lang Town & Country Estate Agents on 01752 256000

TOTAL FLOOR AREA: 1374 sq.ft. (127.6 sq.m.) approx.

Whilst every attempt has been made to ensure the accuracy of the floropian contained here, measurements of doors, windows, rooms and any other items are approximate and no responsibility is taken for any error, prospective purchaser. The services, systems and appliances shrown have not been tested and no guarantee as to their operability or efficiency can be given.