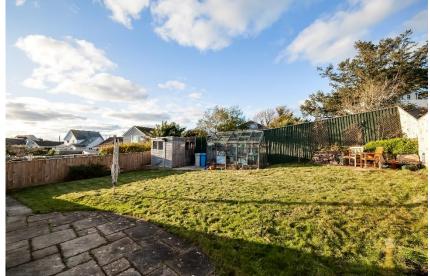

Externally to the front of the property there is a lawned garden and driveway that provides parking and access to the garage. The garage has an electric remote roller door with light and power. To the rear there is an enclosed garden laid to lawn and a patio seating area.