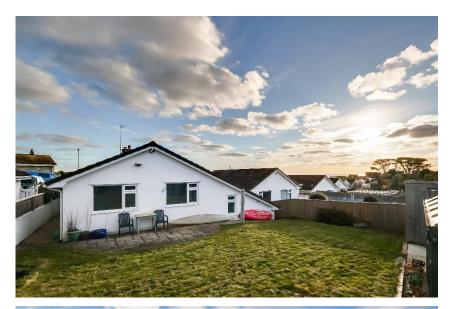

Externally to the front of the property there is a lawned garden and driveway that provides parking and access to the garage. The garage has an electric remote roller door with light and power. To the rear there is an enclosed garden laid to lawn and a patio seating area.