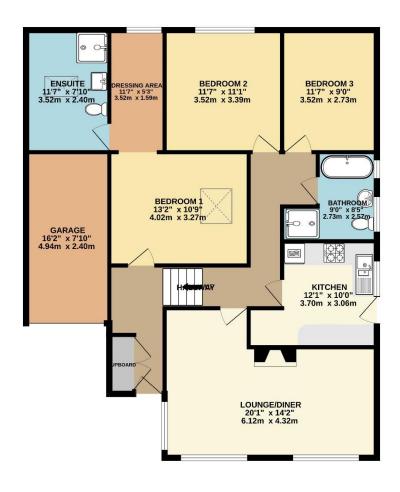

## GROUND FLOOR 1205 sq.ft. (112.0 sq.m.) approx.

TOTAL FLOOR AREA: 1205 sq.ft. (112.0 sq.m.) approx.
Measurements are approximate. Not to scale. Illustrative purposes only
Made with Metropix &2024

6 The Broadway