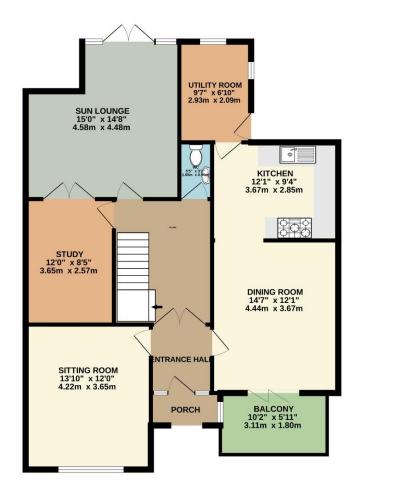

To view this property call Lang Town & Country Estate Agents on 01752 456000.

TOTAL FLOOR AREA : 1873 sq.ft. (174.0 sq.m.) approx. Measurements are approximate. Not to scale. Illustrative purposes only Made with Metropix ©2023