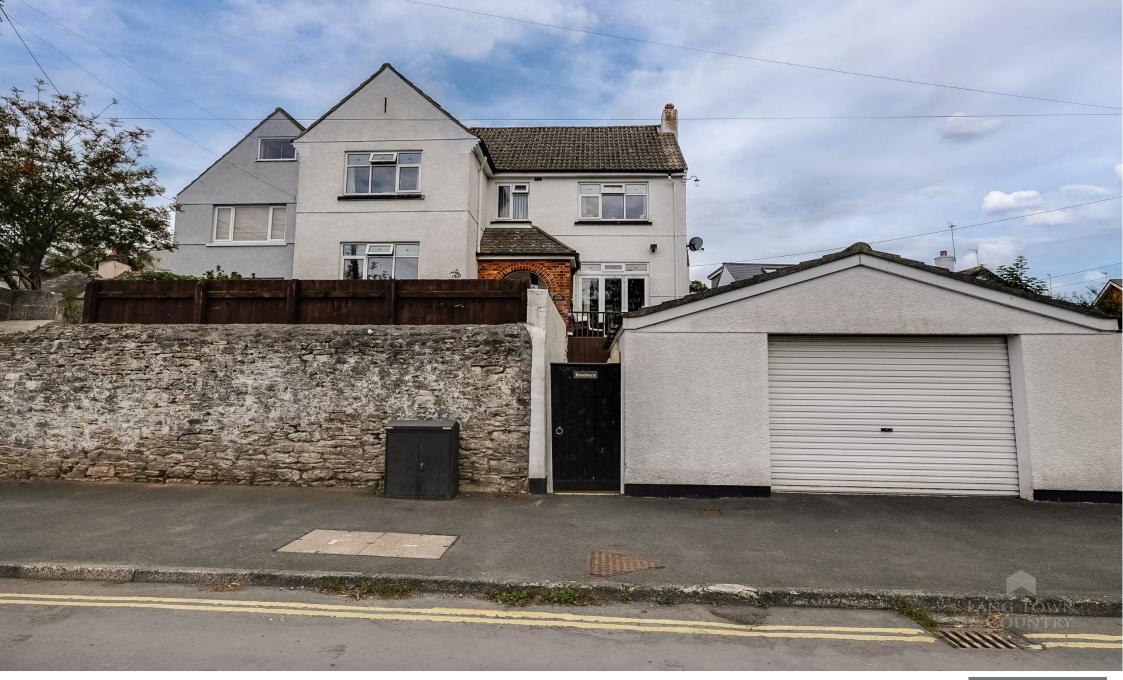

Roseburn, Lake Road, Hooe, Plymouth, Devon, PL9 9RA

## Price £550,000

Nestled in the heart of Hooe is Roseburn, this deceptively spacious 4-bedroom semi-detached home offers an exceptional living experience with fantastic views of Hooe Lake and the added convenience of being in close proximity to the renowned Mount Batten area.

To the front of the property, you have a detached garage and a gated front entrance that leads to the garden where you can enjoy the views that property has to offer. For those who love the water, the property's proximity to Mount Batten opens up a world of aquatic adventures. Whether it's sailing, kayaking, or simply taking leisurely strolls along the marina, the nautical lifestyle is right at your doorstep.