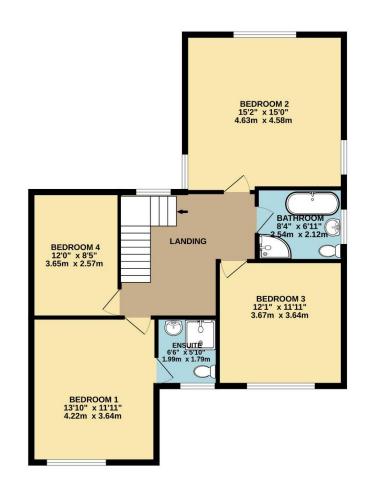

To view this property call Lang Town & Country Estate Agents on 01752 456000.

TOTAL FLOOR AREA : 1873 sq.ft. (174.0 sq.m.) approx. Measurements are approximate. Not to scale. Illustrative purposes only Made with Metropix ©2023