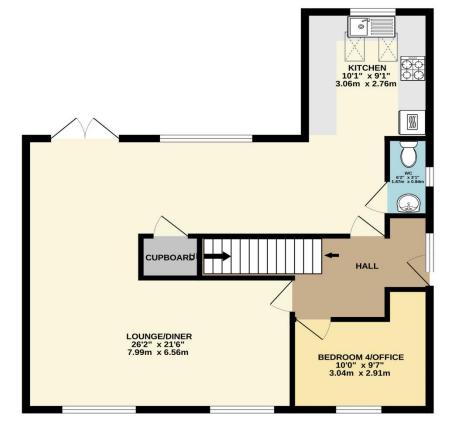

hed garage.

To the rear of the property, you have a spacious garden perfect for entertaining family and friends complete with a versatile office or workshop space.

This family home is situated within close proximity to amenities and transport links. Elburton Village offers a wide array of shops to include a cooperative store, post office, butchers and bakers to name but a few. Transport links provide access to the Plymstock Broadway Shopping Centre and the vibrant city centre of Plymouth. Recreational facilities can be found close by to include Horsham Playing Fields and the stunning coastal walks that can be found at Wembury and Heybook Bay.

To view this property call Lang Town & Country Estate Agents on 01752 456000.



















## GROUND FLOOR 721 sq.ft. (67.0 sq.m.) approx.



## 1ST FLOOR 552 sq.ft. (51.3 sq.m.) approx.



TOTAL FLOOR AREA : 1273 sq.ft. (118.3 sq.m.) approx. Measurements are approximate. Not to scale. Illustrative purposes only Made with Metropix ©2023





Lang Town & Country endeavour to ensure the accuracy of property details produced and displayed, we have not tested any apparatus, equipment, fixtures, fittings or services and so cannot verify that they are connected, in working order or fit for purpose. A buyer must check the availability of any property and make an appointment to view before embarking on any journey to see a property.