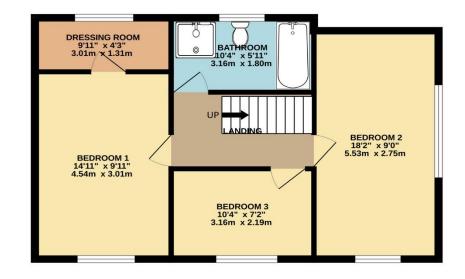

## 1ST FLOOR 552 sq.ft. (51.3 sq.m.) approx.

TOTAL FLOOR AREA : 1273 sq.ft. (118.3 sq.m.) approx. Measurements are approximate. Not to scale. Illustrative purposes only Made with Metropix ©2023

Lang Town & Country endeavour to ensure the accuracy of property details produced and displayed, we have not tested any apparatus, equipment, fixtures, fittings or services and so cannot verify that they are connected, in working order or fit for purpose. A buyer must check the availability of any property and make an appointment to view before embarking on any journey to see a property.