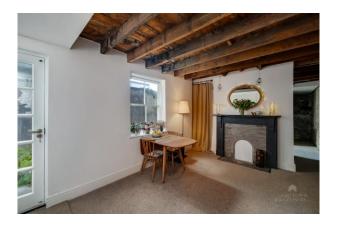

Circa 1845, this Georgian property has a plethora of original character features including various fireplaces, a stunning revealed stone wall in the breakfast room, shutters and built-in cupboards.

Whilst the property has been tastefully renovated including the installation of roof insulation in the loft room and a modern bathroom, there are still some works to be completed.

The surprisingly spacious accommodation comprises, on the ground floor, of an entrance hallway a sitting room, dining room, kitchen, breakfast room and a cloak/shower room, on the upper 2 floors are 4 bedrooms and a bathroom.