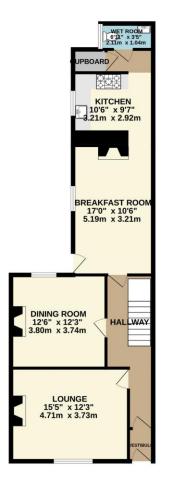

The surprisingly spacious accommodation comprises, on the ground floor, of an entrance hallway a sitting room, dining room, kitchen, breakfast room and a cloak/shower room, on the upper 2 floors are 4 bedrooms and a bathroom.

To the rear of the property are attractive long walled gardens with a raised decking area with sleepers, there is a store and a timber gate to the rear service lane.

Agents Note: An internal inspection of this fabulous period residence within this highly desirable street can be most strongly recommended.