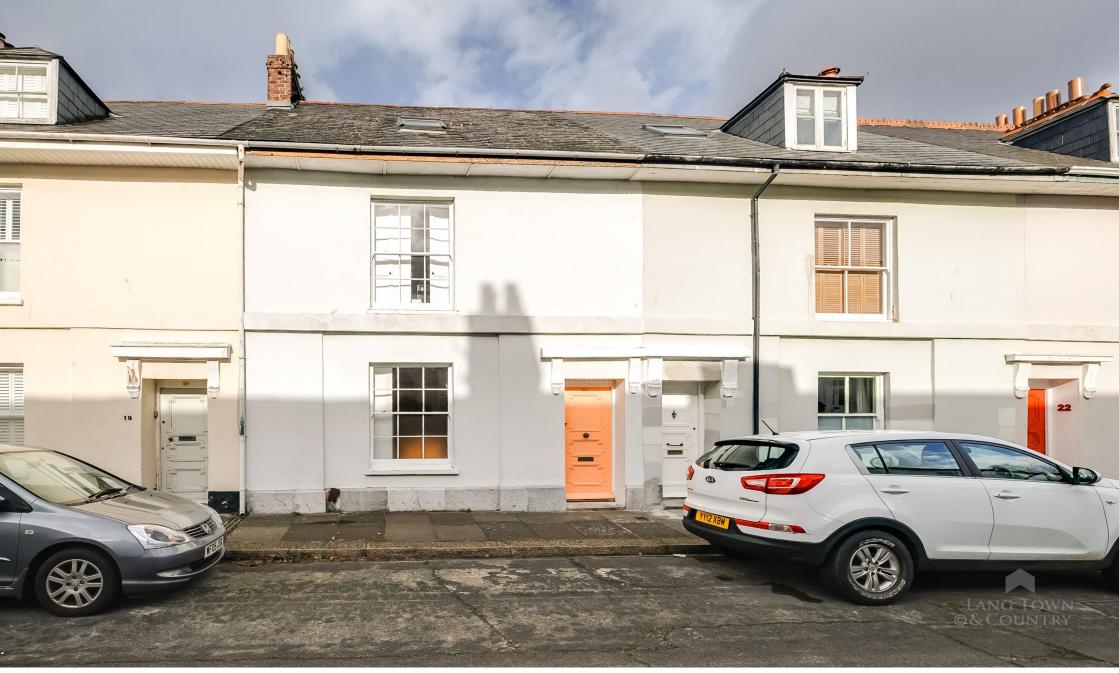

20 Acre Place, Stoke, Plymouth, Devon, PL1 4QR

## Guide Price £350,000

Situated close to Devonport Park, and within the heart of the Stoke Damerel Conservation Area, this delightful and spacious Grade II listed Georgian Style residence with charming accommodation arranged over 3 floors.

Circa 1845, this Georgian property has a plethora of original character features including various fireplaces, a stunning revealed stone wall in the breakfast room, shutters and built-in cupboards.

Whilst the property has been tastefully renovated including the installation of roof insulation in the loft room and a modern bathroom, there are still some works to be completed.