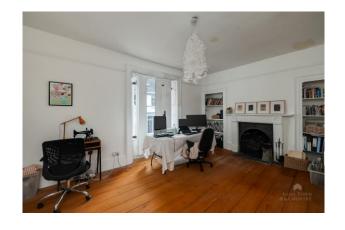

Circa 1845, this Georgian property has a plethora of original character features including various fireplaces, a stunning revealed stone wall in the breakfast room, shutters and built-in cupboards.

Whilst the property has been tastefully renovated including the installation of roof insulation in the loft room and a modern bathroom, there are still some works to be completed.

The surprisingly spacious accommodation comprises, on the ground floor, of an entrance hallway a sitting room, dining room, kitchen, breakfast room and a cloak/shower room, on the upper 2 floors are 4 bedrooms and a bathroom.