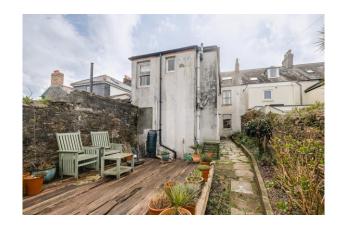

To the rear of the property are attractive long walled gardens with a raised decking area with sleepers, there is a store and a timber gate to the rear service lane.

Agents Note: An internal inspection of this fabulous period residence within this highly desirable street can be most strongly recommended.