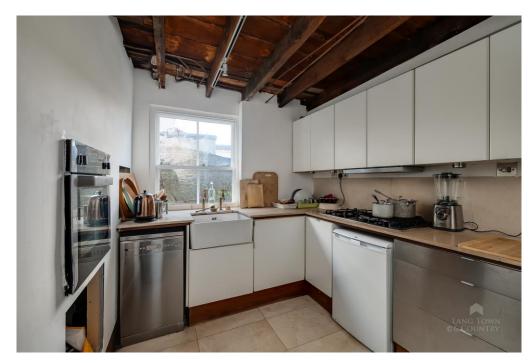

The surprisingly spacious accommodation comprises, on the ground floor, of an entrance hallway a sitting room, dining room, kitchen, breakfast room and a cloak/shower room, on the upper 2 floors are 4 bedrooms and a bathroom.