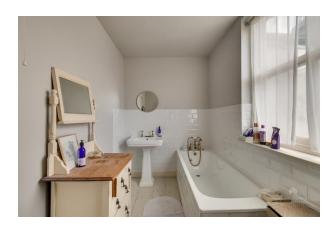

Circa 1845, this Georgian property has a plethora of original character features including various fireplaces, a stunning revealed stone wall in the breakfast room, shutters and built-in cupboards.

Whilst the property has been tastefully renovated including the installation of roof insulation in the loft room and a modern bathroom, there are still some works to be completed.

The surprisingly spacious accommodation comprises, on the ground floor, of an entrance hallway a sitting room, dining room, kitchen, breakfast room and a cloak/shower room, on the upper 2 floors are 4 bedrooms and a bathroom.