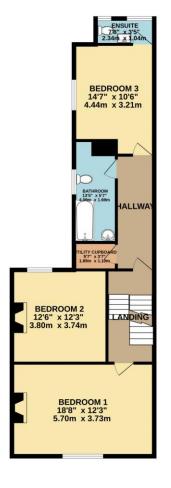

The surprisingly spacious accommodation comprises, on the ground floor, of an entrance hallway a sitting room, dining room, kitchen, breakfast room and a cloak/shower room, on the upper 2 floors are 4 bedrooms and a bathroom.