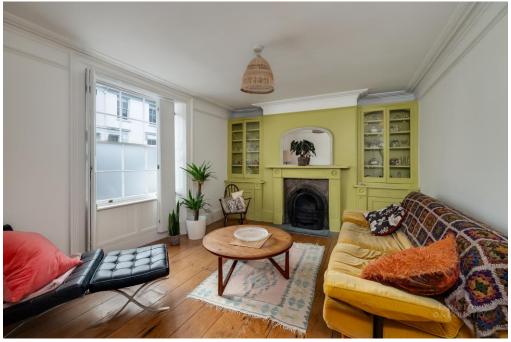

Circa 1845, this Georgian property has a plethora of original character features including various fireplaces, a stunning revealed stone wall in the breakfast room, shutters and built-in cupboards.

Whilst the property has been tastefully renovated including the installation of roof insulation in the loft room and a modern bathroom, there are still some works to be completed.

The surprisingly spacious accommodation comprises, on the ground floor, of an entrance hallway a sitting room, dining room, kitchen, breakfast room and a cloak/shower room, on the upper 2 floors are 4 bedrooms and a bathroom.