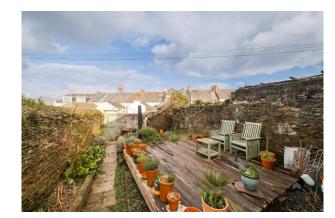

To the rear of the property are attractive long walled gardens with a raised decking area with sleepers, there is a store and a timber gate to the rear service lane.

Agents Note: An internal inspection of this fabulous period residence within this highly desirable street can be most strongly recommended.