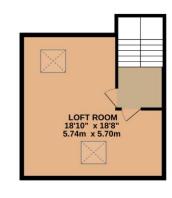

Circa 1845, this Georgian property has a plethora of original character features including various fireplaces, a stunning revealed stone wall in the breakfast room, shutters and built-in cupboards.

Whilst the property has been tastefully renovated including the installation of roof insulation in the loft room and a modern bathroom, there are still some works to be completed.