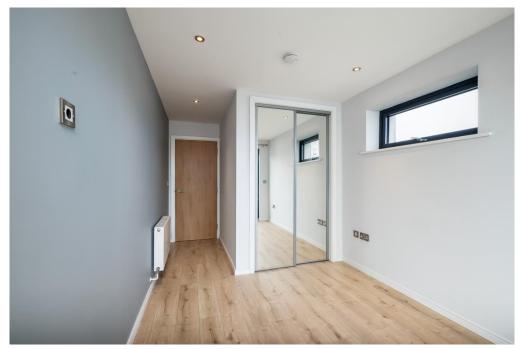

Being offered to the market with vacant possession and no onward chain, this well-presented 3rd floor apartment briefly comprises Entrance Hall, Storage Cupboard which currently houses the boiler, Bathroom with separate shower cubicle and a bedroom which benefits from a dual aspect. There is a lounge/kitchen/diner area which has access to a balcony. There is an integrated washing machine and under counter fridge. From the lounge, provides access to the bedroom.