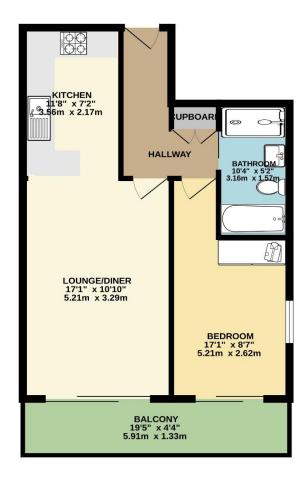

## THIRD FLOOR 507 sq.ft. (47.1 sq.m.) approx.

Whist every alterngt has been made to ensure the accuracy of the floorplan contained here, measurements of doors, windows, rooms and any other kiens are approximate and no respectability is taken for any error, prospective purchaser. The services, systems and adjactness shown have not been tested and no guarantee as to their operability or efficiency can be given.