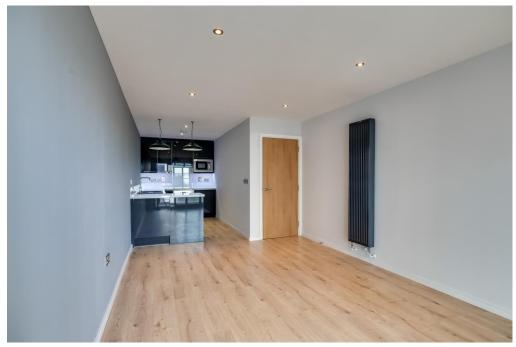

Being offered to the market with vacant possession and no onward chain, this well-presented 3rd floor apartment briefly comprises Entrance Hall, Storage Cupboard which currently houses the boiler, Bathroom with separate shower cubicle and a bedroom which benefits from a dual aspect. There is a lounge/kitchen/diner area which has access to a balcony. There is an integrated washing machine and under counter fridge. From the lounge, provides access to the bedroom.