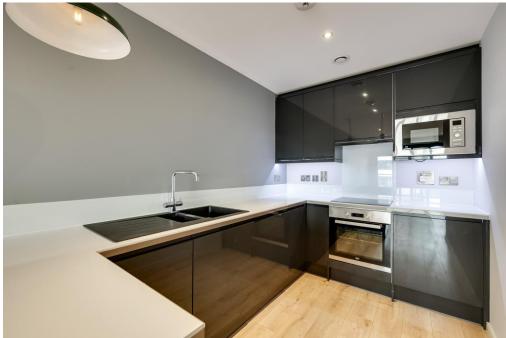

Being offered to the market with vacant possession and no onward chain, this well-presented 3rd floor apartment briefly comprises Entrance Hall, Storage Cupboard which currently houses the boiler, Bathroom with separate shower cubicle and a bedroom which benefits from a dual aspect. There is a lounge/kitchen/diner area which has access to a balcony. There is an integrated washing machine and under counter fridge. From the lounge, provides access to the bedroom.