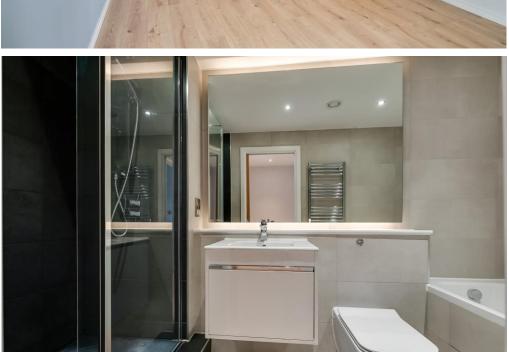

Being offered to the market with vacant possession and no onward chain, this well-presented 3rd floor apartment briefly comprises Entrance Hall, Storage Cupboard which currently houses the boiler, Bathroom with separate shower cubicle and a bedroom which benefits from a dual aspect. There is a lounge/kitchen/diner area which has access to a balcony. There is an integrated washing machine and under counter fridge. From the lounge, provides access to the bedroom.