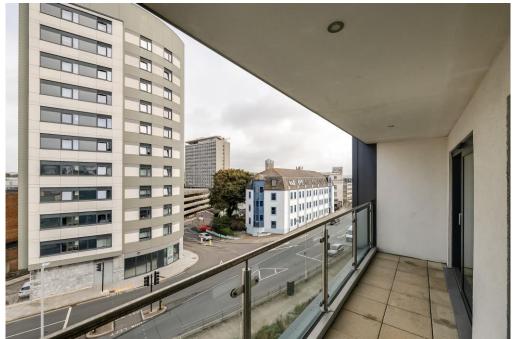

Being offered to the market with vacant possession and no onward chain, this well-presented 3rd floor apartment briefly comprises Entrance Hall, Storage Cupboard which currently houses the boiler, Bathroom with separate shower cubicle and a bedroom which benefits from a dual aspect. There is a lounge/kitchen/diner area which has access to a balcony. There is an integrated washing machine and under counter fridge. From the lounge, provides access to the bedroom.