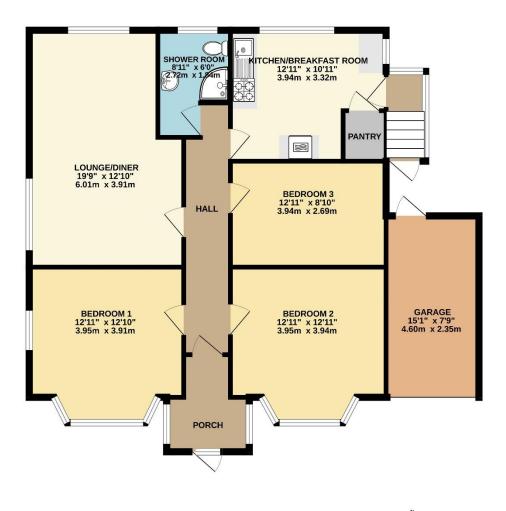

TOTAL FLOOR AREA: 1108 sq.ft. (102.9 sq.m.) approx. Measurements are approximate. Not to scale. Illustrative purposes only Made with Metropix ©2023

Lang Town & Country 6 The Broadway **Plymstock** Plymouth PL9 7AU