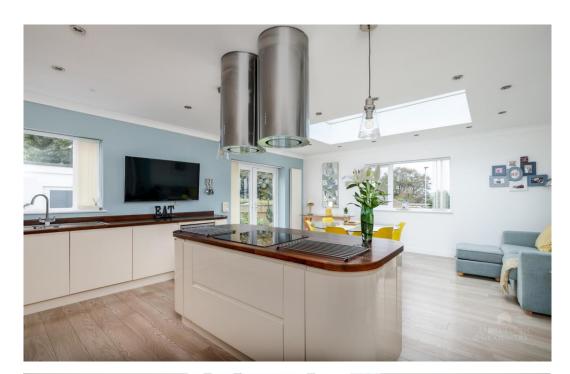

The heart of this home is a spacious open plan kitchen and family room which has a central island and a range of integrated appliances. The family area is flooded with natural and is perfect for modern living and entertaining, with French doors leading to the private South facing rear garden. Further accommodation on the ground floor comprises a generous size dual aspect lounge, utility, and separate WC.