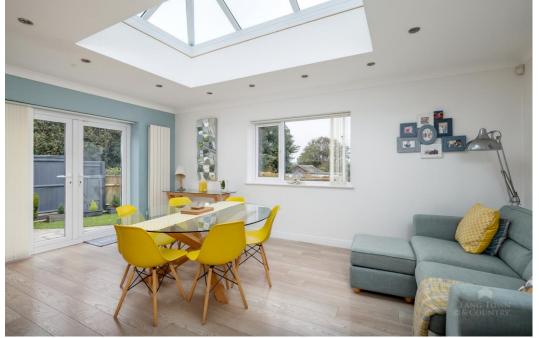

The heart of this home is a spacious open plan kitchen and family room which has a central island and a range of integrated appliances. The family area is flooded with natural and is perfect for modern living and entertaining, with French doors leading to the private South facing rear garden. Further accommodation on the ground floor comprises a generous size dual aspect lounge, utility, and separate WC.