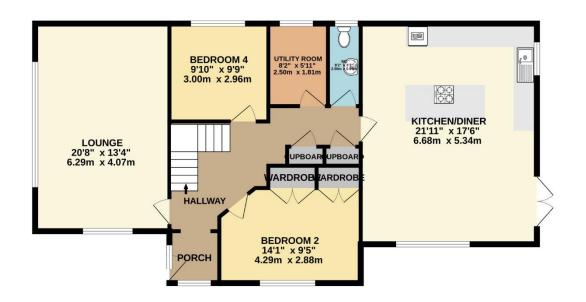

The heart of this home is a spacious open plan kitchen and family room which has a central island and a range of integrated appliances. The family area is flooded with natural and is perfect for modern living and entertaining, with French doors leading to the private South facing rear garden. Further accommodation on the ground floor comprises a generous size dual aspect lounge, utility, and separate WC.

On the first floor there are a further two bedrooms and family bathroom, with the master suite having the added benefit of a dressing area and ensuite shower room.

The property sits on corner plot and has a South facing garden that wraps around the property with a seating area which enjoys far reaching views. There is also a driveway with electric roller door that leads to a detached garage that provides ample storage and parking space. There is also an attached workshop to the house with power, lighting and water.

TOTAL FLOOR AREA: 1734 sq.ft. (161.1 sq.m.) approx.

Measurements are approximate. Not to scale. Illustrative purposes only

Made with Metropix ©2023

and displayed, we have not tested any apparatus, equipment, fixtures, fittings or