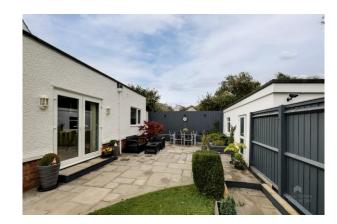

The heart of this home is a spacious open plan kitchen and family room which has a central island and a range of integrated appliances. The family area is flooded with natural and is perfect for modern living and entertaining, with French doors leading to the private South facing rear garden. Further accommodation on the ground floor comprises a generous size dual aspect lounge, utility, and separate WC.

On the first floor there are a further two bedrooms and family bathroom, with the master suite having the added benefit of a dressing area and ensuite shower room.

The property sits on corner plot and has a South facing garden that wraps around the property with a seating area which enjoys far reaching views. There is also a driveway with electric roller door that leads to a detached garage that provides ample storage and parking space. There is also an attached workshop to the house with power, lighting and water.