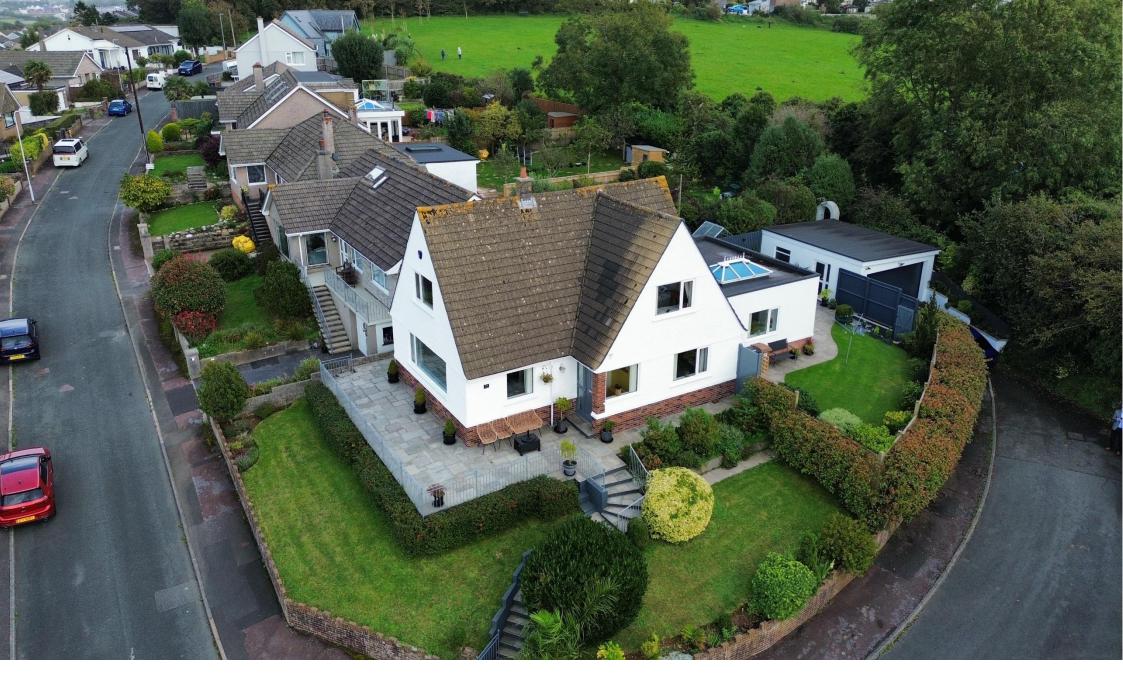

## Price £575,000

This stunning extended detached house is situated in Woodway, central Plymstock, on a generous corner plot. This remarkable property boasts four bedrooms, with the unique feature of having two of them conveniently located on the ground floor.

On the first floor there are a further two bedrooms and family bathroom, with the master suite having the added benefit of a dressing area and ensuite shower room.

The property sits on corner plot and has a South facing garden that wraps around the property with a seating area which enjoys far reaching views. There is also a driveway with electric roller door that leads to a detached garage that provides ample storage and parking space. There is also an attached workshop to the house with power, lighting and water.