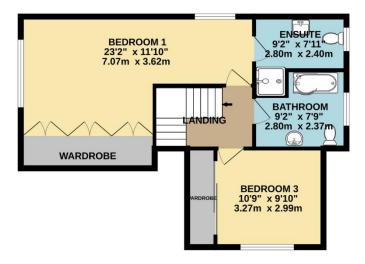

On the first floor there are a further two bedrooms and family bathroom, with the master suite having the added benefit of a dressing area and ensuite shower room.

The property sits on corner plot and has a South facing garden that wraps around the property with a seating area which enjoys far reaching views. There is also a driveway with electric roller door that leads to a detached garage that provides ample storage and parking space. There is also an attached workshop to the house with power, lighting and water.

TOTAL FLOOR AREA: 1734 sq.ft. (161.1 sq.m.) approx.

Measurements are approximate. Not to scale. Illustrative purposes only

Made with Metropix ©2023

and displayed, we have not tested any apparatus, equipment, fixtures, fittings or