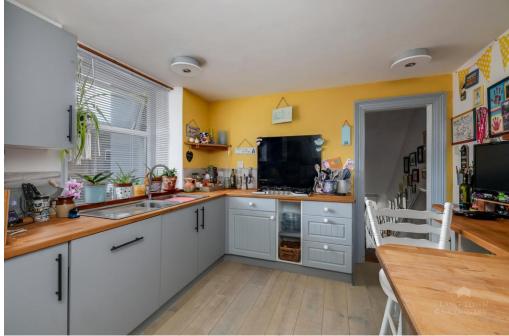

On the ground floor is a lounge, bedroom 3, utility room and a shower room. On the first floor there are two bedrooms, a kitchen/Breakfast room and a bathroom.

There is a delightful roof terrace which enjoys views across the city. The property has been modernised in recent years with new PVC facias and guttering. Although the property has double glazing and central heating it is in need of some improvements.