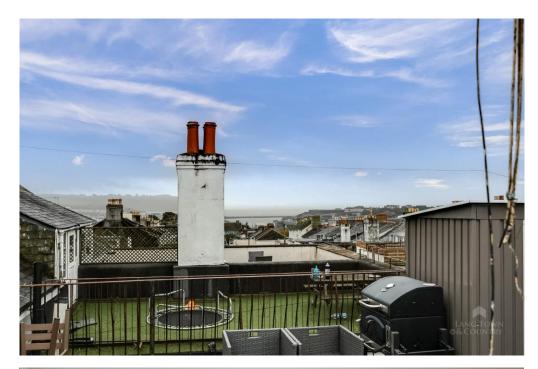

On the ground floor is a lounge, bedroom 3, utility room and a shower room. On the first floor there are two bedrooms, a kitchen/Breakfast room and a bathroom.

There is a delightful roof terrace which enjoys views across the city. The property has been modernised in recent years with new PVC facias and guttering. Although the property has double glazing and central heating it is in need of some improvements.