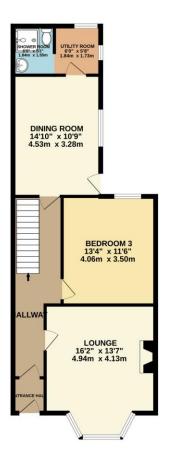

On the ground floor is a lounge, bedroom 3, utility room and a shower room. On the first floor there are two bedrooms, a kitchen/Breakfast room and a bathroom.

There is a delightful roof terrace which enjoys views across the city. The property has been modernised in recent years with new PVC facias and guttering. Although the property has double glazing and central heating it is in need of some improvements.

To view this property call Lang Town & Country Estate Agents on 01752 256000.

TOTAL FLOOR AREA: 1478 sq.ft. (137.3 sq.m.) approx.

Whilst every attempt has been made to ensure the accuracy of the floorplan contained here, measurements of doors, windows, recorns and any other items are approximate and no responsibility is taken for any error, prospective purchaser. The services, systems and appliances shown have not been tested and no guarantee as to their operability or efficiency can be given.