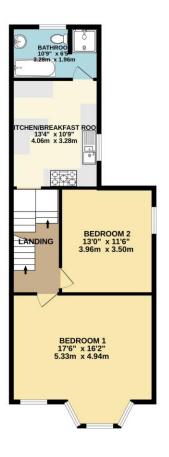

On the ground floor is a lounge, bedroom 3, utility room and a shower room. On the first floor there are two bedrooms, a kitchen/Breakfast room and a bathroom.

There is a delightful roof terrace which enjoys views across the city. The property has been modernised in recent years with new PVC facias and guttering. Although the property has double glazing and central heating it is in need of some improvements.

To view this property call Lang Town & Country Estate Agents on 01752 256000.

TOTAL FLOOR AREA: 1478 sq.ft. (137.3 sq.m.) approx.

Whilst every attempt has been made to ensure the accuracy of the floorplan contained here, measurements of doors, windows, recorns and any other items are approximate and no responsibility is taken for any error, prospective purchaser. The services, systems and appliances shown have not been tested and no guarantee as to their operability or efficiency can be given.