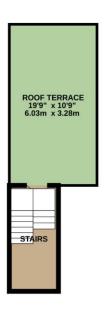

On the ground floor is a lounge, bedroom 3, utility room and a shower room. On the first floor there are two bedrooms, a kitchen/Breakfast room and a bathroom.

There is a delightful roof terrace which enjoys views across the city. The property has been modernised in recent years with new PVC facias and guttering. Although the property has double glazing and central heating it is in need of some improvements.

To view this property call Lang Town & Country Estate Agents on 01752 256000.

TOTAL FLOOR AREA: 1478 sq.ft. (137.3 sq.m.) approx.

Whilst every attempt has been made to ensure the accuracy of the floorplan contained here, measurements of doors, windows, recorns and any other items are approximate and no responsibility is taken for any error, prospective purchaser. The services, systems and appliances shown have not been tested and no guarantee as to their operability or efficiency can be given.