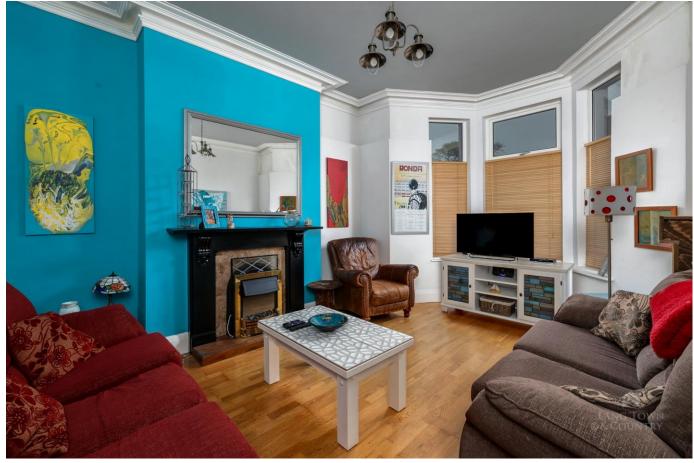

On the ground floor is a lounge, bedroom 3, utility room and a shower room. On the first floor there are two bedrooms, a kitchen/Breakfast room and a bathroom.

There is a delightful roof terrace which enjoys views across the city. The property has been modernised in recent years with new PVC facias and guttering. Although the property has double glazing and central heating it is in need of some improvements.