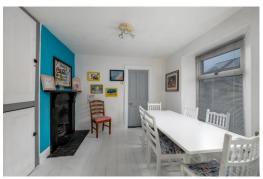

On the ground floor is a lounge, bedroom 3, utility room and a shower room. On the first floor there are two bedrooms, a kitchen/Breakfast room and a bathroom.

There is a delightful roof terrace which enjoys views across the city. The property has been modernised in recent years with new PVC facias and guttering. Although the property has double glazing and central heating it is in need of some improvements.