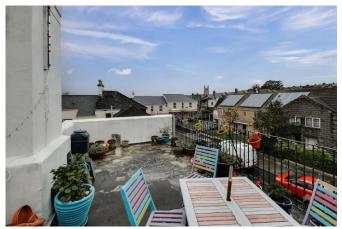

On the ground floor is a lounge, bedroom 3, utility room and a shower room. On the first floor there are two bedrooms, a kitchen/Breakfast room and a bathroom.

There is a delightful roof terrace which enjoys views across the city. The property has been modernised in recent years with new PVC facias and guttering. Although the property has double glazing and central heating it is in need of some improvements.

To the rear of the property there is a courtyard area and a hardstanding.

|                                             | Current | Potentia |
|---------------------------------------------|---------|----------|
| Very energy efficient - lower running costs |         |          |
| (92 plus) <b>A</b>                          | 60      |          |
| (81-91) <b>B</b>                            |         | 84       |
| (69-80)                                     |         |          |
| (55-68)                                     |         |          |
| (39-54)                                     |         |          |
| (21-38)                                     |         |          |
| (1-20)                                      | 3       |          |
| Not energy efficient - higher running costs |         |          |