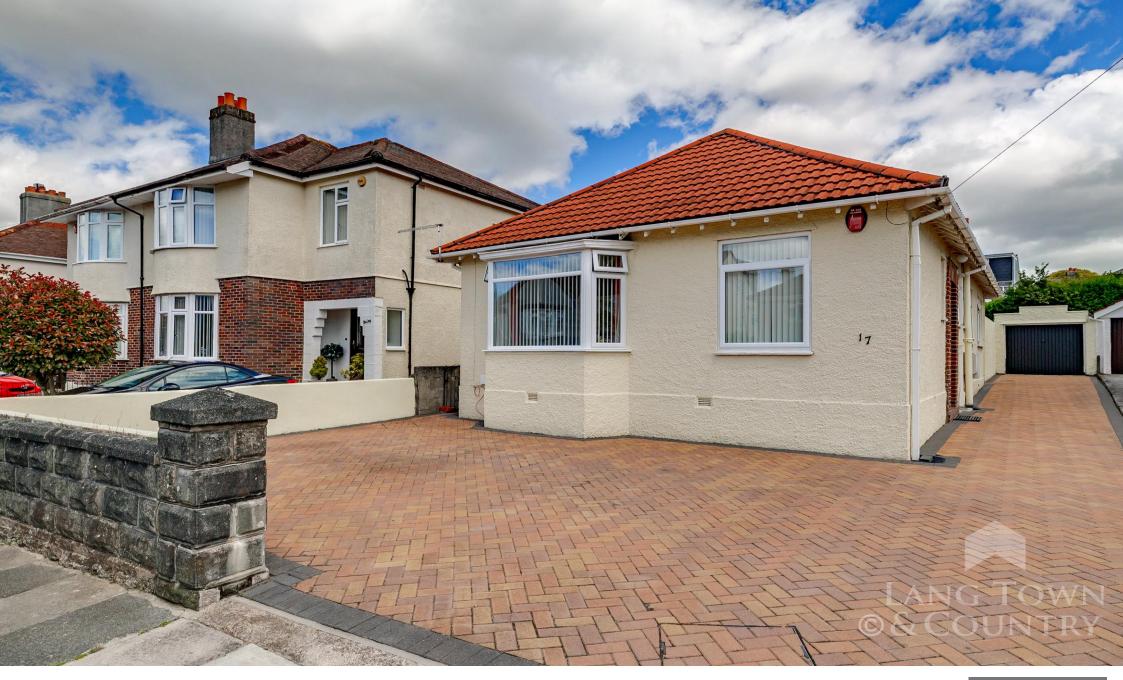

17 Cresthill Road, Beacon Park, Plymouth, Devon, PL2 2RG

## Price £350,000

Nestled at the end of a tranquil cul-de-sac in the popular residential area of Beacon Park, this detached bungalow is presented in immaculate condition and offers a perfect blend of modern living and serene surroundings. The property features a block paved driveway with ample parking space, leading to a single garage and a long level driveway.