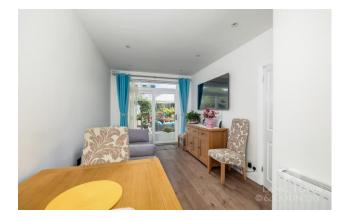

The Wren kitchen is a culinary delight with Quartz worktops and equipped with an extensive range of wall and base units, Neff double oven, Bosch induction hob, integrated dishwasher, fridge and freezer. The kitchen also includes soft closing drawers, a Blanco sink, and durable oak effect flooring, making it both stylish and functional. Adjacent to the kitchen is the dining room, featuring sliding doors that open directly onto the garden, ideal for indoor-outdoor living and entertaining.