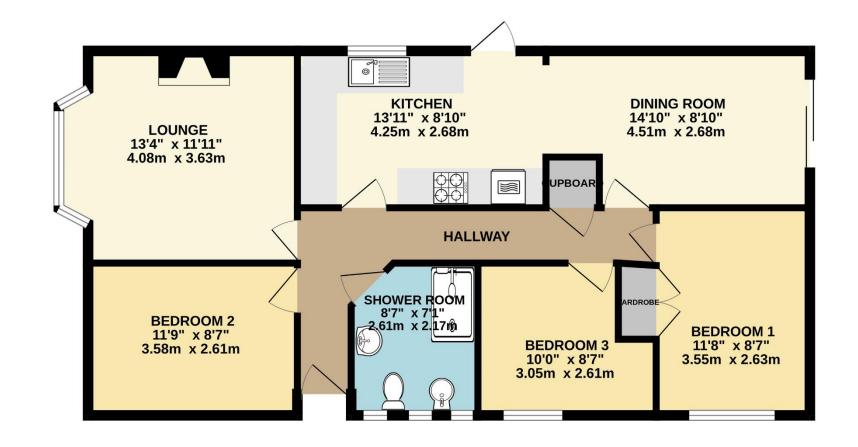

## TOTAL FLOOR AREA : 835 sq.ft. (77.6 sq.m.) approx.

Whilst every attempt has been made to ensure the accuracy of the floorplan contained here, measurements of dors, windows, rooms and any other items are approximate and no responsibility is taken for any error, omission or mis-statement. This plan is for illustrative purposes only and should be used as such by any prospective purchaser. The services, systems and appliances shown have not been tested and no guarantee as to their operability or efficiency can be given. Made with Metropix @2024