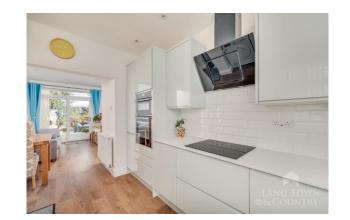

The Wren kitchen is a culinary delight with Quartz worktops and equipped with an extensive range of wall and base units, Neff double oven, Bosch induction hob, integrated dishwasher, fridge and freezer. The kitchen also includes soft closing drawers, a Blanco sink, and durable oak effect flooring, making it both stylish and functional. Adjacent to the kitchen is the dining room, featuring sliding doors that open directly onto the garden, ideal for indoor-outdoor living and entertaining.