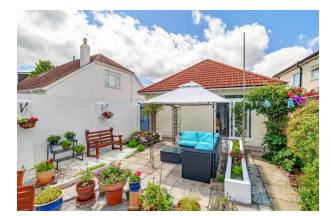

The exterior of the property is equally impressive with a low maintenance rear garden that boasts a wide variety of colourful plants, well stocked flower beds and fruit bushes, The garden includes a greenhouse, and an outbuilding, providing additional storage and gardening opportunities. The wrap-around access ensures convenience and accessibility throughout the entire property.