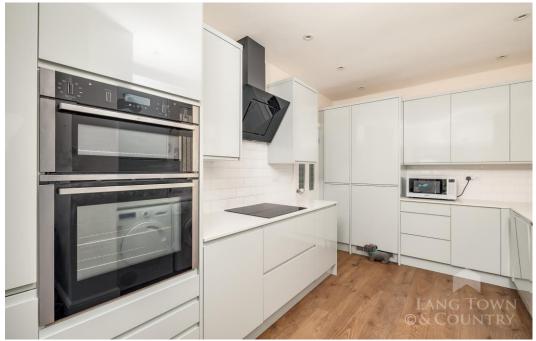

The Wren kitchen is a culinary delight with Quartz worktops and equipped with an extensive range of wall and base units, Neff double oven, Bosch induction hob, integrated dishwasher, fridge and freezer. The kitchen also includes soft closing drawers, a Blanco sink, and durable oak effect flooring, making it both stylish and functional. Adjacent to the kitchen is the dining room, featuring sliding doors that open directly onto the garden, ideal for indoor-outdoor living and entertaining.