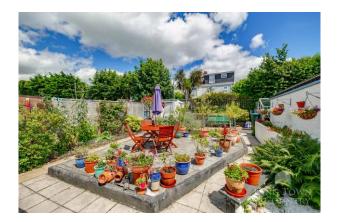

The exterior of the property is equally impressive with a low maintenance rear garden that boasts a wide variety of colourful plants, well stocked flower beds and fruit bushes, The garden includes a greenhouse, and an outbuilding, providing additional storage and gardening opportunities. The wrap-around access ensures convenience and accessibility throughout the entire property.