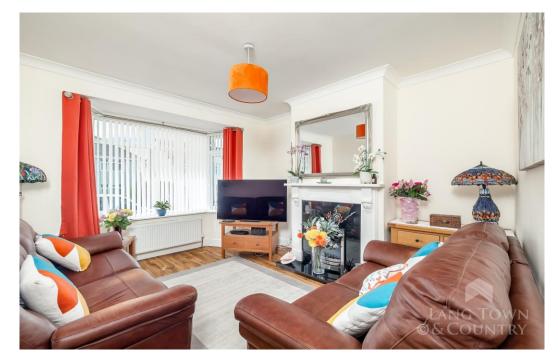

Upon entering, you are greeted by a welcoming entrance hall that leads you to the rest of the accommodation, where you will find a spacious lounge, boasting hard-wearing flooring, charming bay window and an electric fireplace, perfect for cosy evenings.