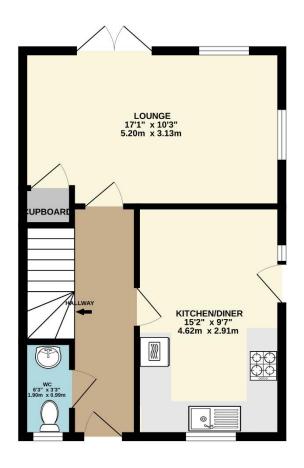

## Price £290,000

Lang Town & Country are proud to offer this inviting three-bedroom semi-detached house in the desirable area of Elburton.

This modern home with a spacious and well-designed interior, boasts modern amenities. The property comprises on the ground floor of an entrance hall with a cloakroom, a cozy living area with door opening to the wonderful garden. There is a fully equipped kitchen/diner.

To view this property call Lang Town & Country Estate Agents on 01752 456000.

TOTAL FLOOR AREA: 868 sq.ft. (80.6 sq.m.) approx. Measurements are approximate. Not to scale. Illustrative purposes only Made with Metropix ©2023