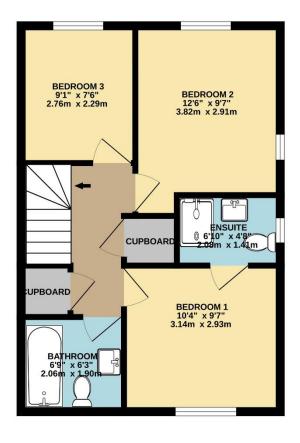

On the first floor, there are three bedrooms with the master bedroom benefitting from an en-suite shower room and a family bathroom.

Externally to the front there is allocated parking for two cars and to the rear there is a wonderful, landscaped garden which is beautifully kept and benefits from the south facing aspect.

To view this property call Lang Town & Country Estate Agents on 01752 456000.

TOTAL FLOOR AREA: 868 sq.ft. (80.6 sq.m.) approx. Measurements are approximate. Not to scale. Illustrative purposes only Made with Metropix ©2023