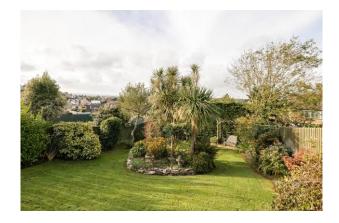

To the front of the property, you have a driveway that provides parking and access to the garage. There is a small lawned garden with mature shrubs that provide privacy. Step outside into the rear garden there is a terrace that overlooks the garden and provides far reaching views. The generous size lawned garden is the perfect backdrop for family gatherings, summer barbecues, and a safe environment for children to play.