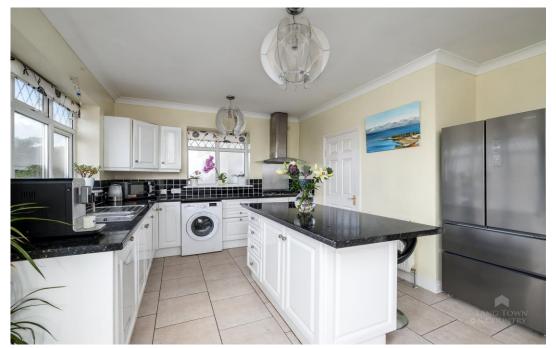

The heart of the home is the extended kitchen/breakfast room. Fitted with contemporary appliances and a well-equipped range of wall and base units that are complimented by a central island. From the kitchen you have access to the shower room and WC. There are two spacious bay fronted reception rooms both of which have period features whilst the lounge has a feature fireplace with living flame gas fire.