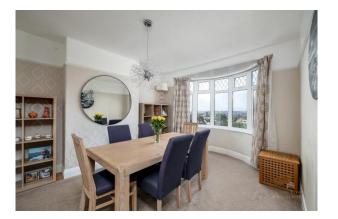

The heart of the home is the extended kitchen/breakfast room. Fitted with contemporary appliances and a well-equipped range of wall and base units that are complimented by a central island. From the kitchen you have access to the shower room and WC. There are two spacious bay fronted reception rooms both of which have period features whilst the lounge has a feature fireplace with living flame gas fire.