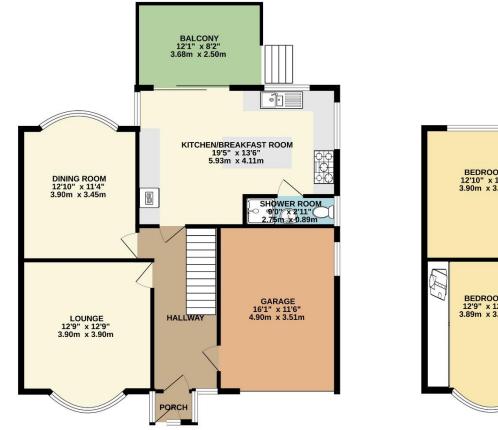

The heart of the home is the extended kitchen/breakfast room. Fitted with contemporary appliances and a well-equipped range of wall and base units that are complimented by a central island. From the kitchen you have access to the shower room and WC. There are two spacious bay fronted reception rooms both of which have period features whilst the lounge has a feature fireplace with living flame gas fire.

To the front of the property, you have a driveway that provides parking and access to the garage. There is a small lawned garden with mature shrubs that provide privacy. Step outside into the rear garden there is a terrace that overlooks the garden and provides far reaching views. The generous size lawned garden is the perfect backdrop for family gatherings, summer barbecues, and a safe environment for children to play.

To view this property call Lang Town & Country Estate Agents on 01752 456000.

TOTAL FLOOR AREA : 1395 sq.ft. (129.6 sq.m.) approx. Measurements are approximate. Not to scale. Illustrative purposes only Made with Metropix ©2023