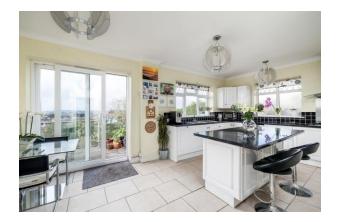

The heart of the home is the extended kitchen/breakfast room. Fitted with contemporary appliances and a well-equipped range of wall and base units that are complimented by a central island. From the kitchen you have access to the shower room and WC. There are two spacious bay fronted reception rooms both of which have period features whilst the lounge has a feature fireplace with living flame gas fire.