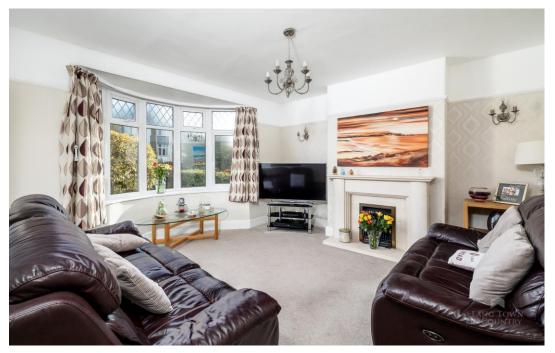

The heart of the home is the extended kitchen/breakfast room. Fitted with contemporary appliances and a well-equipped range of wall and base units that are complimented by a central island. From the kitchen you have access to the shower room and WC. There are two spacious bay fronted reception rooms both of which have period features whilst the lounge has a feature fireplace with living flame gas fire.