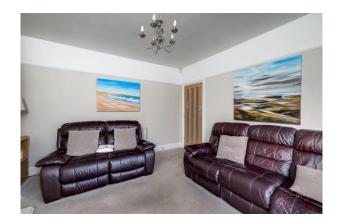

The heart of the home is the extended kitchen/breakfast room. Fitted with contemporary appliances and a well-equipped range of wall and base units that are complimented by a central island. From the kitchen you have access to the shower room and WC. There are two spacious bay fronted reception rooms both of which have period features whilst the lounge has a feature fireplace with living flame gas fire.