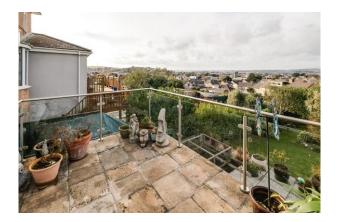

To the front of the property, you have a driveway that provides parking and access to the garage. There is a small lawned garden with mature shrubs that provide privacy. Step outside into the rear garden there is a terrace that overlooks the garden and provides far reaching views. The generous size lawned garden is the perfect backdrop for family gatherings, summer barbecues, and a safe environment for children to play.