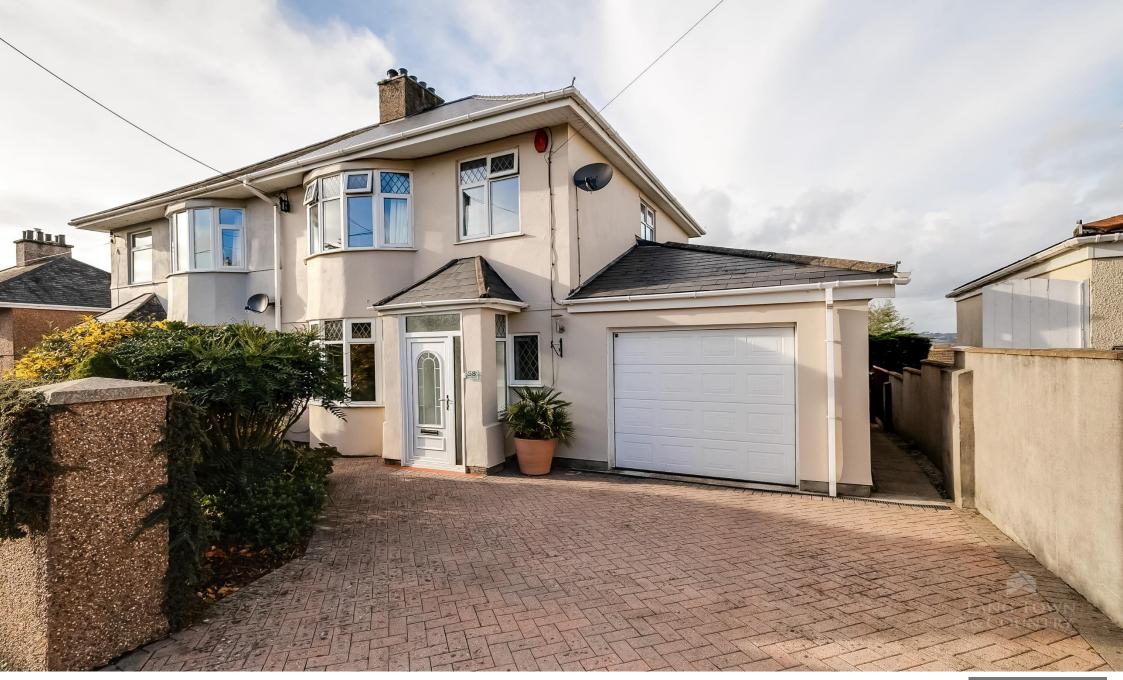

58 Furzehatt Road, Plymstock, Plymouth, Devon, PL9 8QT

## Price £385,000

Nestled in the heart of Plymstock is this extended 3-bedroom semi-detached family home on Furzehatt Road which offers a perfect blend of modern comfort and timeless charm. From the moment you step inside, you'll be captivated by the warm ambiance and thoughtful design.

To the front of the property, you have a driveway that provides parking and access to the garage. There is a small lawned garden with mature shrubs that provide privacy. Step outside into the rear garden there is a terrace that overlooks the garden and provides far reaching views. The generous size lawned garden is the perfect backdrop for family gatherings, summer barbecues, and a safe environment for children to play.