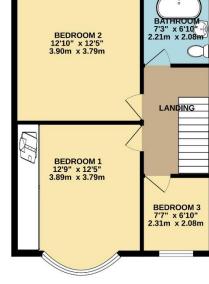

On the first floor there are three generously sized bedrooms provide ample space for your family to grow and thrive & bedrooms 1 & 2 benefit from having fitted wardrobes. There is a beautifully presented bathroom with a three-piece suite that comprises of WC, wash hand basin and ball & claw foot roll edge bath.

To view this property call Lang Town & Country Estate Agents on 01752 456000.

TOTAL FLOOR AREA : 1395 sq.ft. (129.6 sq.m.) approx. Measurements are approximate. Not to scale. Illustrative purposes only Made with Metropix ©2023