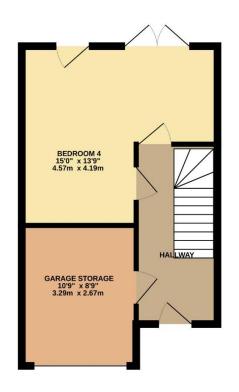

The property comprises on the ground floor of an entrance porch, hallway, bedroom/additional lounge with French doors providing access to the rear garden. Integral door leading to the garage/storage area.