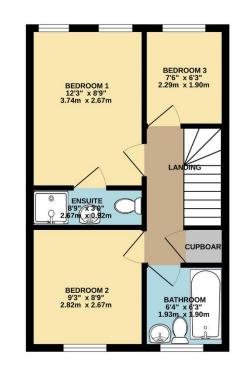

On the first floor there is a kitchen with spaces for appliances and an integrated oven and gas hob. There is a generous size lounge/diner with French doors opening onto a balcony overlooking the rear garden and views over Hooe Lake and beyond. On the second floor you have three bedrooms, the main bedroom overlooks the stunning views across Hooe Lake and benefits from an ensuite shower room.