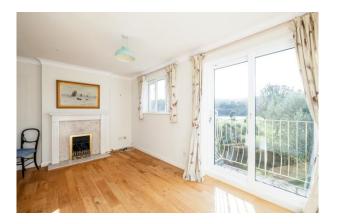

On the first floor there is a kitchen with spaces for appliances and an integrated oven and gas hob. There is a generous size lounge/diner with French doors opening onto a balcony overlooking the rear garden and views over Hooe Lake and beyond. On the second floor you have three bedrooms, the main bedroom overlooks the stunning views across Hooe Lake and benefits from an ensuite shower room.