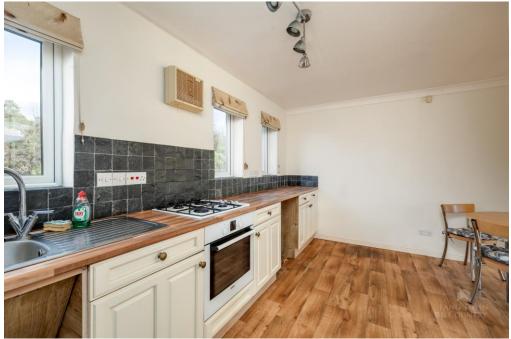

On the first floor there is a kitchen with spaces for appliances and an integrated oven and gas hob. There is a generous size lounge/diner with French doors opening onto a balcony overlooking the rear garden and views over Hooe Lake and beyond. On the second floor you have three bedrooms, the main bedroom overlooks the stunning views across Hooe Lake and benefits from an ensuite shower room.