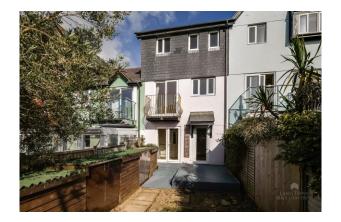

Externally to the front of the property there is a driveway providing parking and a small garden.

To the rear of the property there is a low maintenance garden with a decked seating area all taking advantage of the spectacular water views. This popular development also has a private slipway just for residents.