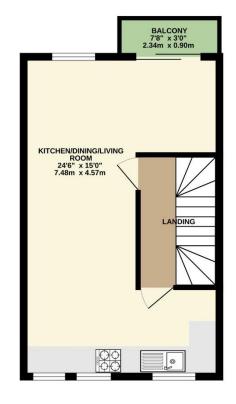

On the first floor there is a kitchen with spaces for appliances and an integrated oven and gas hob. There is a generous size lounge/diner with French doors opening onto a balcony overlooking the rear garden and views over Hooe Lake and beyond. On the second floor you have three bedrooms, the main bedroom overlooks the stunning views across Hooe Lake and benefits from an ensuite shower room.