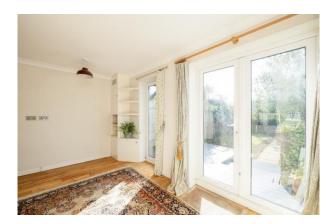

On the first floor there is a kitchen with spaces for appliances and an integrated oven and gas hob. There is a generous size lounge/diner with French doors opening onto a balcony overlooking the rear garden and views over Hooe Lake and beyond. On the second floor you have three bedrooms, the main bedroom overlooks the stunning views across Hooe Lake and benefits from an ensuite shower room.