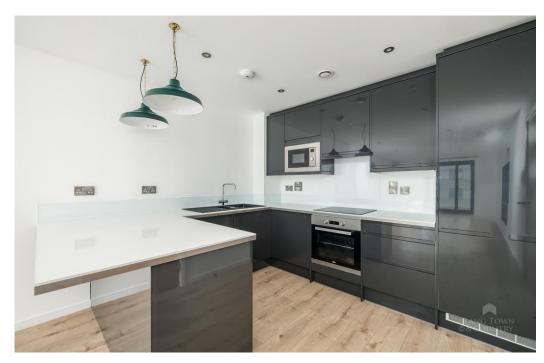

Being offered to the market with vacant possession and no onward chain, this well-presented 3rd floor apartment briefly comprises of an entrance hall, storage cupboard which currently houses the boiler, a bathroom with separate shower cubicle and a double bedroom which benefits from a built-in wardrobe. There is a wonderful open plan lounge/kitchen/diner. There is range of integrated appliances namely hob/oven, microwave, and fridge/freezer. From the lounge there is access to a full-length balcony, which can also be accessed via the bedroom. The property has use of the well-maintained communal gardens which are situated at the rear of the block. A viewing can be highly recommended.