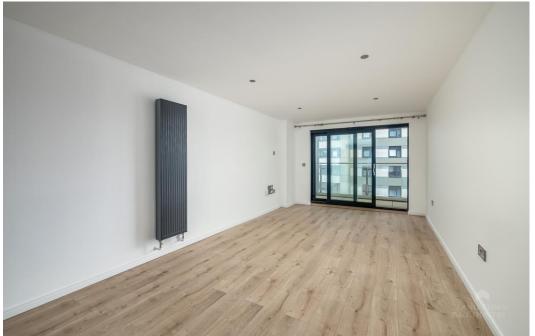

Being offered to the market with vacant possession and no onward chain, this well-presented 3rd floor apartment briefly comprises of an entrance hall, storage cupboard which currently houses the boiler, a bathroom with separate shower cubicle and a double bedroom which benefits from a built-in wardrobe. There is a wonderful open plan lounge/kitchen/diner. There is range of integrated appliances namely hob/oven, microwave, and fridge/freezer. From the lounge there is access to a full-length balcony, which can also be accessed via the bedroom. The property has use of the well-maintained communal gardens which are situated at the rear of the block. A viewing can be highly recommended.