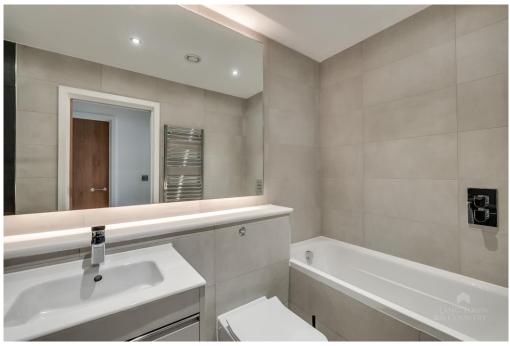

Being offered to the market with vacant possession and no onward chain, this well-presented 3rd floor apartment briefly comprises of an entrance hall, storage cupboard which currently houses the boiler, a bathroom with separate shower cubicle and a double bedroom which benefits from a built-in wardrobe. There is a wonderful open plan lounge/kitchen/diner. There is range of integrated appliances namely hob/oven, microwave, and fridge/freezer. From the lounge there is access to a full-length balcony, which can also be accessed via the bedroom. The property has use of the well-maintained communal gardens which are situated at the rear of the block. A viewing can be highly recommended.