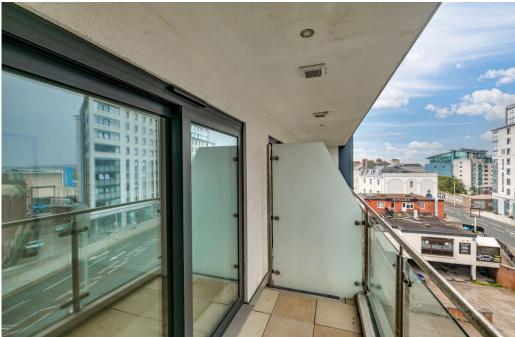

Being offered to the market with vacant possession and no onward chain, this well-presented 3rd floor apartment briefly comprises of an entrance hall, storage cupboard which currently houses the boiler, a bathroom with separate shower cubicle and a double bedroom which benefits from a built-in wardrobe. There is a wonderful open plan lounge/kitchen/diner. There is range of integrated appliances namely hob/oven, microwave, and fridge/freezer. From the lounge there is access to a full-length balcony, which can also be accessed via the bedroom. The property has use of the well-maintained communal gardens which are situated at the rear of the block. A viewing can be highly recommended.