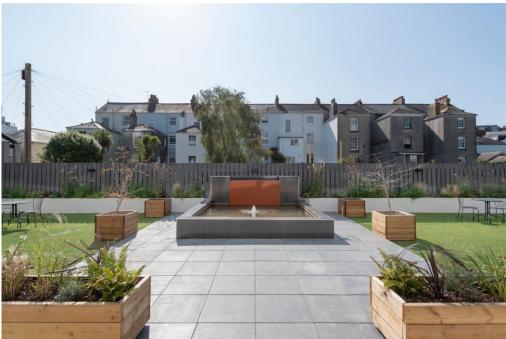

Being offered to the market with vacant possession and no onward chain, this well-presented 3rd floor apartment briefly comprises of an entrance hall, storage cupboard which currently houses the boiler, a bathroom with separate shower cubicle and a double bedroom which benefits from a built-in wardrobe. There is a wonderful open plan lounge/kitchen/diner. There is range of integrated appliances namely hob/oven, microwave, and fridge/freezer. From the lounge there is access to a full-length balcony, which can also be accessed via the bedroom. The property has use of the well-maintained communal gardens which are situated at the rear of the block. A viewing can be highly recommended.