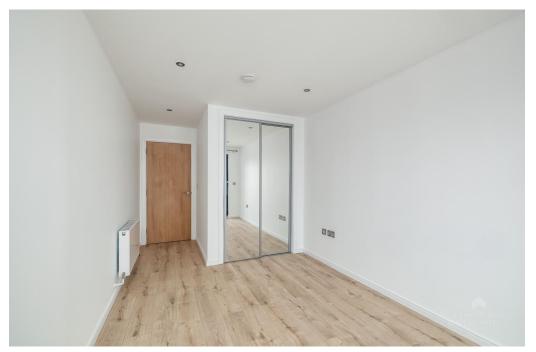

Being offered to the market with vacant possession and no onward chain, this well-presented 3rd floor apartment briefly comprises of an entrance hall, storage cupboard which currently houses the boiler, a bathroom with separate shower cubicle and a double bedroom which benefits from a built-in wardrobe. There is a wonderful open plan lounge/kitchen/diner. There is range of integrated appliances namely hob/oven, microwave, and fridge/freezer. From the lounge there is access to a full-length balcony, which can also be accessed via the bedroom. The property has use of the well-maintained communal gardens which are situated at the rear of the block. A viewing can be highly recommended.