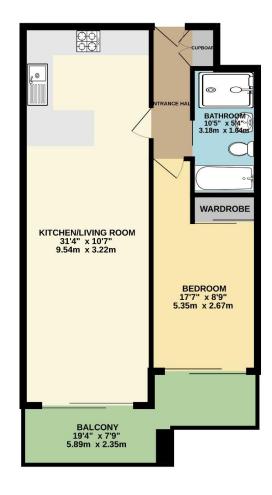

To view this property call Lang Town & Country Estate Agents on 01752 200909

TOTAL FLOOR AREA: 569 sq.ft. (52.8 sq.m.) approx.

Whist every attempt has been made to ensure the accuracy of the floorplan contained here, measurements of doors, windows, rooms and any other items are approximate and no responsibility is taken for any enror missals or one statement. The plan is not any entry of the floorplan contained here, measurements of missals or one statement. The plan is not find any prospective purchaser. The area to their operability or efficiency can be given by the properties purchaser. The area to their operability or efficiency can be given to the properties purchaser.