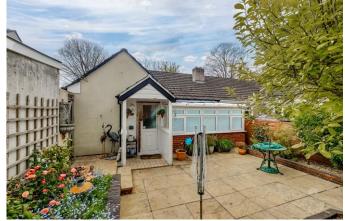

## Price £285,000

Being sold with vacant possession and no onward chain is this charming two bedroom semi-detached bungalow nestled in the heart of Plymstock.

The property offers comfortable living with two bedrooms, two reception rooms and a conservatory. There is a fitted kitchen with a range integrated appliances which include fitted hob & oven, fridge freezer and washing machine. The bathroom has been remodelled with a walk-in shower, wash hand basin and WC.

To the rear of the property, you have an enclose low maintenance garden with raised boarders. The property's central Plymstock location ensures easy access to shops, doctors and a regular bus service provides access to Plymouth City Centre and the South Hams countryside.