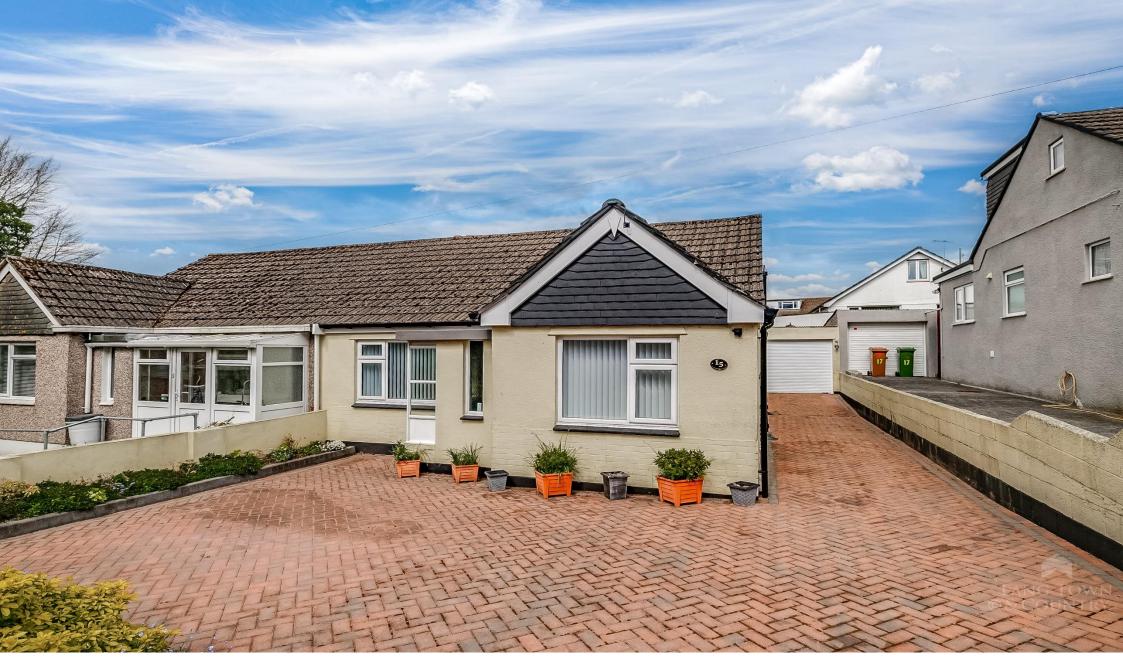

15 Stanborough Road, Plymstock , Plymouth, Devon, PL9 8SP

## Price £285,000

Being sold with vacant possession and no onward chain is this charming two bedroom semi-detached bungalow nestled in the heart of Plymstock.

The property offers comfortable living with two bedrooms, two reception rooms and a conservatory. There is a fitted kitchen with a range integrated appliances which include fitted hob & oven, fridge freezer and washing machine. The bathroom has been remodelled with a walk-in shower, wash hand basin and WC.

To the front of the property there is a brick paved driveway that provides parking and access to the garage. The garage has an up and over door, light and power and a side door that provides access to the rear garden.