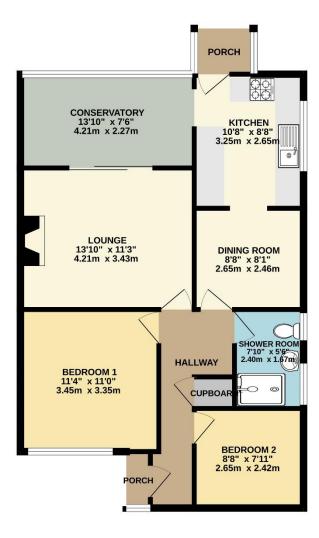

To view this property call Lang Town & Country Estate Agents on 01752 456000.

TOTAL FLOOR AREA: 757 sq.ft. (70.3 sq.m.) approx.

Measurements are approximate. Not to scale. Illustrative purposes only
Made with Metropix ©2024