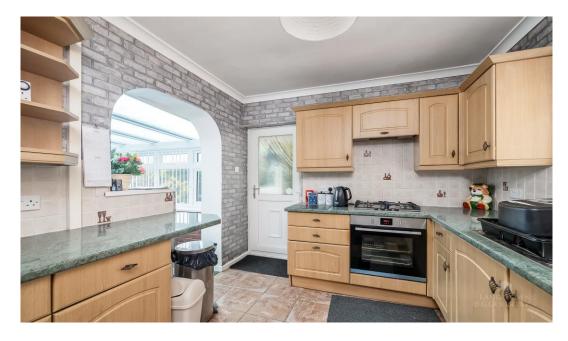

## Price £285,000

Being sold with vacant possession and no onward chain is this charming two bedroom semi-detached bungalow nestled in the heart of Plymstock.

The property offers comfortable living with two bedrooms, two reception rooms and a conservatory. There is a fitted kitchen with a range integrated appliances which include fitted hob & oven, fridge freezer and washing machine. The bathroom has been remodelled with a walk-in shower, wash hand basin and WC.