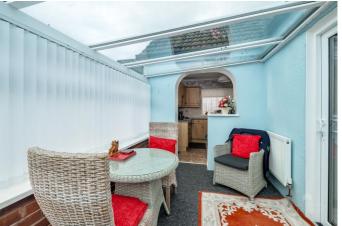

## Price £285,000

Being sold with vacant possession and no onward chain is this charming two bedroom semi-detached bungalow nestled in the heart of Plymstock.

The property offers comfortable living with two bedrooms, two reception rooms and a conservatory. There is a fitted kitchen with a range integrated appliances which include fitted hob & oven, fridge freezer and washing machine. The bathroom has been remodelled with a walk-in shower, wash hand basin and WC.