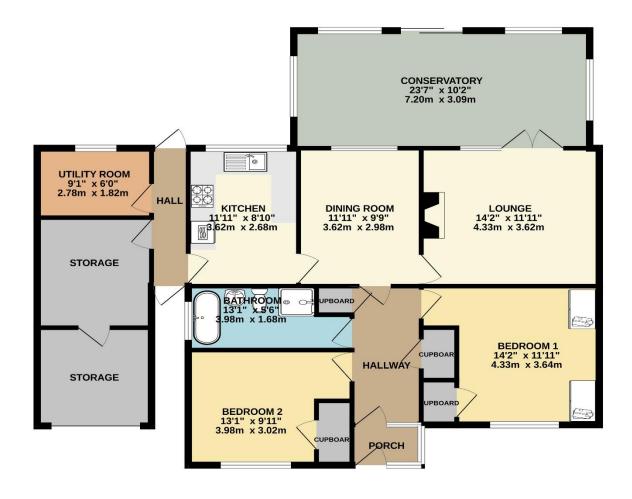

To view this property call Lang Town & Country Estate Agents on 01752 456000.

TOTAL FLOOR AREA: 1338 sq.ft. (124.3 sq.m.) approx.

Measurements are approximate. Not to scale. Illustrative purposes only
Made with Metropix ©2024