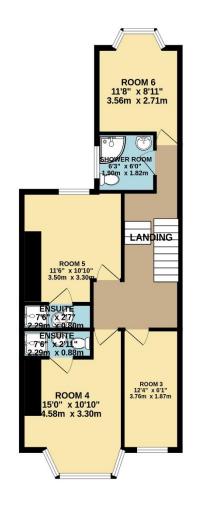

The accommodation comprises, on the ground floor, a lounge with a bay window to the front, dining room, ground floor cloakroom, breakfast room and fully fitted kitchen.

On the first floor, there are four bedrooms, two en-suites shower rooms and family bathroom. To the rear is an enclosed rear courtyard with pedestrian access.

An early viewing is essential to appreciate this deceptively spacious property.

To view this property call Lang Town & Country Estate Agents on 01752 256000

TOTAL FLOOR AREA : 1307 sq.ft. (121.4 sq.m.) approx. White every attempt to be on made to exact the accuracy of the fooplan compand here, measurements of doors, window, rooms and vary other items are approximate and no reprovidely to taken for any error, prospective purchase: The services, systems and applicance that no reprove the test and an organization to be the services, systems and applicance them have not been test and an organization to be their operability or difficulty can be given. Made with Mercines 2024