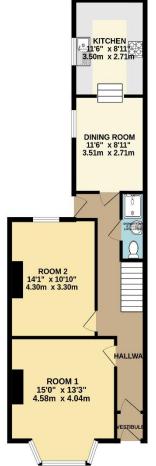

The accommodation comprises, on the ground floor, a lounge with a bay window to the front, dining room, ground floor cloakroom, breakfast room and fully fitted kitchen.

On the first floor, there are four bedrooms, two en-suites shower rooms and family bathroom. To the rear is an enclosed rear courtyard with pedestrian access.

An early viewing is essential to appreciate this deceptively spacious property.

To view this property call Lang Town & Country Estate Agents on 01752 256000

TOTAL FLOOR AREA : 1307 sq.ft. (121.4 sq.m.) approx. White every attempt to be on made to exact the accuracy of the fooplan compand here, measurements of doors, window, rooms and vary other items are approximate and no reprovidely to taken for any error, prospective purchase: The services, systems and applicance that no reprove the test and an organization to be the services, systems and applicance them have not been test and an organization to be their operability or difficulty can be given. Made with Mercines 2024