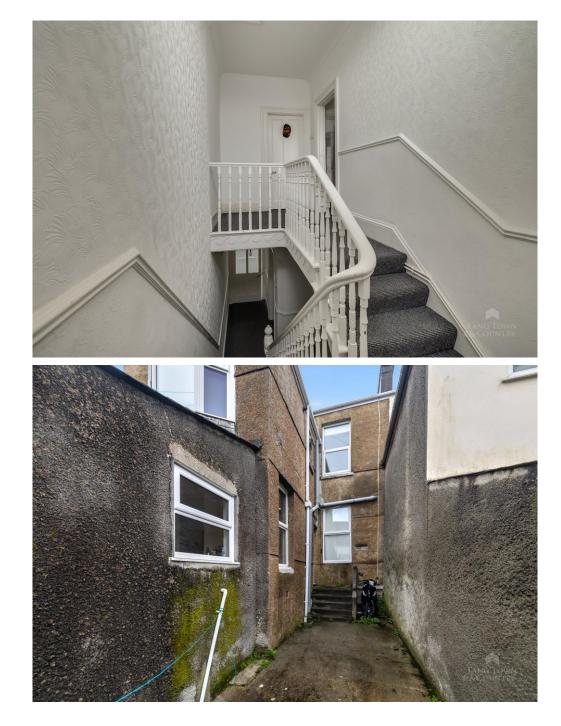

The accommodation comprises, on the ground floor, a lounge with a bay window to the front, dining room, ground floor cloakroom, breakfast room and fully fitted kitchen.

On the first floor, there are four bedrooms, two en-suites shower rooms and family bathroom. To the rear is an enclosed rear courtyard with pedestrian access.