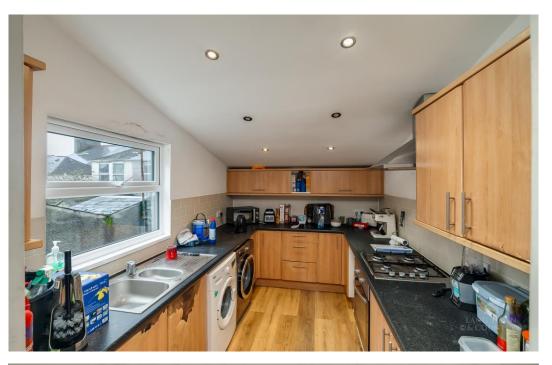

The accommodation comprises, on the ground floor, a lounge with a bay window to the front, dining room, ground floor cloakroom, breakfast room and fully fitted kitchen.

On the first floor, there are four bedrooms, two en-suites shower rooms and family bathroom. To the rear is an enclosed rear courtyard with pedestrian access.