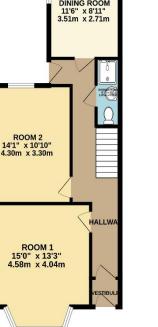

The accommodation comprises, on the ground floor, a lounge with a bay window to the front, dining room, ground floor cloakroom, breakfast room and fully fitted kitchen.

On the first floor, there are four bedrooms, two en-suites shower rooms and family bathroom. To the rear is an enclosed rear courtyard with pedestrian access.

An early viewing is essential to appreciate this deceptively spacious property.

To view this property call Lang Town & Country Estate Agents on 01752 256000

TOTAL FLOOR AREA : 1307 sq.ft. (121.4 sq.m.) approx. White every attempt to be on made to exact the accuracy of the fooplan compand here, measurements of doors, window, rooms and vary other items are approximate and no reprovidely to taken for any error, prospective purchase: The services, systems and applicance that no reprove the test and an organization to be the services, systems and applicance them have not been test and an organization to be their operability or difficulty can be given. Made with Mercines 2024