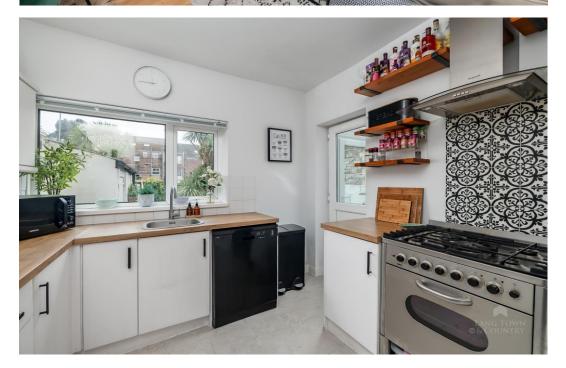

## Price £275,000

Welcome to this charming end of terrace period house in Peverell boasting an array of original features that exude character and charm.

Step into the vestibule and through the entrance hall, where you'll be greeted by the timeless elegance of cornicing and wooden floorboards. The lounge, adorned with a bay window, seamlessly connects to the dining room via original sliding doors, offering a delightful space for entertaining, accentuated by an exposed brick chimney breast. The kitchen, at the rear, presents a blend of functionality and style with a 5 ring gas cooker, ample cupboards, shelving, fridge freezer, dishwasher, and a convenient small larder cupboard. Adjacent is the utility room, providing additional practicality for housing white goods.