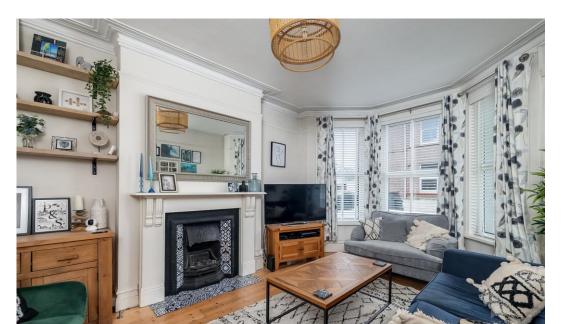

## Price £275,000

Welcome to this charming end of terrace period house in Peverell boasting an array of original features that exude character and charm.

Step into the vestibule and through the entrance hall, where you'll be greeted by the timeless elegance of cornicing and wooden floorboards. The lounge, adorned with a bay window, seamlessly connects to the dining room via original sliding doors, offering a delightful space for entertaining, accentuated by an exposed brick chimney breast. The kitchen, at the rear, presents a blend of functionality and style with a 5 ring gas cooker, ample cupboards, shelving, fridge freezer, dishwasher, and a convenient small larder cupboard. Adjacent is the utility room, providing additional practicality for housing white goods.