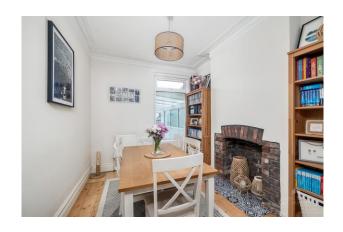

## Price £275,000

Welcome to this charming end of terrace period house in Peverell boasting an array of original features that exude character and charm.

Step into the vestibule and through the entrance hall, where you'll be greeted by the timeless elegance of cornicing and wooden floorboards. The lounge, adorned with a bay window, seamlessly connects to the dining room via original sliding doors, offering a delightful space for entertaining, accentuated by an exposed brick chimney breast. The kitchen, at the rear, presents a blend of functionality and style with a 5 ring gas cooker, ample cupboards, shelving, fridge freezer, dishwasher, and a convenient small larder cupboard. Adjacent is the utility room, providing additional practicality for housing white goods.