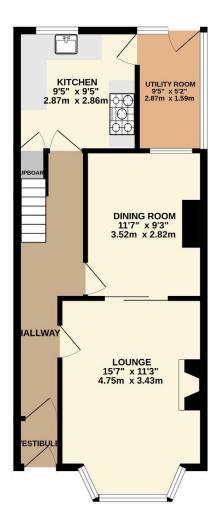

## Price £275,000

Welcome to this charming end of terrace period house in Peverell boasting an array of original features that exude character and charm.

Step into the vestibule and through the entrance hall, where you'll be greeted by the timeless elegance of cornicing and wooden floorboards. The lounge, adorned with a bay window, seamlessly connects to the dining room via original sliding doors, offering a delightful space for entertaining, accentuated by an exposed brick chimney breast. The kitchen, at the rear, presents a blend of functionality and style with a 5 ring gas cooker, ample cupboards, shelving, fridge freezer, dishwasher, and a convenient small larder cupboard. Adjacent is the utility room, providing additional practicality for housing white goods.

To view this property call Lang Town & Country Estate Agents on 01752 256000.

TOTAL FLOOR AREA: 1064 sq.ft. (98.9 sq.m.) approx.

Whilst every attempt has been made to ensure the accuracy of the floorplan contained here, measurements of doors, windows, rooms and any other tenns are approximate and no responsibility to laten for any error, prospective purchaser. The services, systems and applicances shown have been tested and no guarantee as to their operability or efficiency can be given.