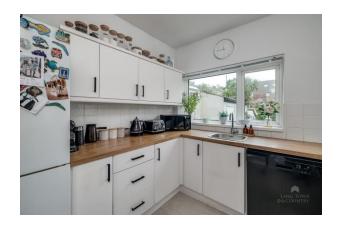

## Price £275,000

Welcome to this charming end of terrace period house in Peverell boasting an array of original features that exude character and charm.

Step into the vestibule and through the entrance hall, where you'll be greeted by the timeless elegance of cornicing and wooden floorboards. The lounge, adorned with a bay window, seamlessly connects to the dining room via original sliding doors, offering a delightful space for entertaining, accentuated by an exposed brick chimney breast. The kitchen, at the rear, presents a blend of functionality and style with a 5 ring gas cooker, ample cupboards, shelving, fridge freezer, dishwasher, and a convenient small larder cupboard. Adjacent is the utility room, providing additional practicality for housing white goods.