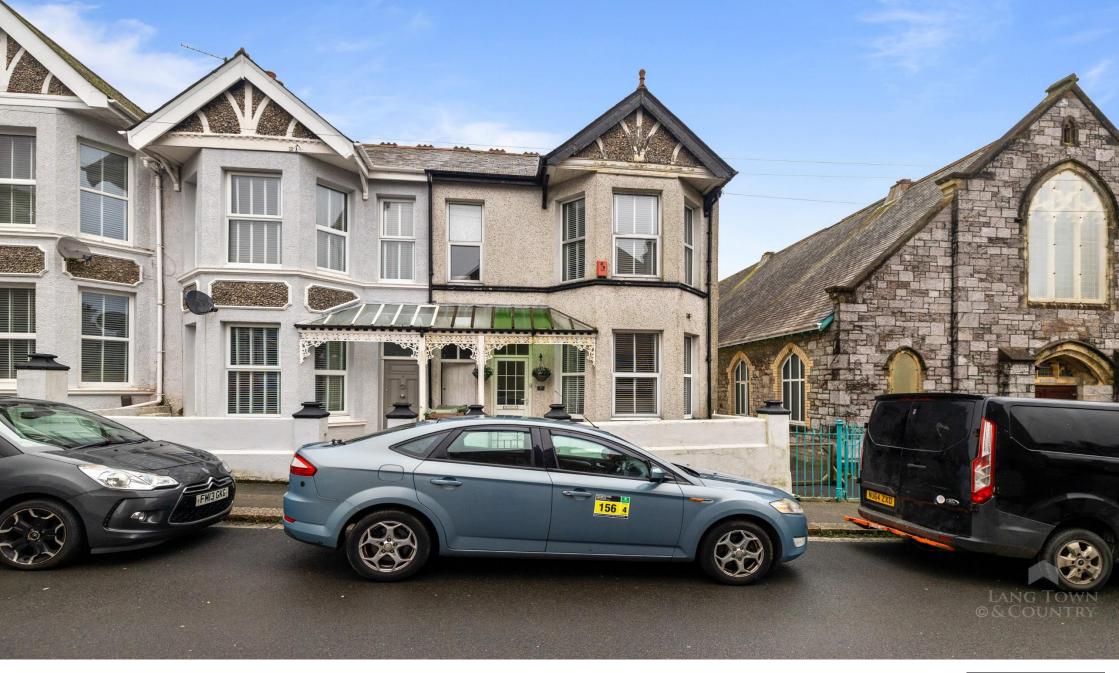

## Price £275,000

Welcome to this charming end of terrace period house in Peverell boasting an array of original features that exude character and charm.

Step into the vestibule and through the entrance hall, where you'll be greeted by the timeless elegance of cornicing and wooden floorboards. The lounge, adorned with a bay window, seamlessly connects to the dining room via original sliding doors, offering a delightful space for entertaining, accentuated by an exposed brick chimney breast. The kitchen, at the rear, presents a blend of functionality and style with a 5 ring gas cooker, ample cupboards, shelving, fridge freezer, dishwasher, and a convenient small larder cupboard. Adjacent is the utility room, providing additional practicality for housing white goods.