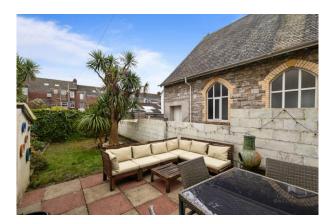

Externally, the enclosed rear walled garden provides a tranquil outdoor sanctuary, featuring a mix of patio and lawn areas perfect for relaxation and al fresco dining. Two garden stores offer practical storage solutions, while side access to the front enhances accessibility. Experience the epitome of period living combined with modern comforts in this exceptional property.