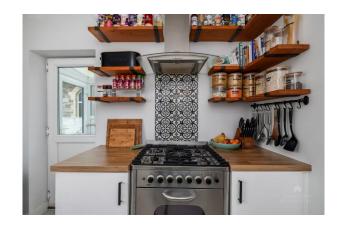

## Price £275,000

Welcome to this charming end of terrace period house in Peverell boasting an array of original features that exude character and charm.

Step into the vestibule and through the entrance hall, where you'll be greeted by the timeless elegance of cornicing and wooden floorboards. The lounge, adorned with a bay window, seamlessly connects to the dining room via original sliding doors, offering a delightful space for entertaining, accentuated by an exposed brick chimney breast. The kitchen, at the rear, presents a blend of functionality and style with a 5 ring gas cooker, ample cupboards, shelving, fridge freezer, dishwasher, and a convenient small larder cupboard. Adjacent is the utility room, providing additional practicality for housing white goods.