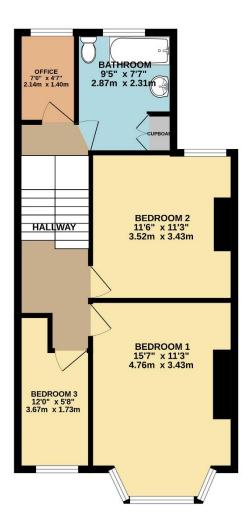

Ascending the staircase, discover three beautifully dressed and decorated bedrooms alongside a versatile office/study, ideal for remote work. Completing the upper level is the family bathroom, ensuring convenience and comfort for the household.

To view this property call Lang Town & Country Estate Agents on 01752 256000.

TOTAL FLOOR AREA: 1064 sq.ft. (98.9 sq.m.) approx.

Whilst every attempt has been made to ensure the accuracy of the floorplan contained here, measurements of doors, windows, rooms and any other tenns are approximate and no responsibility to laten for any error, prospective purchaser. The services, systems and applicances shown have been tested and no guarantee as to their operability or efficiency can be given.