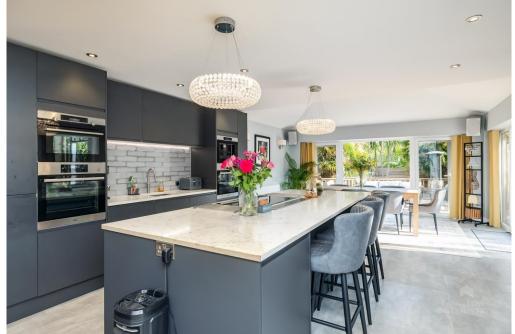

The heart of the home lies in the breathtaking open plan kitchen/diner/family boasting contemporary design and high-end appliances, showcasing top-of-the-line kitchen units, a chef's island with an AEG hob and downdraft extractor and a Quooker tap. This space is ideal has two large picture windows making this a wonderful light and airy space for family meals or gatherings with friends.