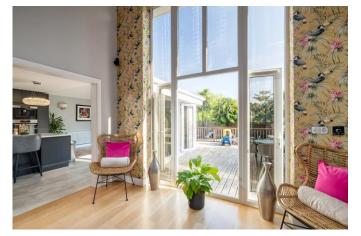

This stunning home boasts impeccable craftmanship and high-end finishes throughout. Upon entering the grand foyer, guests are greeted by a central French oak staircase, a wonderful, glazed wall letting in an abundance of light. There is a sitting room with French doors and a further living room perfect for entertaining or relaxing.

The heart of the home lies in the breathtaking open plan kitchen/diner/family boasting contemporary design and high-end appliances, showcasing top-of-the-line kitchen units, a chef's island with an AEG hob and downdraft extractor and a Quooker tap. This space is ideal has two large picture windows making this a wonderful light and airy space for family meals or gatherings with friends.