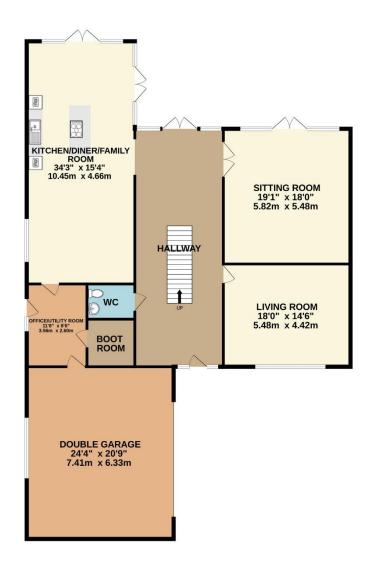

The property features a convenient utility room and a W/C on the ground floor. On the first floor, there are five generously sized bedrooms, with the master having a vaulted ceiling, a Juliet balcony and a dressing room with fitted wardrobes. There is an en-suite shower room and a separate luxury bathroom with elegant design and offers a tranquil space for relaxation.

Externally, the property benefits from a beautifully landscaped garden, providing a peaceful retreat with its lush greenery and well-maintained borders. The garden is complemented by a spacious driveway providing ample parking space and private gates ensuring security and exclusivity. Additionally, the property includes an integral triple garage, providing further parking or storage options.