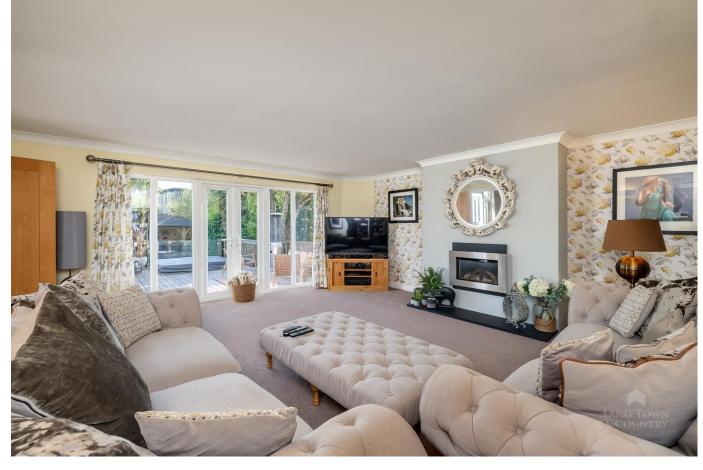

This stunning home boasts impeccable craftmanship and high-end finishes throughout. Upon entering the grand foyer, guests are greeted by a central French oak staircase, a wonderful, glazed wall letting in an abundance of light. There is a sitting room with French doors and a further living room perfect for entertaining or relaxing.