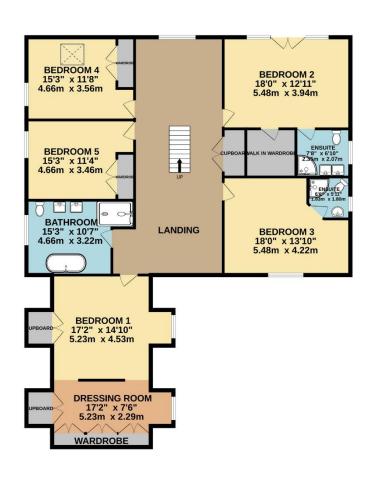

The property features a convenient utility room and a W/C on the ground floor. On the first floor, there are five generously sized bedrooms, with the master having a vaulted ceiling, a Juliet balcony and a dressing room with fitted wardrobes. There is an en-suite shower room and a separate luxury bathroom with elegant design and offers a tranquil space for relaxation.