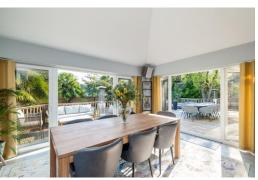

The heart of the home lies in the breathtaking open plan kitchen/diner/family boasting contemporary design and high-end appliances, showcasing top-of-the-line kitchen units, a chef's island with an AEG hob and downdraft extractor and a Quooker tap. This space is ideal has two large picture windows making this a wonderful light and airy space for family meals or gatherings with friends.