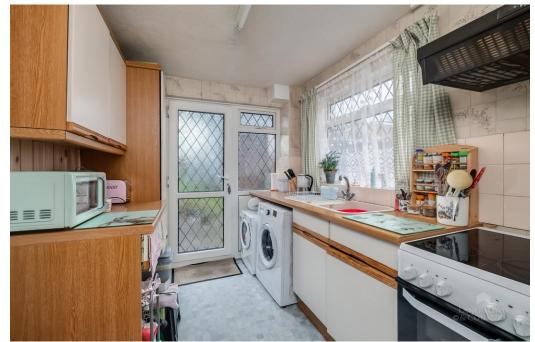

The property comprises on the ground floor of an entrance hall, a lounge, separate dining room, a fitted kitchen. On the first floor, there are three bedrooms and a bathroom with separate WC.

To the front you have a lawned garden and driveway that provides access to the garage and ample parking. The garage has an up and over door, light, and power. To the rear of the property there is an enclosed south facing rear garden with a patio seating and BBQ area which then leads onto a laid to lawn garden with a variety of shrubs and bushes that provide colour throughout the year.