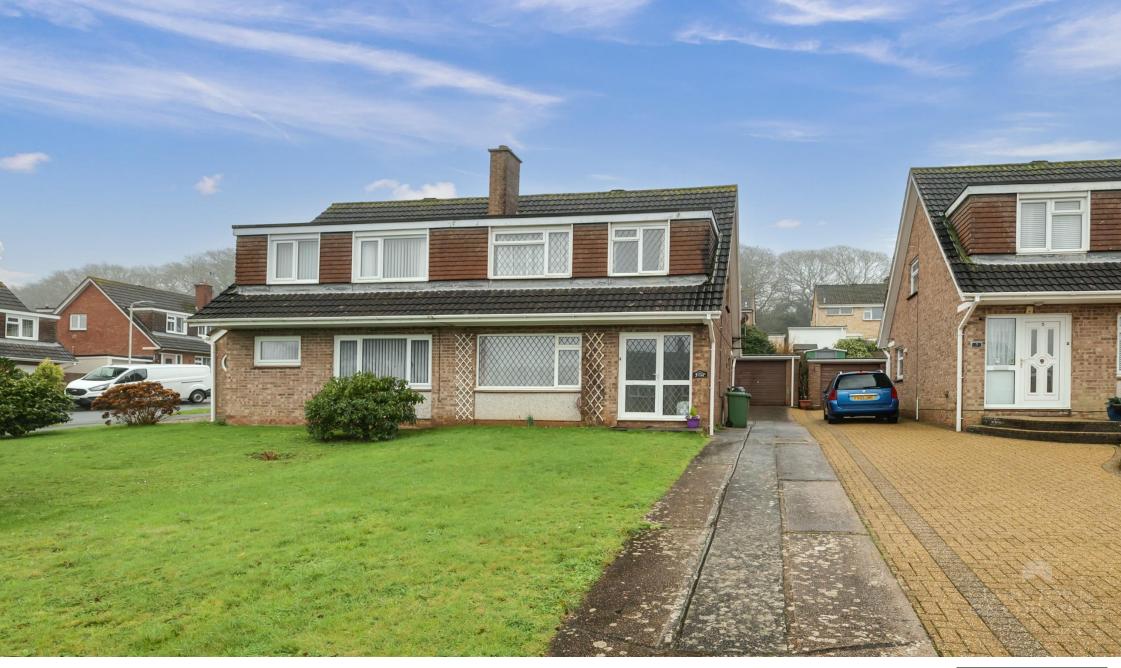

The property comprises on the ground floor of an entrance hall, a lounge, separate dining room, a fitted kitchen. On the first floor, there are three bedrooms and a bathroom with separate WC.

To the front you have a lawned garden and driveway that provides access to the garage and ample parking. The garage has an up and over door, light, and power. To the rear of the property there is an enclosed south facing rear garden with a patio seating and BBQ area which then leads onto a laid to lawn garden with a variety of shrubs and bushes that provide colour throughout the year.