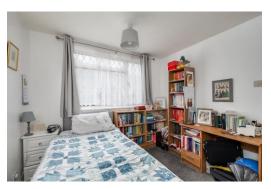

The property comprises on the ground floor of an entrance hall, a lounge, separate dining room, a fitted kitchen. On the first floor, there are three bedrooms and a bathroom with separate WC.

To the front you have a lawned garden and driveway that provides access to the garage and ample parking. The garage has an up and over door, light, and power. To the rear of the property there is an enclosed south facing rear garden with a patio seating and BBQ area which then leads onto a laid to lawn garden with a variety of shrubs and bushes that provide colour throughout the year.