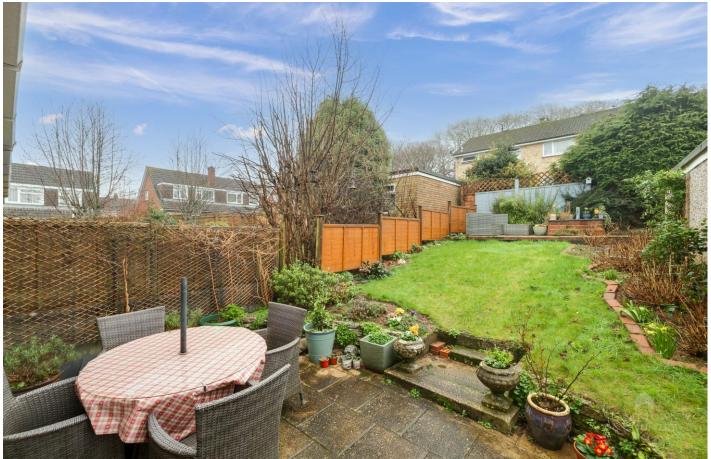

The property comprises on the ground floor of an entrance hall, a lounge, separate dining room, a fitted kitchen. On the first floor, there are three bedrooms and a bathroom with separate WC.

To the front you have a lawned garden and driveway that provides access to the garage and ample parking. The garage has an up and over door, light, and power. To the rear of the property there is an enclosed south facing rear garden with a patio seating and BBQ area which then leads onto a laid to lawn garden with a variety of shrubs and bushes that provide colour throughout the year.