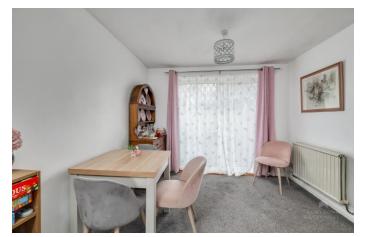

The property comprises on the ground floor of an entrance hall, a lounge, separate dining room, a fitted kitchen. On the first floor, there are three bedrooms and a bathroom with separate WC.

To the front you have a lawned garden and driveway that provides access to the garage and ample parking. The garage has an up and over door, light, and power. To the rear of the property there is an enclosed south facing rear garden with a patio seating and BBQ area which then leads onto a laid to lawn garden with a variety of shrubs and bushes that provide colour throughout the year.