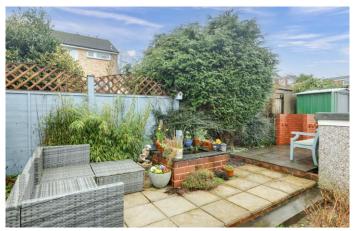

The property comprises on the ground floor of an entrance hall, a lounge, separate dining room, a fitted kitchen. On the first floor, there are three bedrooms and a bathroom with separate WC.

To the front you have a lawned garden and driveway that provides access to the garage and ample parking. The garage has an up and over door, light, and power. To the rear of the property there is an enclosed south facing rear garden with a patio seating and BBQ area which then leads onto a laid to lawn garden with a variety of shrubs and bushes that provide colour throughout the year.