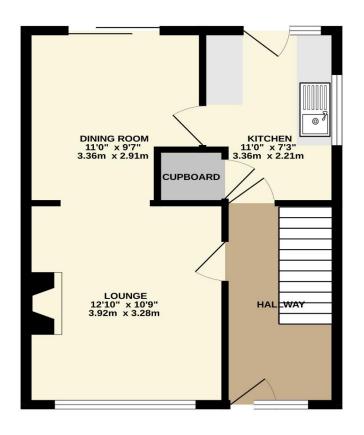

The property comprises on the ground floor of an entrance hall, a lounge, separate dining room, a fitted kitchen. On the first floor, there are three bedrooms and a bathroom with separate WC.

To the front you have a lawned garden and driveway that provides access to the garage and ample parking. The garage has an up and over door, light, and power. To the rear of the property there is an enclosed south facing rear garden with a patio seating and BBQ area which then leads onto a laid to lawn garden with a variety of shrubs and bushes that provide colour throughout the year.

To view this property call Lang Town & Country Estate Agents on 01752 456000.

TOTAL FLOOR AREA: 803 sq.ft. (74.6 sq.m.) approx.

Measurements are approximate. Not to scale. Illustrative purposes only
Made with Metropix ©2024