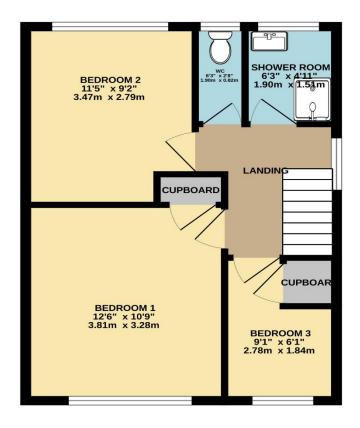

The property comprises on the ground floor of an entrance hall, a lounge, separate dining room, a fitted kitchen. On the first floor, there are three bedrooms and a bathroom with separate WC.

To the front you have a lawned garden and driveway that provides access to the garage and ample parking. The garage has an up and over door, light, and power. To the rear of the property there is an enclosed south facing rear garden with a patio seating and BBQ area which then leads onto a laid to lawn garden with a variety of shrubs and bushes that provide colour throughout the year.

To view this property call Lang Town & Country Estate Agents on 01752 456000.

TOTAL FLOOR AREA: 803 sq.ft. (74.6 sq.m.) approx.

Measurements are approximate. Not to scale. Illustrative purposes only
Made with Metropix ©2024