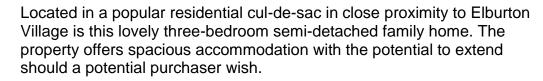

The property comprises on the ground floor of an entrance hall, a lounge, separate dining room, a fitted kitchen. On the first floor, there are three bedrooms and a bathroom with separate WC.

To the front you have a lawned garden and driveway that provides access to the garage and ample parking. The garage has an up and over door, light, and power. To the rear of the property there is an enclosed south facing rear garden with a patio seating and BBQ area which then leads onto a laid to lawn garden with a variety of shrubs and bushes that provide colour throughout the year.