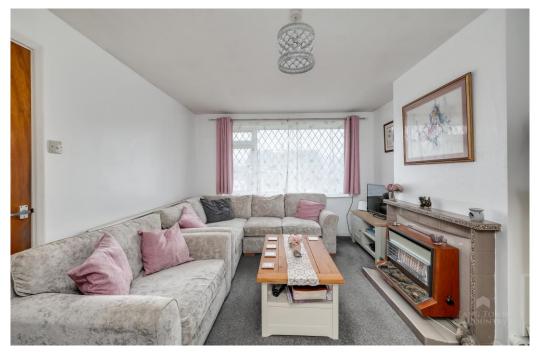

The property comprises on the ground floor of an entrance hall, a lounge, separate dining room, a fitted kitchen. On the first floor, there are three bedrooms and a bathroom with separate WC.

To the front you have a lawned garden and driveway that provides access to the garage and ample parking. The garage has an up and over door, light, and power. To the rear of the property there is an enclosed south facing rear garden with a patio seating and BBQ area which then leads onto a laid to lawn garden with a variety of shrubs and bushes that provide colour throughout the year.