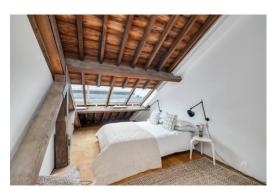

The Central Staircase leads up to the bedrooms, both of which enjoy vaulted wooden ceilings with electric skylight windows and original beams. The master bedroom to the left has an impressively tall custom door, while the second mezzanine bedroom offers plenty of space of additional storage. The room has flexible possibilities due to its openness. Off the mezzanine, a family size bathroom with bath and shower over, w.c and basin, and large fitted mirror.

Oak floors run throughout the property with porcelain tile in the bathrooms, utility area and kitchen. A modern but character apartment which lends itself to comfortable everyday living or as an exceptional holiday retreat.