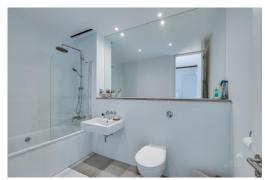

The Central Staircase leads up to the bedrooms, both of which enjoy vaulted wooden ceilings with electric skylight windows and original beams. The master bedroom to the left has an impressively tall custom door, while the second mezzanine bedroom offers plenty of space of additional storage. The room has flexible possibilities due to its openness. Off the mezzanine, a family size bathroom with bath and shower over, w.c and basin, and large fitted mirror.