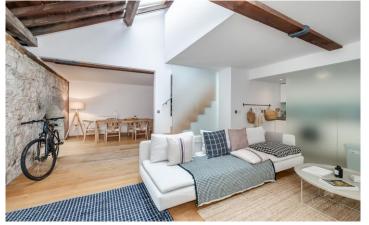

## Offers Over £260,000

An Impressive, immaculately maintained entrance to Brewhouse offers lift access to all floors with a host of exposed interior features. Located on the second floor, this apartment has plenty of character due to its exposed stone brick walls, wooden beams, and originals pillars. In contrast to the historical features, architectural elements such as the mezzanine floor with glass balustrade overhanging the oak staircase and part of living area give it a sharp and modern feeling.

The ground floor offers a bright, flexible space, with an airy open plan living room parts of which benefits from the double height exposed ceiling, plus a dining area and partly screened kitchen with modern white cupboards, induction hob and a range of integrated bosh appliances. Off The entrance hall is a generous size WC and a useful utility/storage cupboard, housing the boiler, with plumbing for the washing machine.