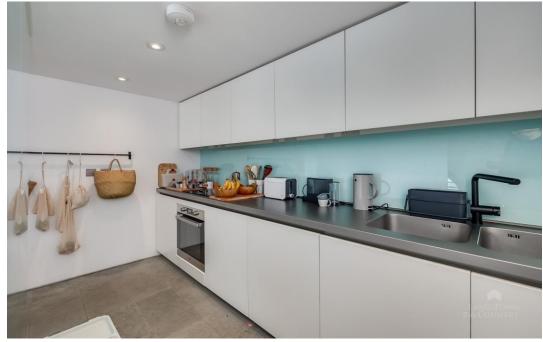

The ground floor offers a bright, flexible space, with an airy open plan living room parts of which benefits from the double height exposed ceiling, plus a dining area and partly screened kitchen with modern white cupboards, induction hob and a range of integrated bosh appliances. Off The entrance hall is a generous size WC and a useful utility/storage cupboard, housing the boiler, with plumbing for the washing machine.

Oak floors run throughout the property with porcelain tile in the bathrooms, utility area and kitchen. A modern but character apartment which lends itself to comfortable everyday living or as an exceptional holiday retreat.