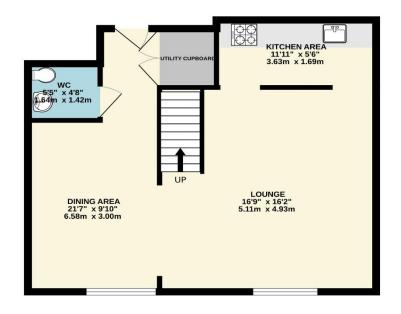

The ground floor offers a bright, flexible space, with an airy open plan living room parts of which benefits from the double height exposed ceiling, plus a dining area and partly screened kitchen with modern white cupboards, induction hob and a range of integrated bosh appliances. Off The entrance hall is a generous size WC and a useful utility/storage cupboard, housing the boiler, with plumbing for the washing machine.

## TOTAL FLOOR AREA: 1071 sq.ft. (99.5 sq.m.) approx.

Whilst every attempt has been made to ensure the accuracy of the floorplan contained here, measurements of doors, windows, rooms and any other items are approximate and no responsibility is taken for any error, omission or mis-statement. This plan is for illustrative purposes only and should be used as such by any prospective purchaser. The services, systems and appliances shown have not been tested and no guarantee as to their operability or efficiency can be given.