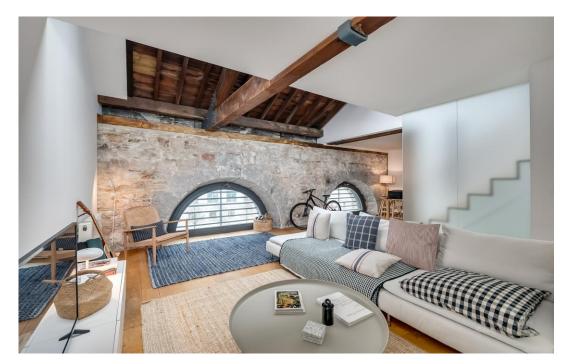

## Offers Over £260,000

An Impressive, immaculately maintained entrance to Brewhouse offers lift access to all floors with a host of exposed interior features. Located on the second floor, this apartment has plenty of character due to its exposed stone brick walls, wooden beams, and originals pillars. In contrast to the historical features, architectural elements such as the mezzanine floor with glass balustrade overhanging the oak staircase and part of living area give it a sharp and modern feeling.

The ground floor offers a bright, flexible space, with an airy open plan living room parts of which benefits from the double height exposed ceiling, plus a dining area and partly screened kitchen with modern white cupboards, induction hob and a range of integrated bosh appliances. Off The entrance hall is a generous size WC and a useful utility/storage cupboard, housing the boiler, with plumbing for the washing machine.

Oak floors run throughout the property with porcelain tile in the bathrooms, utility area and kitchen. A modern but character apartment which lends itself to comfortable everyday living or as an exceptional holiday retreat.