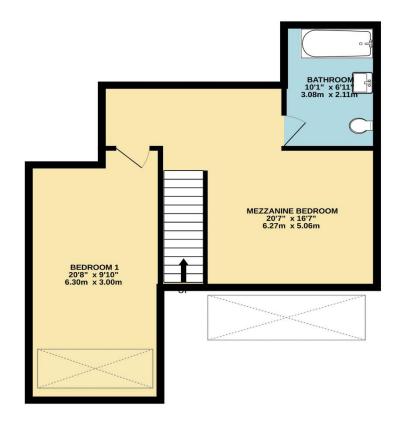

The Central Staircase leads up to the bedrooms, both of which enjoy vaulted wooden ceilings with electric skylight windows and original beams. The master bedroom to the left has an impressively tall custom door, while the second mezzanine bedroom offers plenty of space of additional storage. The room has flexible possibilities due to its openness. Off the mezzanine, a family size bathroom with bath and shower over, w.c and basin, and large fitted mirror.

## TOTAL FLOOR AREA: 1071 sq.ft. (99.5 sq.m.) approx.

Whilst every attempt has been made to ensure the accuracy of the floorplan contained here, measurements of doors, windows, rooms and any other items are approximate and no responsibility is taken for any error, omission or mis-statement. This plan is for illustrative purposes only and should be used as such by any prospective purchaser. The services, systems and appliances shown have not been tested and no guarantee as to their operability or efficiency can be given.