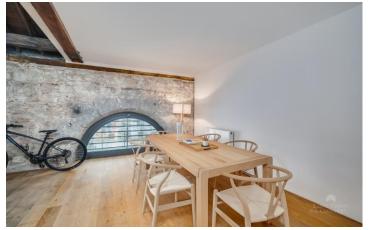

## Offers Over £260,000

An Impressive, immaculately maintained entrance to Brewhouse offers lift access to all floors with a host of exposed interior features. Located on the second floor, this apartment has plenty of character due to its exposed stone brick walls, wooden beams, and originals pillars. In contrast to the historical features, architectural elements such as the mezzanine floor with glass balustrade overhanging the oak staircase and part of living area give it a sharp and modern feeling.

The ground floor offers a bright, flexible space, with an airy open plan living room parts of which benefits from the double height exposed ceiling, plus a dining area and partly screened kitchen with modern white cupboards, induction hob and a range of integrated bosh appliances. Off The entrance hall is a generous size WC and a useful utility/storage cupboard, housing the boiler, with plumbing for the washing machine.