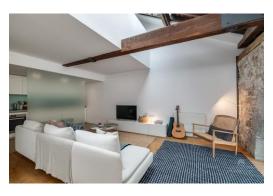

## Offers Over £260,000

An Impressive, immaculately maintained entrance to Brewhouse offers lift access to all floors with a host of exposed interior features. Located on the second floor, this apartment has plenty of character due to its exposed stone brick walls, wooden beams, and originals pillars. In contrast to the historical features, architectural elements such as the mezzanine floor with glass balustrade overhanging the oak staircase and part of living area give it a sharp and modern feeling.

The ground floor offers a bright, flexible space, with an airy open plan living room parts of which benefits from the double height exposed ceiling, plus a dining area and partly screened kitchen with modern white cupboards, induction hob and a range of integrated bosh appliances. Off The entrance hall is a generous size WC and a useful utility/storage cupboard, housing the boiler, with plumbing for the washing machine.

Oak floors run throughout the property with porcelain tile in the bathrooms, utility area and kitchen. A modern but character apartment which lends itself to comfortable everyday living or as an exceptional holiday retreat.