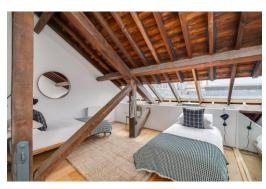

The Central Staircase leads up to the bedrooms, both of which enjoy vaulted wooden ceilings with electric skylight windows and original beams. The master bedroom to the left has an impressively tall custom door, while the second mezzanine bedroom offers plenty of space of additional storage. The room has flexible possibilities due to its openness. Off the mezzanine, a family size bathroom with bath and shower over, w.c and basin, and large fitted mirror.

Oak floors run throughout the property with porcelain tile in the bathrooms, utility area and kitchen. A modern but character apartment which lends itself to comfortable everyday living or as an exceptional holiday retreat.