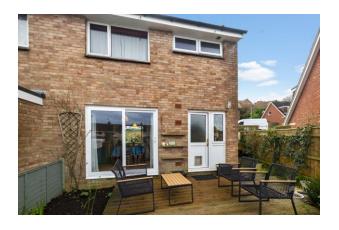

To the front of the property there are steps leading to the front entrance and a garden with a variety of perennial blooms. A gate provides access to both the side and rear garden. To the rear there is a wonderful timber decked seating area and a good selection of shrub and bushes creating a safe environment for entertaining and the family.