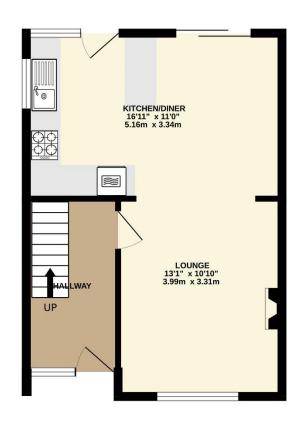

## Price £260,000

This charming three-bedroom semi-detached family home is nestled in the heart of Elburton in close proximity to excellent schooling. This property offers a perfect blend of comfort and style, with spacious accommodation designed to cater to your family's needs. On the ground floor the property comprises; an entrance hall, a modern kitchen/diner which has patio doors opening to the rear garden, cosy living room with feature fireplace with inset log burner. On the first floor there are three bedrooms and a family bathroom suite.

To view this property call Lang Town & Country Estate Agents on 01752 456000.

TOTAL FLOOR AREA: 802 sq.ft. (74.5 sq.m.) approx.

Measurements are approximate. Not to scale. Illustrative purposes only
Made with Metropix ©2024