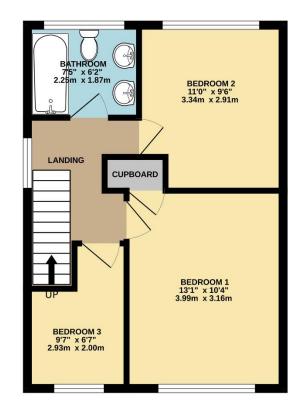

## Price £260,000

This charming three-bedroom semi-detached family home is nestled in the heart of Elburton in close proximity to excellent schooling. This property offers a perfect blend of comfort and style, with spacious accommodation designed to cater to your family's needs. On the ground floor the property comprises; an entrance hall, a modern kitchen/diner which has patio doors opening to the rear garden, cosy living room with feature fireplace with inset log burner. On the first floor there are three bedrooms and a family bathroom suite.

To view this property call Lang Town & Country Estate Agents on 01752 456000.

TOTAL FLOOR AREA: 802 sq.ft. (74.5 sq.m.) approx.

Measurements are approximate. Not to scale. Illustrative purposes only
Made with Metropix ©2024