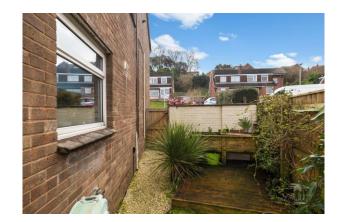

To the front of the property there are steps leading to the front entrance and a garden with a variety of perennial blooms. A gate provides access to both the side and rear garden. To the rear there is a wonderful timber decked seating area and a good selection of shrub and bushes creating a safe environment for entertaining and the family.