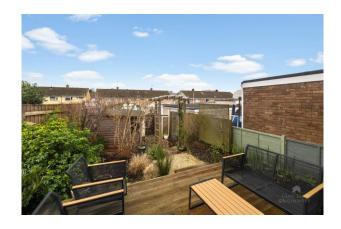

To the front of the property there are steps leading to the front entrance and a garden with a variety of perennial blooms. A gate provides access to both the side and rear garden. To the rear there is a wonderful timber decked seating area and a good selection of shrub and bushes creating a safe environment for entertaining and the family.