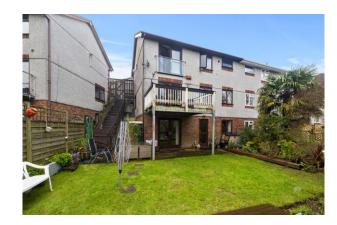

Externally, to the front is a front garden with a variety of shrubs and bushes and a driveway leading to the garage. The impressive rear garden is laid to law with a large, elevated deck, where you can sit, relax, and feel part of the woods!