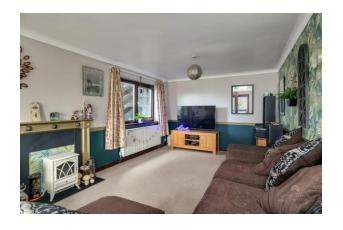

On the second level, there is bedroom two with a dressing area and window to the rear overlooking the woodlands. The spacious dual aspect lounge has French doors leading to a large balcony with views in full. Also on this level is a family bathroom, with a panelled bath, vanity unit, W.C. fully tiled walls, and heated towel rail.