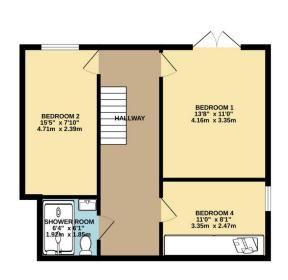

On the lower level there are three further bedrooms, with the master having fitted bedroom furniture and a delightful aspect with French doors on to the back garden with views of the woodland beyond. There is a utility area and another separate shower room on this level. The contemporary shower room comprises a double shower cubicle, wash hand basin, W.C and fully tiled walls.

Whilst every attempt has been made to ensure the accuracy of the floorplan contained here, measurements of doors, windows, rooms and any other items are approximate and no responsibility is taken for any error, omission or mis-statement. This plan is for illustrative purposes only and should be used as such by any prospective purchaser. The services, systems and appliances shown have not been tested and no guarantee as to their operability or efficiency can be given.