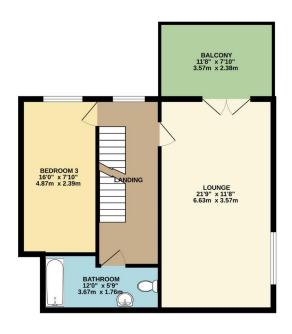

On the second level, there is bedroom two with a dressing area and window to the rear overlooking the woodlands. The spacious dual aspect lounge has French doors leading to a large balcony with views in full. Also on this level is a family bathroom, with a panelled bath, vanity unit, W.C. fully tiled walls, and heated towel rail.

Whilst every attempt has been made to ensure the accuracy of the floorplan contained here, measurements of doors, windows, rooms and any other items are approximate and no responsibility is taken for any error, omission or mis-statement. This plan is for illustrative purposes only and should be used as such by any prospective purchaser. The services, systems and appliances shown have not been tested and no guarantee as to their operability or efficiency can be given.