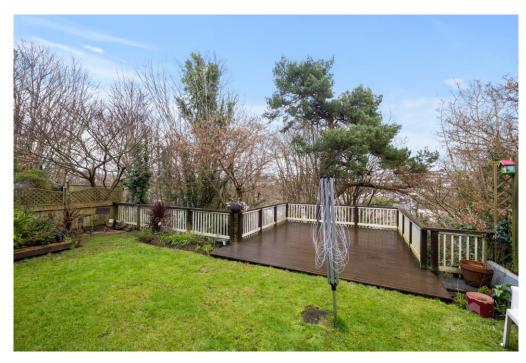

Externally, to the front is a front garden with a variety of shrubs and bushes and a driveway leading to the garage. The impressive rear garden is laid to law with a large, elevated deck, where you can sit, relax, and feel part of the woods!