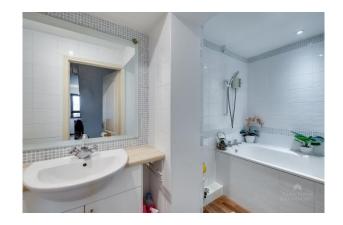

On the second level, there is bedroom two with a dressing area and window to the rear overlooking the woodlands. The spacious dual aspect lounge has French doors leading to a large balcony with views in full. Also on this level is a family bathroom, with a panelled bath, vanity unit, W.C. fully tiled walls, and heated towel rail.

On the lower level there are three further bedrooms, with the master having fitted bedroom furniture and a delightful aspect with French doors on to the back garden with views of the woodland beyond. There is a utility area and another separate shower room on this level. The contemporary shower room comprises a double shower cubicle, wash hand basin, W.C and fully tiled walls.