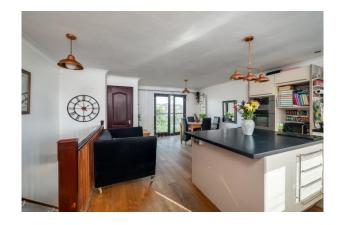

This attractive property is a real 'must see' to appreciates the unique layout, set over 3 levels, and its superb position backing onto woodlands.

The accommodation comprises, on the ground floor and entrance porch, leading to the open plan living room/kitchen with a wonderfully designed kitchen area with a central island, a range of base units with laminate worksurfaces and matching wall cupboards. There is a range of integrated appliances including a double oven, gas hob with an extractor hood. The most impressive feature of this room is the French doors and Juliette balcony overlooking the Woodlands to the rear. There is also a separate cloakroom on this level.