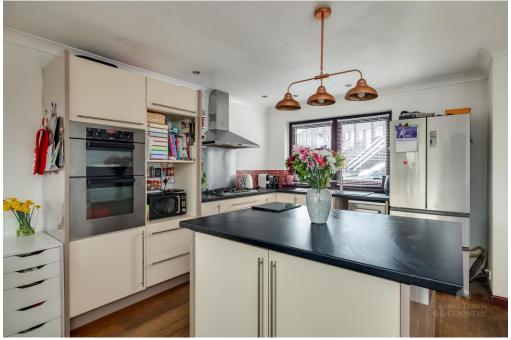

This attractive property is a real 'must see' to appreciates the unique layout, set over 3 levels, and its superb position backing onto woodlands.

The accommodation comprises, on the ground floor and entrance porch, leading to the open plan living room/kitchen with a wonderfully designed kitchen area with a central island, a range of base units with laminate worksurfaces and matching wall cupboards. There is a range of integrated appliances including a double oven, gas hob with an extractor hood. The most impressive feature of this room is the French doors and Juliette balcony overlooking the Woodlands to the rear. There is also a separate cloakroom on this level.