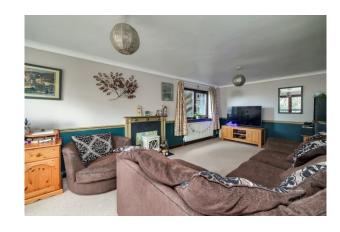

On the second level, there is bedroom two with a dressing area and window to the rear overlooking the woodlands. The spacious dual aspect lounge has French doors leading to a large balcony with views in full. Also on this level is a family bathroom, with a panelled bath, vanity unit, W.C. fully tiled walls, and heated towel rail.