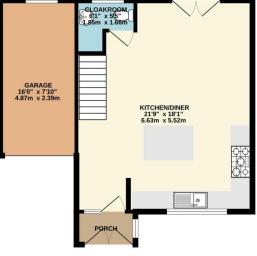

This attractive property is a real 'must see' to appreciates the unique layout, set over 3 levels, and its superb position backing onto woodlands.

The accommodation comprises, on the ground floor and entrance porch, leading to the open plan living room/kitchen with a wonderfully designed kitchen area with a central island, a range of base units with laminate worksurfaces and matching wall cupboards. There is a range of integrated appliances including a double oven, gas hob with an extractor hood. The most impressive feature of this room is the French doors and Juliette balcony overlooking the Woodlands to the rear. There is also a separate cloakroom on this level.

Whilst every attempt has been made to ensure the accuracy of the floorplan contained here, measurements of doors, windows, rooms and any other items are approximate and no responsibility is taken for any error, omission or mis-statement. This plan is for illustrative purposes only and should be used as such by any prospective purchaser. The services, systems and appliances shown have not been tested and no guarantee as to their operability or efficiency can be given.