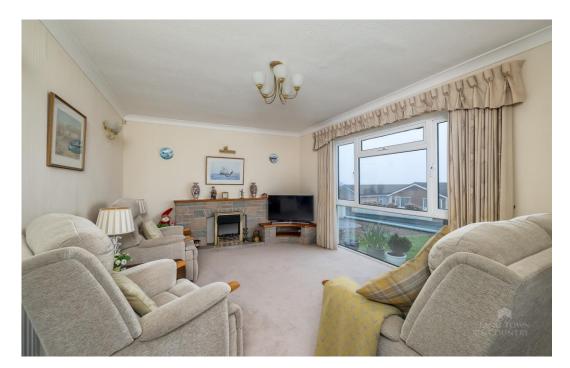

## Price £290,000

The property comprises of an entrance vestibule with doors leading into the entrance hall. To the front of the property is a light and airy lounge with feature fireplace and a large picture window showing stunning views of the River Plym and Dartmoor in the distance. At the rear there is a bright kitchen/diner providing access to the rear secluded garden. Also, on the ground floor there is a shower room.