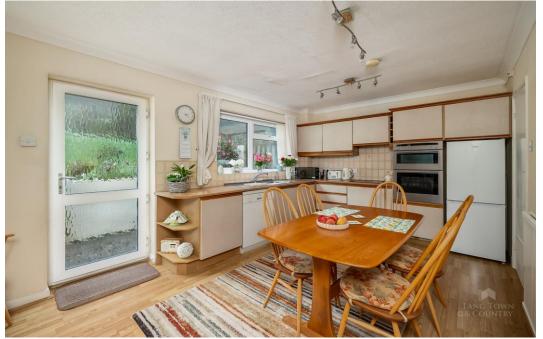

## Price £290,000

The property comprises of an entrance vestibule with doors leading into the entrance hall. To the front of the property is a light and airy lounge with feature fireplace and a large picture window showing stunning views of the River Plym and Dartmoor in the distance. At the rear there is a bright kitchen/diner providing access to the rear secluded garden. Also, on the ground floor there is a shower room.