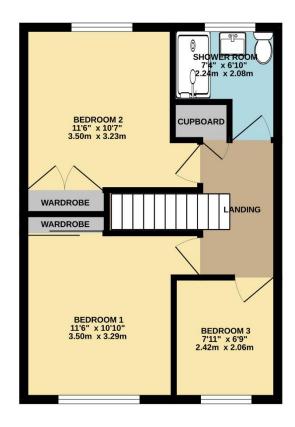

On the first floor, there are three bedrooms with fantastic views from bedroom one and three and there is a modern shower room.

To the front of the property there is a lawn, driveway that provides parking and access to the single garage. The garage has an up and over door with light and power and plumbing for washing machine and tumble dryer.

To view this property call Lang Town & Country Estate Agents on 01752 456000

TOTAL FLOOR AREA: 900 sq.ft. (83.6 sq.m.) approx.

Measurements are approximate. Not to scale. Illustrative purposes only
Made with Metropix ©2024