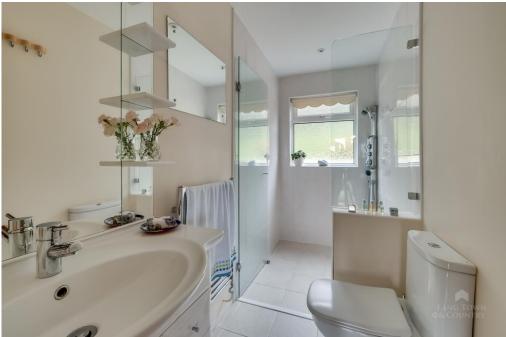

## Price £290,000

The property comprises of an entrance vestibule with doors leading into the entrance hall. To the front of the property is a light and airy lounge with feature fireplace and a large picture window showing stunning views of the River Plym and Dartmoor in the distance. At the rear there is a bright kitchen/diner providing access to the rear secluded garden. Also, on the ground floor there is a shower room.

On the first floor, there are three bedrooms with fantastic views from bedroom one and three and there is a modern shower room.

To the front of the property there is a lawn, driveway that provides parking and access to the single garage. The garage has an up and over door with light and power and plumbing for washing machine and tumble dryer.