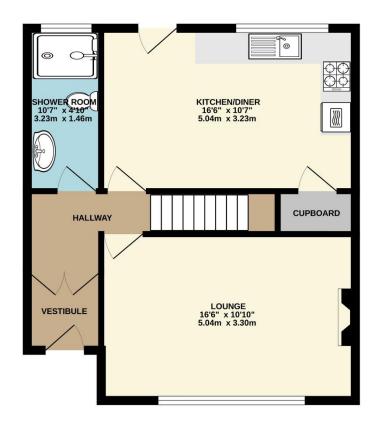

## Price £290,000

The property comprises of an entrance vestibule with doors leading into the entrance hall. To the front of the property is a light and airy lounge with feature fireplace and a large picture window showing stunning views of the River Plym and Dartmoor in the distance. At the rear there is a bright kitchen/diner providing access to the rear secluded garden. Also, on the ground floor there is a shower room.

To view this property call Lang Town & Country Estate Agents on 01752 456000

TOTAL FLOOR AREA: 900 sq.ft. (83.6 sq.m.) approx.

Measurements are approximate. Not to scale. Illustrative purposes only
Made with Metropix ©2024