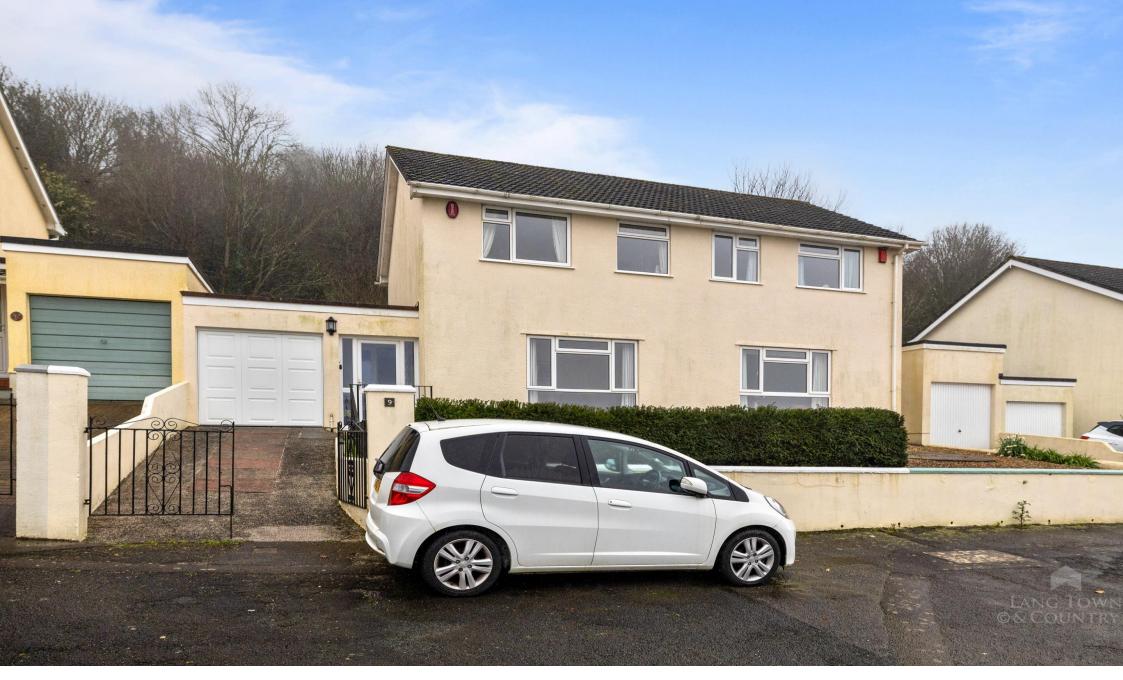

9 Sharrose Road, Hooe, Plymouth, Devon, PL9 9QF

On the first floor, there are three bedrooms with fantastic views from bedroom one and three and there is a modern shower room.

To the front of the property there is a lawn, driveway that provides parking and access to the single garage. The garage has an up and over door with light and power and plumbing for washing machine and tumble dryer.