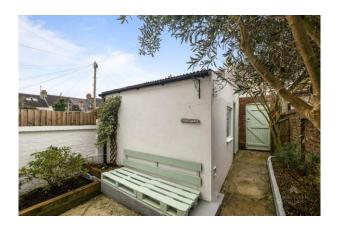

Externally there is a small frontage, whilst to the rear there is an enclosed courtyard garden, with a variety of shrubs in raised beds, built in seating, a walled boundary and access to the rear service lane. One of the most important features of this amazing property is the single garage.