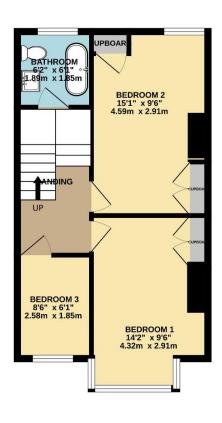

On the first floor there are three bedrooms, two with built-in storage, and a modern bathroom with three-piece suite including low level w.c., vanity wash hand basin and a bath with centre taps and a shower over.

An early viewing is highly recommended to appreciate this fabulous property in a great location.

To view this property call Lang Town & Country Estate Agents on 01752 256000.

TOTAL FLOOR AREA: 877 sq.ft. (81.4 sq.m.) approx.