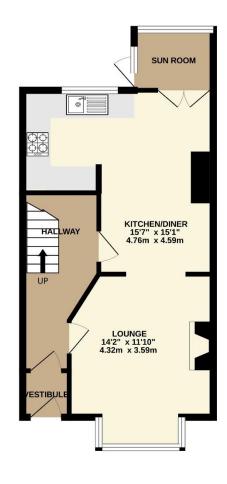

The accommodation comprises, on the ground floor, of an entrance vestibule, a hall, sitting room with feature log burner and an opening through to the kitchen/diner. The modern kitchen has a range of fitted units with wooden work tops, integrated appliances, ceramic sink unit with drainer and mixer tap, double oven, induction hob, washer/dryer and dishwasher. From the dining room there is a delightful sunroom which in turn leads out onto the rear courtyard.

Externally there is a small frontage, whilst to the rear there is an enclosed courtyard garden, with a variety of shrubs in raised beds, built in seating, a walled boundary and access to the rear service lane. One of the most important features of this amazing property is the single garage.

An early viewing is highly recommended to appreciate this fabulous property in a great location.

To view this property call Lang Town & Country Estate Agents on 01752 256000.

TOTAL FLOOR AREA: 877 sq.ft. (81.4 sq.m.) approx.