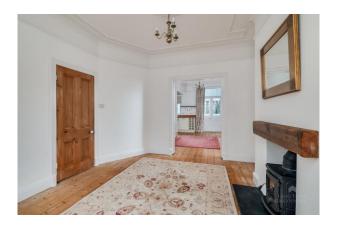

The property is beautifully presented throughout and has the charm and ambience as typified by this era with character features including mosaic tiling, balustrade staircase, ornate ceiling mouldings and stripped doors.

The accommodation comprises, on the ground floor, of an entrance vestibule, a hall, sitting room with feature log burner and an opening through to the kitchen/diner. The modern kitchen has a range of fitted units with wooden work tops, integrated appliances, ceramic sink unit with drainer and mixer tap, double oven, induction hob, washer/dryer and dishwasher. From the dining room there is a delightful sunroom which in turn leads out onto the rear courtyard.