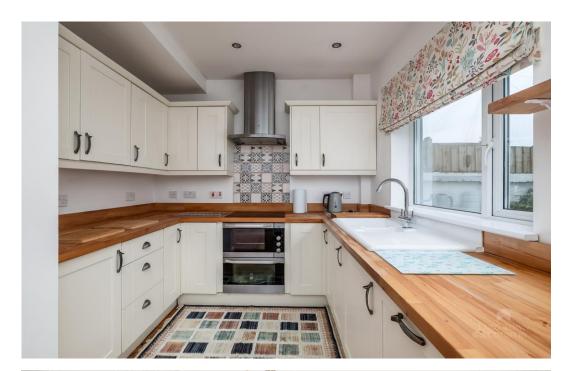

The accommodation comprises, on the ground floor, of an entrance vestibule, a hall, sitting room with feature log burner and an opening through to the kitchen/diner. The modern kitchen has a range of fitted units with wooden work tops, integrated appliances, ceramic sink unit with drainer and mixer tap, double oven, induction hob, washer/dryer and dishwasher. From the dining room there is a delightful sunroom which in turn leads out onto the rear courtyard.