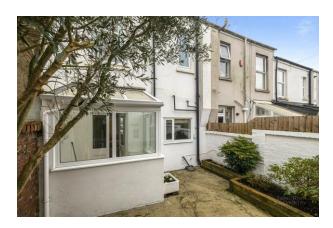

Externally there is a small frontage, whilst to the rear there is an enclosed courtyard garden, with a variety of shrubs in raised beds, built in seating, a walled boundary and access to the rear service lane. One of the most important features of this amazing property is the single garage.