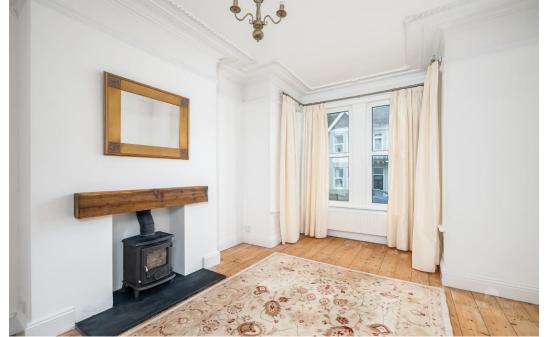

The property is beautifully presented throughout and has the charm and ambience as typified by this era with character features including mosaic tiling, balustrade staircase, ornate ceiling mouldings and stripped doors.

The accommodation comprises, on the ground floor, of an entrance vestibule, a hall, sitting room with feature log burner and an opening through to the kitchen/diner. The modern kitchen has a range of fitted units with wooden work tops, integrated appliances, ceramic sink unit with drainer and mixer tap, double oven, induction hob, washer/dryer and dishwasher. From the dining room there is a delightful sunroom which in turn leads out onto the rear courtyard.