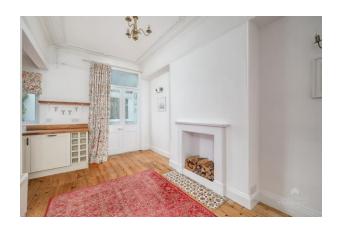

The accommodation comprises, on the ground floor, of an entrance vestibule, a hall, sitting room with feature log burner and an opening through to the kitchen/diner. The modern kitchen has a range of fitted units with wooden work tops, integrated appliances, ceramic sink unit with drainer and mixer tap, double oven, induction hob, washer/dryer and dishwasher. From the dining room there is a delightful sunroom which in turn leads out onto the rear courtyard.