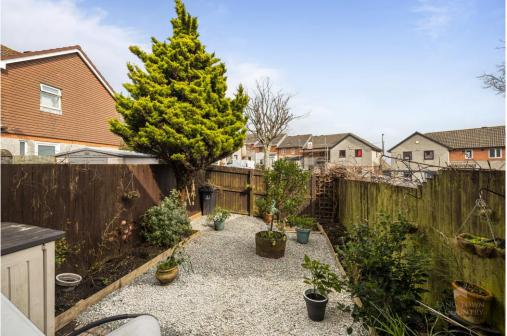

To the rear the property benefits from a level rear garden which has paved patio and gravelled area, which is perfect for entertaining in the summer months. There is also a useful storage unit, with the additional benefit of allocated parking to the front.