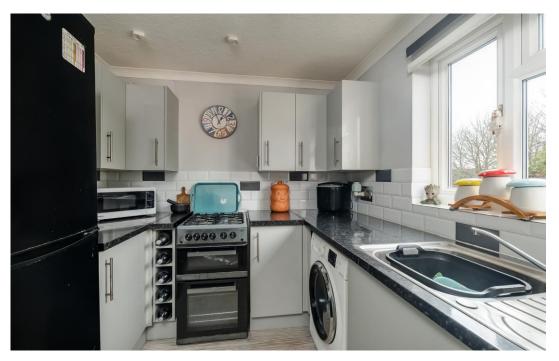

Accommodation briefly comprises of an entrance porch with a large storage cupboard leading into a to a spacious lounge, with a feature fireplace with a living flame gas fire and patio doors leading to the rear garden. To complete the downstairs is a modern fitted kitchen with a range of wall and base units, fitted oven and washing machine and a double-glazed window overlooking the green. double glazed window to the front.