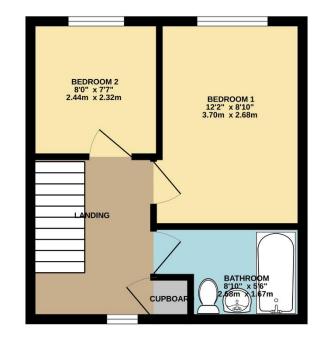

Upstairs the first-floor landing leads you too two bedrooms which are both ample sized and have a double-glazed window to the rear aspect and a modern family bathroom comprising; Bath, overhead shower, W.C and basin.

## TOTAL FLOOR AREA : 576 sq.ft. (53.5 sq.m.) approx.

Whilst every attempt has been made to ensure the accuracy of the floorplan contained here, measurements of doors, windows, rooms and any other items are approximate and no responsibility is taken for any error, omission or mis-statement. This plan is for illustrative purposes only and should be used as such by any prospective purchaser. The services, systems and appliances shown have not been tested and no guarantee as to their operability or efficiency can be given. Made with Metropix ©2024