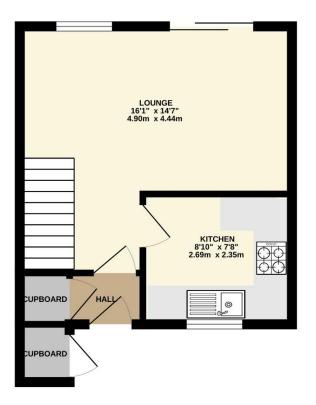

## TOTAL FLOOR AREA : 576 sq.ft. (53.5 sq.m.) approx.

Whilst every attempt has been made to ensure the accuracy of the floorplan contained here, measurements of doors, windows, rooms and any other items are approximate and no responsibility is taken for any error, omission or mis-statement. This plan is for illustrative purposes only and should be used as such by any prospective purchaser. The services, systems and appliances shown have not been tested and no guarantee as to their operability or efficiency can be given. Made with Metropix ©2024