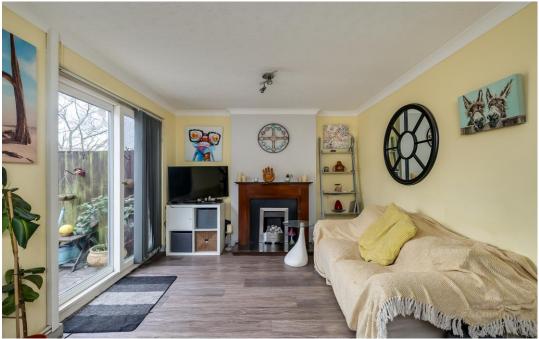

Accommodation briefly comprises of an entrance porch with a large storage cupboard leading into a to a spacious lounge, with a feature fireplace with a living flame gas fire and patio doors leading to the rear garden. To complete the downstairs is a modern fitted kitchen with a range of wall and base units, fitted oven and washing machine and a double-glazed window overlooking the green. double glazed window to the front.