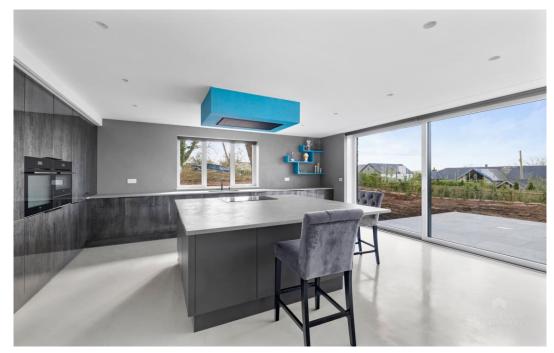

The heart of the home is the fantastic open plan reception room with the well-equipped, high end bespoke kitchen. The kitchen has a range of integrated AEG appliances including a pyrolytic fan assisted oven, induction hob, warming drawer, dishwasher, full size fridge freezer and Quooker instant boiling water tap.