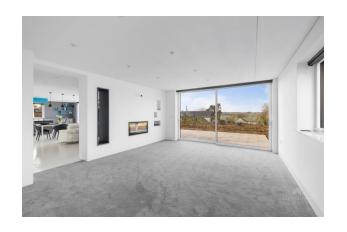

The lounge is separated by the audio wall with feature dual room inset stovax log burner fire. Access is provided from the living space to the south facing garden. The master bedroom has a vaulted ceiling with a feature floor to ceiling feature window with views over the rolling South Hams Countryside and as far as Dartmoor National Park. The master bedroom is complimented by a dressing room and a luxury en-suite wet room with micro concrete flooring with under floor heating. Bedroom two also benefits from an en-suite wet room whilst the remaining bedrooms are serviced by a four-piece luxury suite and a separate WC. There is ample parking to the front of the property with the addition of an integral double garage with electric door.