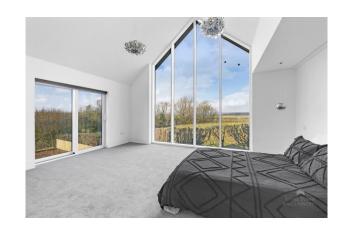

The lounge is separated by the audio wall with feature dual room inset stovax log burner fire. Access is provided from the living space to the south facing garden. The master bedroom has a vaulted ceiling with a feature floor to ceiling feature window with views over the rolling South Hams Countryside and as far as Dartmoor National Park. The master bedroom is complimented by a dressing room and a luxury en-suite wet room with micro concrete flooring with under floor heating. Bedroom two also benefits from an en-suite wet room whilst the remaining bedrooms are serviced by a four-piece luxury suite and a separate WC. There is ample parking to the front of the property with the addition of an integral double garage with electric door.