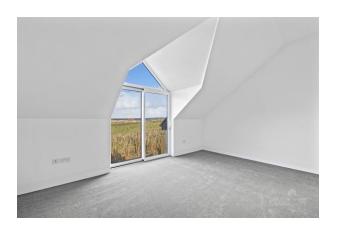

The lounge is separated by the audio wall with feature dual room inset stovax log burner fire. Access is provided from the living space to the south facing garden. The master bedroom has a vaulted ceiling with a feature floor to ceiling feature window with views over the rolling South Hams Countryside and as far as Dartmoor National Park. The master bedroom is complimented by a dressing room and a luxury en-suite wet room with micro concrete flooring with under floor heating. Bedroom two also benefits from an en-suite wet room whilst the remaining bedrooms are serviced by a four-piece luxury suite and a separate WC. There is ample parking to the front of the property with the addition of an integral double garage with electric door.