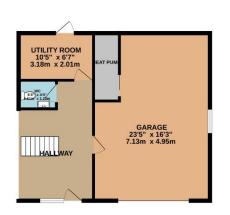

The lounge is separated by the audio wall with feature dual room inset stovax log burner fire. Access is provided from the living space to the south facing garden. The master bedroom has a vaulted ceiling with a feature floor to ceiling feature window with views over the rolling South Hams Countryside and as far as Dartmoor National Park. The master bedroom is complimented by a dressing room and a luxury en-suite wet room with micro concrete flooring with under floor heating. Bedroom two also benefits from an en-suite wet room whilst the remaining bedrooms are serviced by a four-piece luxury suite and a separate WC. There is ample parking to the front of the property with the addition of an integral double garage with electric door.

To view this property call Lang Town & Country Estate Agents on 01752 456000.

TOTAL FLOOR AREA: 3081 sq.ft. (286.3 sq.m.) approx.

Measurements are approximate. Not to scale. Illustrative purposes only
Made with Metropix ©2024