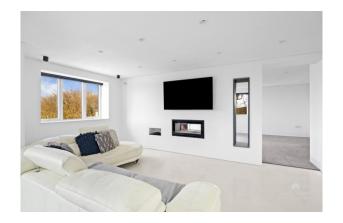

The lounge is separated by the audio wall with feature dual room inset stovax log burner fire. Access is provided from the living space to the south facing garden. The master bedroom has a vaulted ceiling with a feature floor to ceiling feature window with views over the rolling South Hams Countryside and as far as Dartmoor National Park. The master bedroom is complimented by a dressing room and a luxury en-suite wet room with micro concrete flooring with under floor heating. Bedroom two also benefits from an en-suite wet room whilst the remaining bedrooms are serviced by a four-piece luxury suite and a separate WC. There is ample parking to the front of the property with the addition of an integral double garage with electric door.