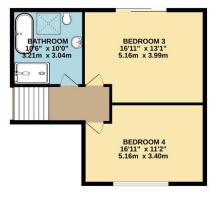

The lounge is separated by the audio wall with feature dual room inset stovax log burner fire. Access is provided from the living space to the south facing garden. The master bedroom has a vaulted ceiling with a feature floor to ceiling feature window with views over the rolling South Hams Countryside and as far as Dartmoor National Park. The master bedroom is complimented by a dressing room and a luxury en-suite wet room with micro concrete flooring with under floor heating. Bedroom two also benefits from an en-suite wet room whilst the remaining bedrooms are serviced by a four-piece luxury suite and a separate WC. There is ample parking to the front of the property with the addition of an integral double garage with electric door.

To view this property call Lang Town & Country Estate Agents on 01752 456000.

TOTAL FLOOR AREA: 3081 sq.ft. (286.3 sq.m.) approx.

Measurements are approximate. Not to scale. Illustrative purposes only
Made with Metropix ©2024