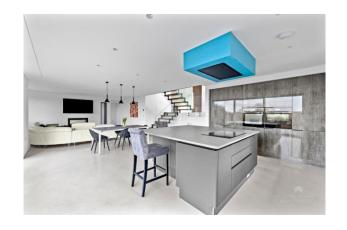

The heart of the home is the fantastic open plan reception room with the well-equipped, high end bespoke kitchen. The kitchen has a range of integrated AEG appliances including a pyrolytic fan assisted oven, induction hob, warming drawer, dishwasher, full size fridge freezer and Quooker instant boiling water tap.