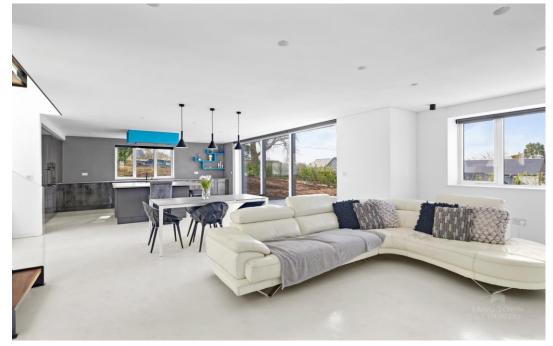

The heart of the home is the fantastic open plan reception room with the well-equipped, high end bespoke kitchen. The kitchen has a range of integrated AEG appliances including a pyrolytic fan assisted oven, induction hob, warming drawer, dishwasher, full size fridge freezer and Quooker instant boiling water tap.

The lounge is separated by the audio wall with feature dual room inset stovax log burner fire. Access is provided from the living space to the south facing garden. The master bedroom has a vaulted ceiling with a feature floor to ceiling feature window with views over the rolling South Hams Countryside and as far as Dartmoor National Park. The master bedroom is complimented by a dressing room and a luxury en-suite wet room with micro concrete flooring with under floor heating. Bedroom two also benefits from an en-suite wet room whilst the remaining bedrooms are serviced by a four-piece luxury suite and a separate WC. There is ample parking to the front of the property with the addition of an integral double garage with electric door.