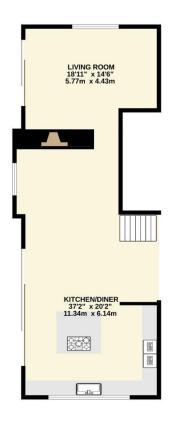

The heart of the home is the fantastic open plan reception room with the well-equipped, high end bespoke kitchen. The kitchen has a range of integrated AEG appliances including a pyrolytic fan assisted oven, induction hob, warming drawer, dishwasher, full size fridge freezer and Quooker instant boiling water tap.

The lounge is separated by the audio wall with feature dual room inset stovax log burner fire. Access is provided from the living space to the south facing garden. The master bedroom has a vaulted ceiling with a feature floor to ceiling feature window with views over the rolling South Hams Countryside and as far as Dartmoor National Park. The master bedroom is complimented by a dressing room and a luxury en-suite wet room with micro concrete flooring with under floor heating. Bedroom two also benefits from an en-suite wet room whilst the remaining bedrooms are serviced by a four-piece luxury suite and a separate WC. There is ample parking to the front of the property with the addition of an integral double garage with electric door.

To view this property call Lang Town & Country Estate Agents on 01752 456000.

TOTAL FLOOR AREA: 3081 sq.ft. (286.3 sq.m.) approx.

Measurements are approximate. Not to scale. Illustrative purposes only
Made with Metropix ©2024