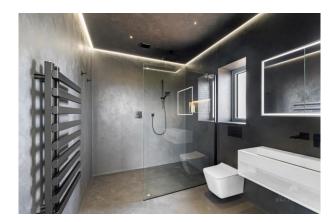

The lounge is separated by the audio wall with feature dual room inset stovax log burner fire. Access is provided from the living space to the south facing garden. The master bedroom has a vaulted ceiling with a feature floor to ceiling feature window with views over the rolling South Hams Countryside and as far as Dartmoor National Park. The master bedroom is complimented by a dressing room and a luxury en-suite wet room with micro concrete flooring with under floor heating. Bedroom two also benefits from an en-suite wet room whilst the remaining bedrooms are serviced by a four-piece luxury suite and a separate WC. There is ample parking to the front of the property with the addition of an integral double garage with electric door.