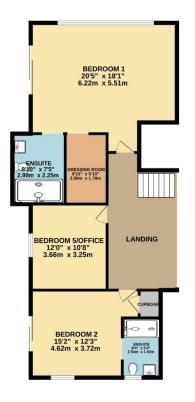

The lounge is separated by the audio wall with feature dual room inset stovax log burner fire. Access is provided from the living space to the south facing garden. The master bedroom has a vaulted ceiling with a feature floor to ceiling feature window with views over the rolling South Hams Countryside and as far as Dartmoor National Park. The master bedroom is complimented by a dressing room and a luxury en-suite wet room with micro concrete flooring with under floor heating. Bedroom two also benefits from an en-suite wet room whilst the remaining bedrooms are serviced by a four-piece luxury suite and a separate WC. There is ample parking to the front of the property with the addition of an integral double garage with electric door.

To view this property call Lang Town & Country Estate Agents on 01752 456000.

TOTAL FLOOR AREA: 3081 sq.ft. (286.3 sq.m.) approx.

Measurements are approximate. Not to scale. Illustrative purposes only
Made with Metropix ©2024