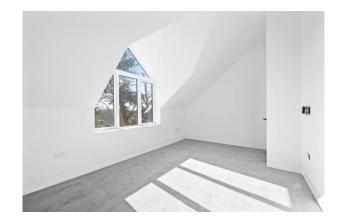

The lounge is separated by the audio wall with feature dual room inset stovax log burner fire. Access is provided from the living space to the south facing garden. The master bedroom has a vaulted ceiling with a feature floor to ceiling feature window with views over the rolling South Hams Countryside and as far as Dartmoor National Park. The master bedroom is complimented by a dressing room and a luxury en-suite wet room with micro concrete flooring with under floor heating. Bedroom two also benefits from an en-suite wet room whilst the remaining bedrooms are serviced by a four-piece luxury suite and a separate WC. There is ample parking to the front of the property with the addition of an integral double garage with electric door.