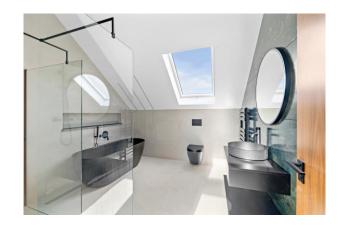

The lounge is separated by the audio wall with feature dual room inset stovax log burner fire. Access is provided from the living space to the south facing garden. The master bedroom has a vaulted ceiling with a feature floor to ceiling feature window with views over the rolling South Hams Countryside and as far as Dartmoor National Park. The master bedroom is complimented by a dressing room and a luxury en-suite wet room with micro concrete flooring with under floor heating. Bedroom two also benefits from an en-suite wet room whilst the remaining bedrooms are serviced by a four-piece luxury suite and a separate WC. There is ample parking to the front of the property with the addition of an integral double garage with electric door.