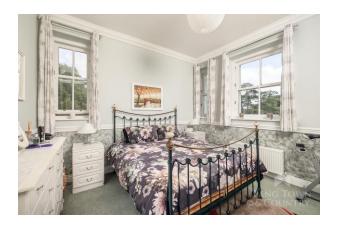

A delightfully spacious double bedroom with three windows allowing light overlooking the gardens and period homes, fitted wardrobes providing storage, decorative covings and dado rail.

The bathroom comprises which has been recently upgraded roll top style bath with shower screen and shower mixer top, low level wc with hidden cistern, a vanity unit providing excellent storage and a wash hand basin with mixer taps, heated towel rail, part tiled walls and floor, and obscured glazed window to side. Within the entrance hall there is a storage cupboard and pull-down ladder leading to a loft space (3.95m X 5.46m). The loft is boarded, insulated, carpeted and has lighting and power sockets. This ideal for storage space.