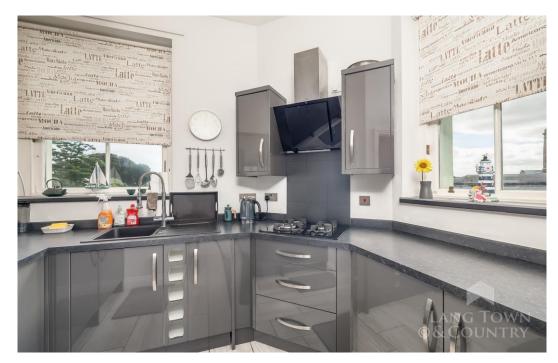

The kitchen has a range of base and wall mounted units with integrated appliances to include eye level oven, fridge and beko washer, four ring gas hobs with filter over, cupboard housing gas combi boiler, ample worksurface, sink with drainer, two sash windows allow ample light and views to the full.