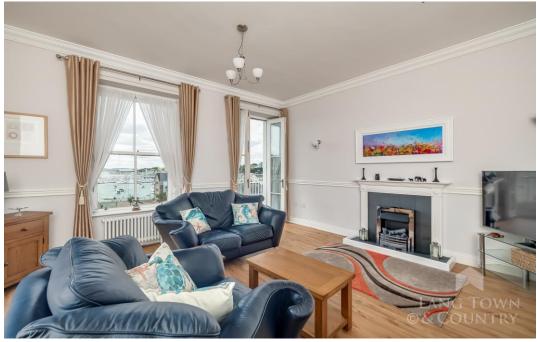

The Sitting room is an attractive light and bright room enjoying dual aspect with high ceilings, sash windows dado rail with decorative covings to ceiling and Juliet balcony taking in the views to the full tod Mayflower Marina, River Tamer, Royal William Yard and Mount Edgcumbe.