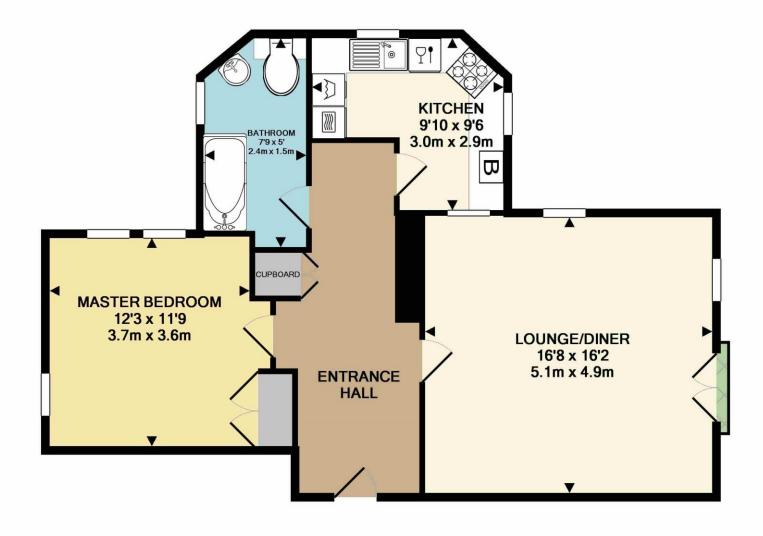

The Sitting room is an attractive light and bright room enjoying dual aspect with high ceilings, sash windows dado rail with decorative covings to ceiling and Juliet balcony taking in the views to the full tod Mayflower Marina, River Tamer, Royal William Yard and Mount Edgcumbe.

The kitchen has a range of base and wall mounted units with integrated appliances to include eye level oven, fridge and beko washer, four ring gas hobs with filter over, cupboard housing gas combi boiler, ample worksurface, sink with drainer, two sash windows allow ample light and views to the full.

A delightfully spacious double bedroom with three windows allowing light overlooking the gardens and period homes, fitted wardrobes providing storage, decorative covings and dado rail.

The bathroom comprises which has been recently upgraded roll top style bath with shower screen and shower mixer top, low level wc with hidden cistern, a vanity unit providing excellent storage and a wash hand basin with mixer taps, heated towel rail, part tiled walls and floor, and obscured glazed window to side. Within the entrance hall there is a storage cupboard and pull-down ladder leading to a loft space (3.95m X 5.46m). The loft is boarded, insulated, carpeted and has lighting and power sockets. This ideal for storage space.

To view this property call Lang Town & Country Estate Agents on 01752 256000.

Measurements are approximate. Not to scale. Illustrative purposes only Made with Metropix ©2019

Lang Town & Country
6 Mannamead Road