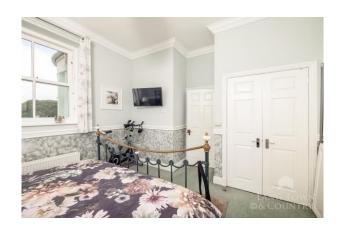

A delightfully spacious double bedroom with three windows allowing light overlooking the gardens and period homes, fitted wardrobes providing storage, decorative covings and dado rail.

The bathroom comprises which has been recently upgraded roll top style bath with shower screen and shower mixer top, low level wc with hidden cistern, a vanity unit providing excellent storage and a wash hand basin with mixer taps, heated towel rail, part tiled walls and floor, and obscured glazed window to side. Within the entrance hall there is a storage cupboard and pull-down ladder leading to a loft space (3.95m X 5.46m). The loft is boarded, insulated, carpeted and has lighting and power sockets. This ideal for storage space.