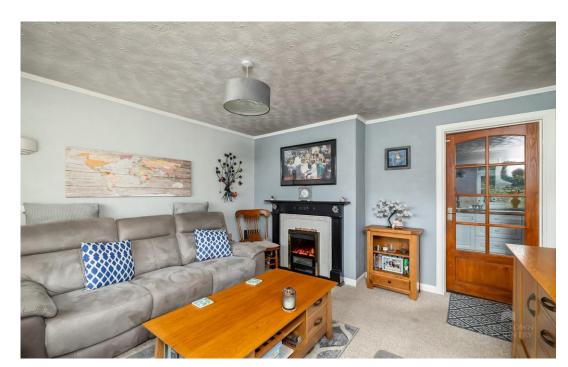

Boasting a south-facing rear garden, this home invites an abundance of natural light, creating a warm and inviting atmosphere throughout. The extended property comprises on the ground floor of an entrance porch, a lounge with feature fireplace, a modern fitted kitchen/breakfast room and a utility room to the rear. On the first floor there are 3 bedrooms and a modern 3-piece bathroom suite.