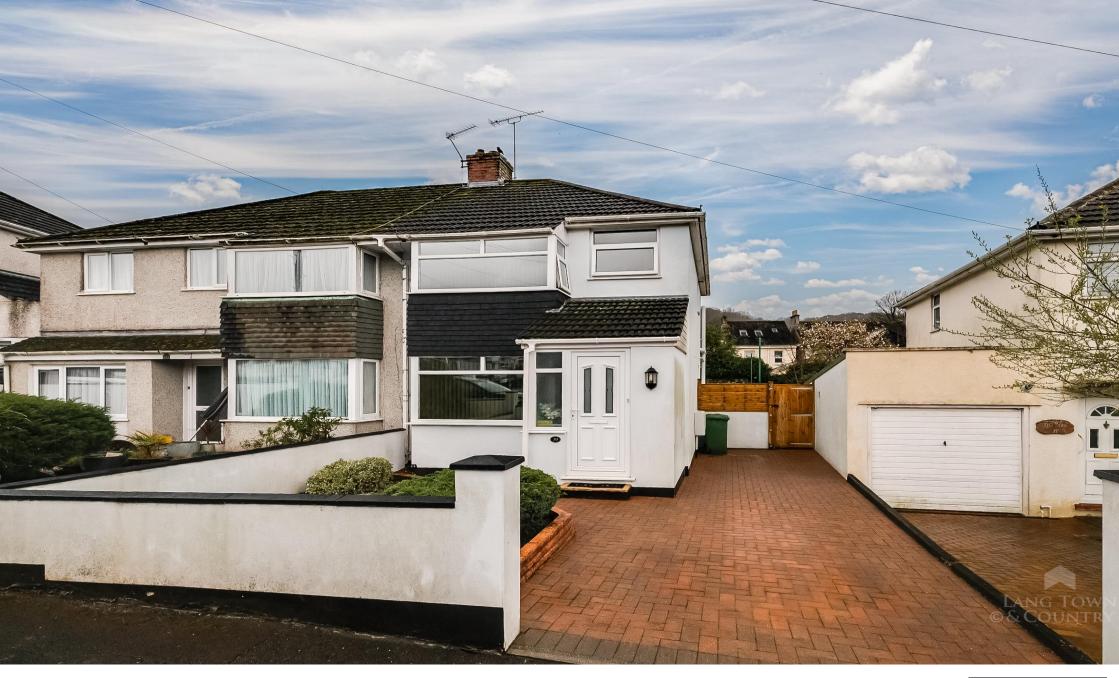

## Price £265,000

Situated within the popular residential area of Hooe, close to desirable schooling, Hooe Lake, Jennycliff & Mount Batten and regular transport links into Plymouth City Centre. This beautifully extended semi-detached residence is very well presented and would make a wonderful family home.

Boasting a south-facing rear garden, this home invites an abundance of natural light, creating a warm and inviting atmosphere throughout. The extended property comprises on the ground floor of an entrance porch, a lounge with feature fireplace, a modern fitted kitchen/breakfast room and a utility room to the rear. On the first floor there are 3 bedrooms and a modern 3-piece bathroom suite.

To the front of the property, you have a low maintenance garden and a brick paved driveway that provides parking. To the rear there is a level sited south facing rear garden with patio seating area and BBQ, lawned garden and a block-built storage shed with light and power.