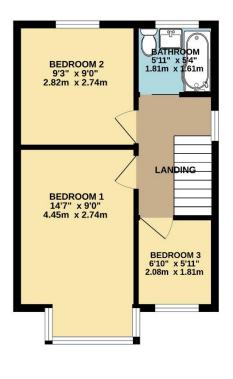

Boasting a south-facing rear garden, this home invites an abundance of natural light, creating a warm and inviting atmosphere throughout. The extended property comprises on the ground floor of an entrance porch, a lounge with feature fireplace, a modern fitted kitchen/breakfast room and a utility room to the rear. On the first floor there are 3 bedrooms and a modern 3-piece bathroom suite.

To view this property call Lang Town & Country Estate Agents on 01752 456000.

TOTAL FLOOR AREA: 770 sq.ft. (71.5 sq.m.) approx.

Measurements are approximate. Not to scale. Illustrative purposes only
Made with Metropix ©2024