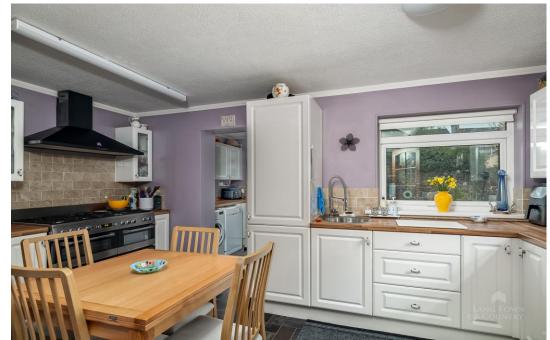

Boasting a south-facing rear garden, this home invites an abundance of natural light, creating a warm and inviting atmosphere throughout. The extended property comprises on the ground floor of an entrance porch, a lounge with feature fireplace, a modern fitted kitchen/breakfast room and a utility room to the rear. On the first floor there are 3 bedrooms and a modern 3-piece bathroom suite.