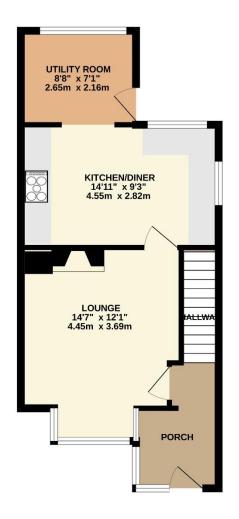

Boasting a south-facing rear garden, this home invites an abundance of natural light, creating a warm and inviting atmosphere throughout. The extended property comprises on the ground floor of an entrance porch, a lounge with feature fireplace, a modern fitted kitchen/breakfast room and a utility room to the rear. On the first floor there are 3 bedrooms and a modern 3-piece bathroom suite.

To view this property call Lang Town & Country Estate Agents on 01752 456000.

TOTAL FLOOR AREA: 770 sq.ft. (71.5 sq.m.) approx.

Measurements are approximate. Not to scale. Illustrative purposes only
Made with Metropix ©2024