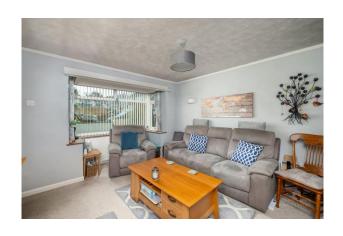

Boasting a south-facing rear garden, this home invites an abundance of natural light, creating a warm and inviting atmosphere throughout. The extended property comprises on the ground floor of an entrance porch, a lounge with feature fireplace, a modern fitted kitchen/breakfast room and a utility room to the rear. On the first floor there are 3 bedrooms and a modern 3-piece bathroom suite.