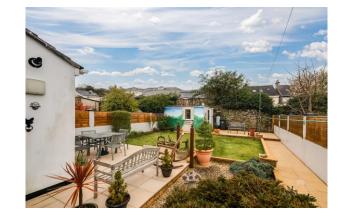

To the front of the property, you have a low maintenance garden and a brick paved driveway that provides parking. To the rear there is a level sited south facing rear garden with patio seating area and BBQ, lawned garden and a block-built storage shed with light and power.