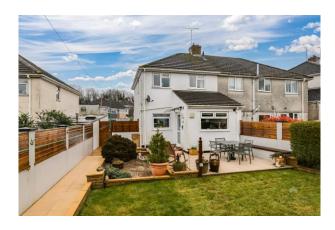

## Price £265,000

Situated within the popular residential area of Hooe, close to desirable schooling, Hooe Lake, Jennycliff & Mount Batten and regular transport links into Plymouth City Centre. This beautifully extended semi-detached residence is very well presented and would make a wonderful family home.

Boasting a south-facing rear garden, this home invites an abundance of natural light, creating a warm and inviting atmosphere throughout. The extended property comprises on the ground floor of an entrance porch, a lounge with feature fireplace, a modern fitted kitchen/breakfast room and a utility room to the rear. On the first floor there are 3 bedrooms and a modern 3-piece bathroom suite.

To the front of the property, you have a low maintenance garden and a brick paved driveway that provides parking. To the rear there is a level sited south facing rear garden with patio seating area and BBQ, lawned garden and a block-built storage shed with light and power.