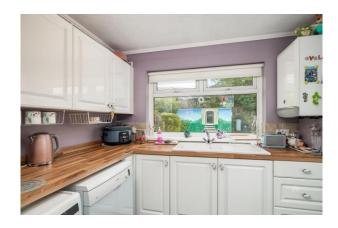

Boasting a south-facing rear garden, this home invites an abundance of natural light, creating a warm and inviting atmosphere throughout. The extended property comprises on the ground floor of an entrance porch, a lounge with feature fireplace, a modern fitted kitchen/breakfast room and a utility room to the rear. On the first floor there are 3 bedrooms and a modern 3-piece bathroom suite.