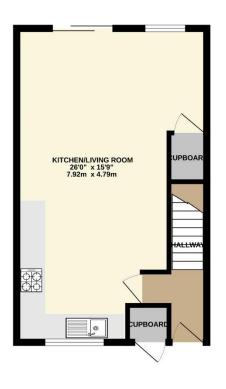

To view this property call Lang Town & Country Estate Agents on 01752 456000

TOTAL FLOOR AREA: 1224 sq.ft. (113.7 sq.m.) approx.

Measurements are approximate. Not to scale. Illustrative purposes only
Made with Metropix ©2024