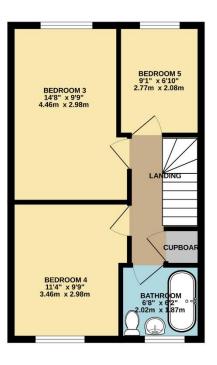

## Price £325,000

Branson Court is a spacious five-bedroom house arranged over three floors, situated in Plympton. The property offers easy access to the A38 and the South Hams Countryside.

This impressive family home offers versatile living space, ideal for modern family life. The ground floor comprises a welcoming entrance hall leading to the open plan living area with a lounge and modern kitchen/diner. The upper floors house provides flexible living that are currently arranged as five bedrooms offering ample space and privacy for a growing family.

On the first floor there is a modern shower room with a threepiece suite, and on the second floor there is a beautifully presented bathroom.

To the front of the property there is covered allocated parking and a lockable storage unit for bikes and outdoor equipment.

To view this property call Lang Town & Country Estate Agents on 01752 456000

TOTAL FLOOR AREA: 1224 sq.ft. (113.7 sq.m.) approx.

Measurements are approximate. Not to scale. Illustrative purposes only
Made with Metropix ©2024