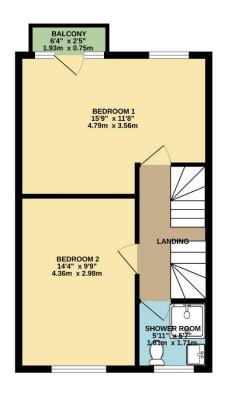

## Price £325,000

Branson Court is a spacious five-bedroom house arranged over three floors, situated in Plympton. The property offers easy access to the A38 and the South Hams Countryside.

This impressive family home offers versatile living space, ideal for modern family life. The ground floor comprises a welcoming entrance hall leading to the open plan living area with a lounge and modern kitchen/diner. The upper floors house provides flexible living that are currently arranged as five bedrooms offering ample space and privacy for a growing family.

On the first floor there is a modern shower room with a threepiece suite, and on the second floor there is a beautifully presented bathroom.

To the front of the property there is covered allocated parking and a lockable storage unit for bikes and outdoor equipment.

To view this property call Lang Town & Country Estate Agents on 01752 456000

TOTAL FLOOR AREA: 1224 sq.ft. (113.7 sq.m.) approx.

Measurements are approximate. Not to scale. Illustrative purposes only
Made with Metropix ©2024