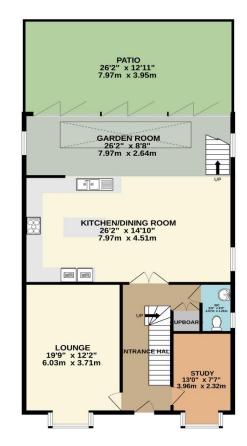

Spread across three floors, "Springfield" seamlessly blends modern luxury and offers versatile accommodation to suit a wide range of potential purchasers with annexe potential. The ground floor of this exceptional home features a bright and airy open plan living area with the kitchen, dining room and family room where you can enjoy the spectacular views, perfect for relaxing or entertaining guests and family. The kitchen is equipped with integrated NEFF appliances including a fan assisted oven, induction hob, built in coffee machine, microwave, full size fridge freezer & dishwasher. Doors open onto the sun terrace where you can enjoy the far-reaching views over the surrounding countryside. There are a further two reception rooms located on the ground floor, the lounge and study, and on the lower ground floor there is a room that has the en-suite and could be a potential 5th bedroom or annex.

BASEMENT 472 sq.ft. (43.9 sq.m.) approx. GROUND FLOOR 1100 sq.ft. (102.2 sq.m.) approx. 1ST FLOOR 843 sq.ft. (78.3 sq.m.) approx.

TOTAL FLOOR AREA : 2415 sq.ft. (224.4 sq.m.) approx. Measurements are approximate. Not to scale. Illustrative purposes only Made with Metropix ©2024