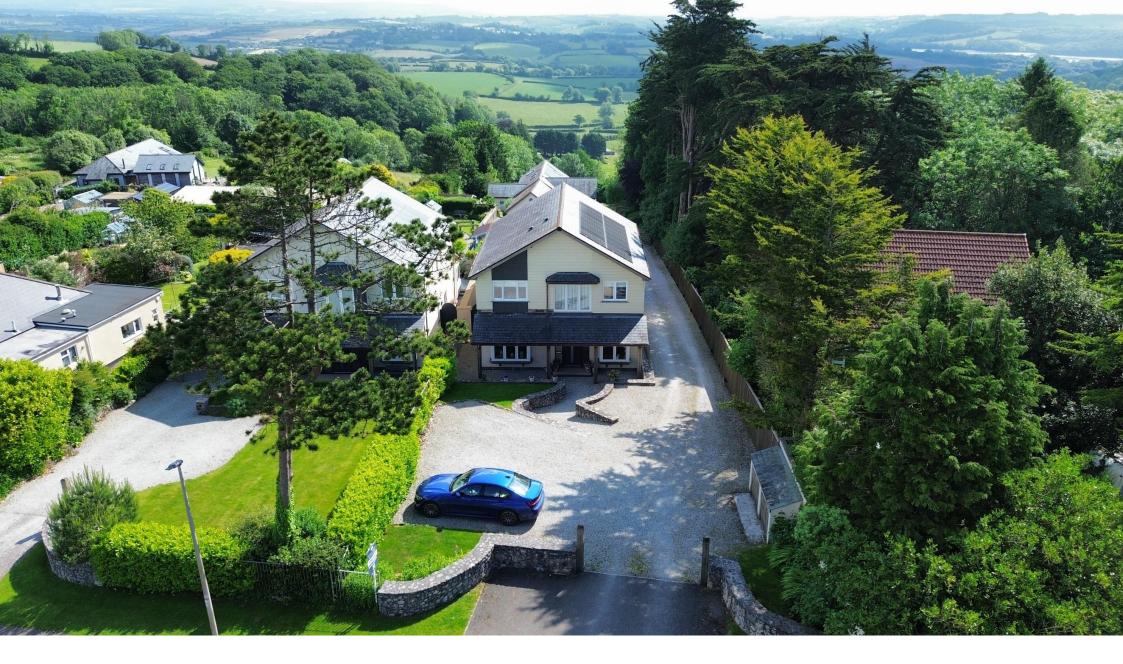

Springfield, Wembury Road, Wembury, Plymouth, Devon, PL9 0DQ

## £950,000

To view this property call Lang Town & Country Estate Agents on 01752 456000.

Springfield is a stunning individually built, extended 5-bedroom detached family home offering an unparalleled living experience. This stunning family home boasts a prime location and breath-taking views over the picturesque South Hams countryside.

To the front of the property there is a gravelled parking and driveway that provides access to the detached garage which is located to the rear of the property. To the rear there is an enclosed garden with patio seating area and garden laid to lawn. The detached garage has remote electric doors and provides ample storage.

This well-built detached property has underfloor heating throughout and uses green energy by utilising a wood pellet biomass boiler, solar panels and the house is fitted with a "Fresh air ventilation system", which give a complete air change every two hours making it a cost effective and efficient property to run.