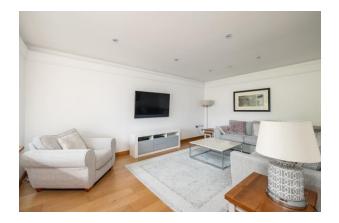

Spread across three floors, "Springfield" seamlessly blends modern luxury and offers versatile accommodation to suit a wide range of potential purchasers with annexe potential. The ground floor of this exceptional home features a bright and airy open plan living area with the kitchen, dining room and family room where you can enjoy the spectacular views, perfect for relaxing or entertaining guests and family. The kitchen is equipped with integrated NEFF appliances including a fan assisted oven, induction hob, built in coffee machine, microwave, full size fridge freezer & dishwasher. Doors open onto the sun terrace where you can enjoy the far-reaching views over the surrounding countryside. There are a further two reception rooms located on the ground floor, the lounge and study, and on the lower ground floor there is a room that has the en-suite and could be a potential 5th bedroom or annex.