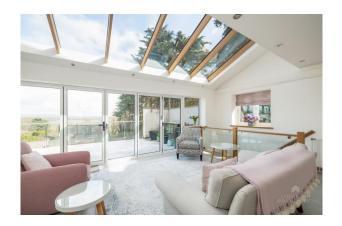

Spread across three floors, "Springfield" seamlessly blends modern luxury and offers versatile accommodation to suit a wide range of potential purchasers with annexe potential. The ground floor of this exceptional home features a bright and airy open plan living area with the kitchen, dining room and family room where you can enjoy the spectacular views, perfect for relaxing or entertaining guests and family. The kitchen is equipped with integrated NEFF appliances including a fan assisted oven, induction hob, built in coffee machine, microwave, full size fridge freezer & dishwasher. Doors open onto the sun terrace where you can enjoy the far-reaching views over the surrounding countryside. There are a further two reception rooms located on the ground floor, the lounge and study, and on the lower ground floor there is a room that has the en-suite and could be a potential 5th bedroom or annex.

To the front of the property there is a gravelled parking and driveway that provides access to the detached garage which is located to the rear of the property. To the rear there is an enclosed garden with patio seating area and garden laid to lawn. The detached garage has remote electric doors and provides ample storage.