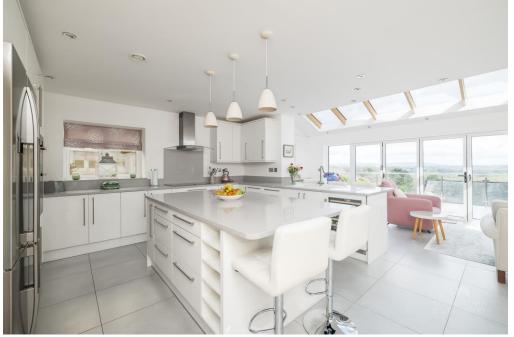

Spread across three floors, "Springfield" seamlessly blends modern luxury and offers versatile accommodation to suit a wide range of potential purchasers with annexe potential. The ground floor of this exceptional home features a bright and airy open plan living area with the kitchen, dining room and family room where you can enjoy the spectacular views, perfect for relaxing or entertaining guests and family. The kitchen is equipped with integrated NEFF appliances including a fan assisted oven, induction hob, built in coffee machine, microwave, full size fridge freezer & dishwasher. Doors open onto the sun terrace where you can enjoy the far-reaching views over the surrounding countryside. There are a further two reception rooms located on the ground floor, the lounge and study, and on the lower ground floor there is a room that has the en-suite and could be a potential 5th bedroom or annex.