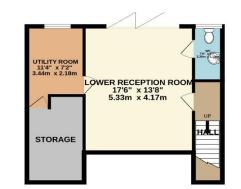

From the open plan living room stairs descend to the garden room/bedroom, here you find a connecting en-suite shower room. there is also a generous size utility room that could be used for a kitchen as part of an annexe.

BASEMENT 472 sq.ft. (43.9 sq.m.) approx. GROUND FLOOR 1100 sq.ft. (102.2 sq.m.) approx. 1ST FLOOR 843 sq.ft. (78.3 sq.m.) approx.

TOTAL FLOOR AREA : 2415 sq.ft. (224.4 sq.m.) approx. Measurements are approximate. Not to scale. Illustrative purposes only Made with Metropix ©2024