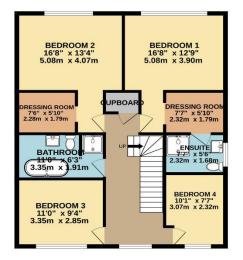

Ascend to the first floor, where you'll find four generously proportioned bedrooms, each offering ample space and natural light. The master bedroom boasts an en-suite bathroom with walk-in wardrobe and panoramic views. Bedroom two enjoys the same vista and also provides a walk-in wardrobe. There are a further two double bedrooms and a modern three-piece bathroom suite.

BASEMENT 472 sq.ft. (43.9 sq.m.) approx. GROUND FLOOR 1100 sq.ft. (102.2 sq.m.) approx. 1ST FLOOR 843 sq.ft. (78.3 sq.m.) approx.

TOTAL FLOOR AREA : 2415 sq.ft. (224.4 sq.m.) approx. Measurements are approximate. Not to scale. Illustrative purposes only Made with Metropix ©2024