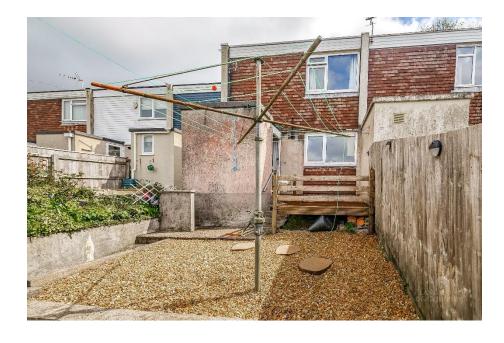

The bathroom has a panelled bath with a shower overhead and a hand wash basin. There are tiled splash backs and a skylight to finish. The w/c has a low-level w/c and a skylight to finish.

Externally, the property has private front and rear gardens. The rear gardens are South West Facing and give access to a service lane