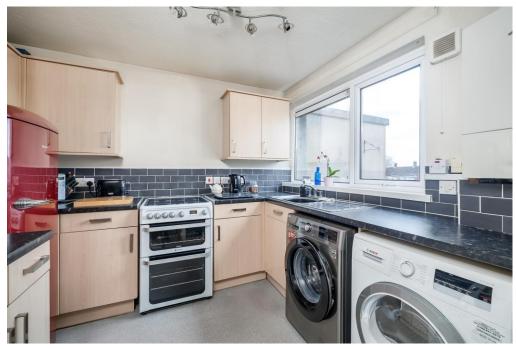

The kitchen has a window to the rear elevation, overlooking the rear garden and a fitted kitchen with space for a range of appliances and tiled splash backs. There is a stainless-steel sink and a smaller cupboard housing the amenities. The combi boiler is located in the kitchen.