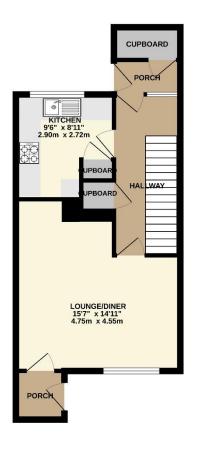

The accommodation comprises a porch, which has space for shoes and coats and a door which leads into the lounge/dining room.

The lounge/dining room is a great size, with a large window to the front elevation. There is space for a range of large furniture and a doorway which leads into the hallway. The hallway has stairs up to the first look accommodation, a door leading into the kitchen and a door leading out to the rear porch. There is a large storage cupboard and ample space under the stairs.

The kitchen has a window to the rear elevation, overlooking the rear garden and a fitted kitchen with space for a range of appliances and tiled splash backs. There is a stainless-steel sink and a smaller cupboard housing the amenities. The combi boiler is located in the kitchen.

To view this property call Lang Town & Country Estate Agents on 01752 256000

TOTAL FLOOP AREA: 807 Sq.1t. (7.4.9 sq.m.) approx.

While very witten; has been raids to receive the accuracy of the foreignt contradicts have been received to the contradict of the contradict