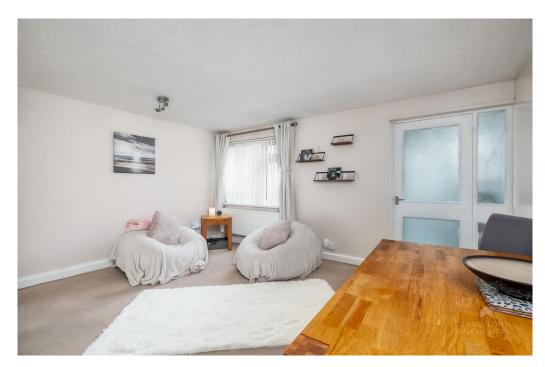

The accommodation comprises a porch, which has space for shoes and coats and a door which leads into the lounge/dining room.

The lounge/dining room is a great size, with a large window to the front elevation. There is space for a range of large furniture and a doorway which leads into the hallway. The hallway has stairs up to the first look accommodation, a door leading into the kitchen and a door leading out to the rear porch. There is a large storage cupboard and ample space under the stairs.