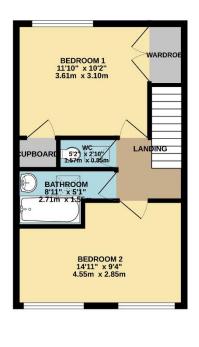

The accommodation comprises a porch, which has space for shoes and coats and a door which leads into the lounge/dining room.

The lounge/dining room is a great size, with a large window to the front elevation. There is space for a range of large furniture and a doorway which leads into the hallway. The hallway has stairs up to the first look accommodation, a door leading into the kitchen and a door leading out to the rear porch. There is a large storage cupboard and ample space under the stairs.

The kitchen has a window to the rear elevation, overlooking the rear garden and a fitted kitchen with space for a range of appliances and tiled splash backs. There is a stainless-steel sink and a smaller cupboard housing the amenities. The combi boiler is located in the kitchen.

Upstairs, the first-floor landing leads to both double bedrooms, the bathroom and w/c. Both bedrooms are a good double size, with the main bedroom having the advantage of two large built in wardrobes. There main bedroom has a large picture window to the rear elevation, giving elevated views towards Cornwall.

The bathroom has a panelled bath with a shower overhead and a hand wash basin. There are tiled splash backs and a skylight to finish. The w/c has a low-level w/c and a skylight to finish.

Externally, the property has private front and rear gardens. The rear gardens are South West Facing and give access to a service lane

To view this property call Lang Town & Country Estate Agents on 01752 256000

TOTAL FLOOP AREA: 807 Sq.1t. (7.4.9 sq.m.) approx.

While very witten; has been raids to receive the accuracy of the foreignt contradicts have been received to the contradict of the contradict