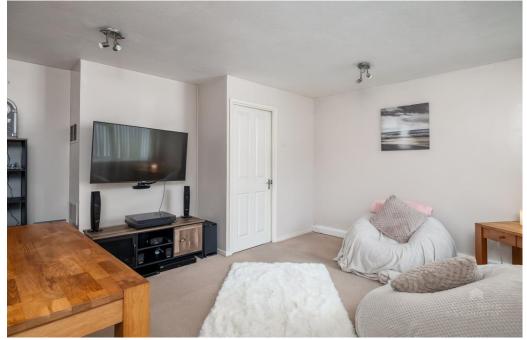

The accommodation comprises a porch, which has space for shoes and coats and a door which leads into the lounge/dining room.

The lounge/dining room is a great size, with a large window to the front elevation. There is space for a range of large furniture and a doorway which leads into the hallway. The hallway has stairs up to the first look accommodation, a door leading into the kitchen and a door leading out to the rear porch. There is a large storage cupboard and ample space under the stairs.