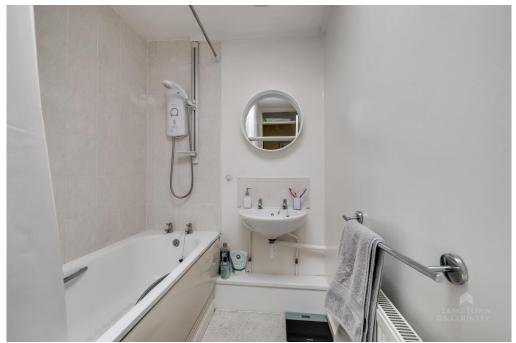

The bathroom has a panelled bath with a shower overhead and a hand wash basin. There are tiled splash backs and a skylight to finish. The w/c has a low-level w/c and a skylight to finish.

Externally, the property has private front and rear gardens. The rear gardens are South West Facing and give access to a service lane