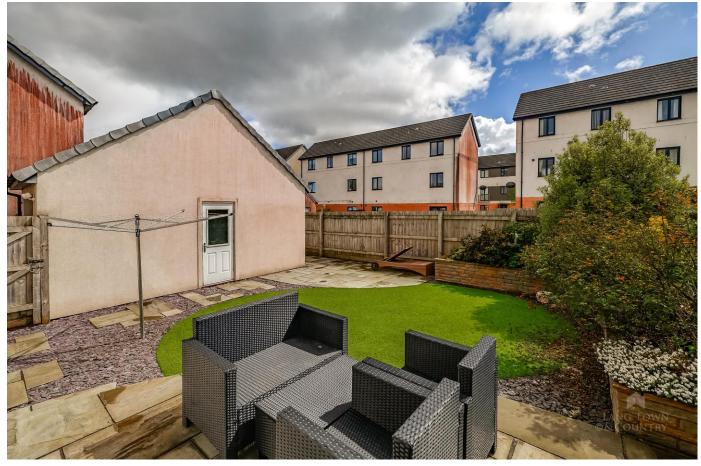

## Price £265,000

Situated in the popular modern development of Saltram Meadow is this three-bedroom semi-detached house at Murhill Lane, this property offers a perfect blend of space for family living and has the added benefit of an enclosed south facing rear garden.

Outside, To the front of the property there is a driveway that provides parking and access to the garage. The garage has an up and over door, whilst to the rear of the property the landscaped garden is a true highlight, enjoying a sunny south-facing orientation—ideal for outdoor entertaining.