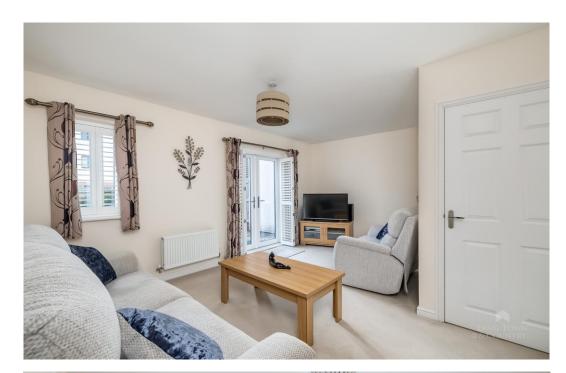

The property comprises on the ground floor an entrance hall with a cloakroom/WC, a spacious living room bathed in natural light, creating an inviting atmosphere. The adjacent kitchen-diner is well-appointed with a range of integrated appliances and offers a perfect space for family meals or gatherings with friends.