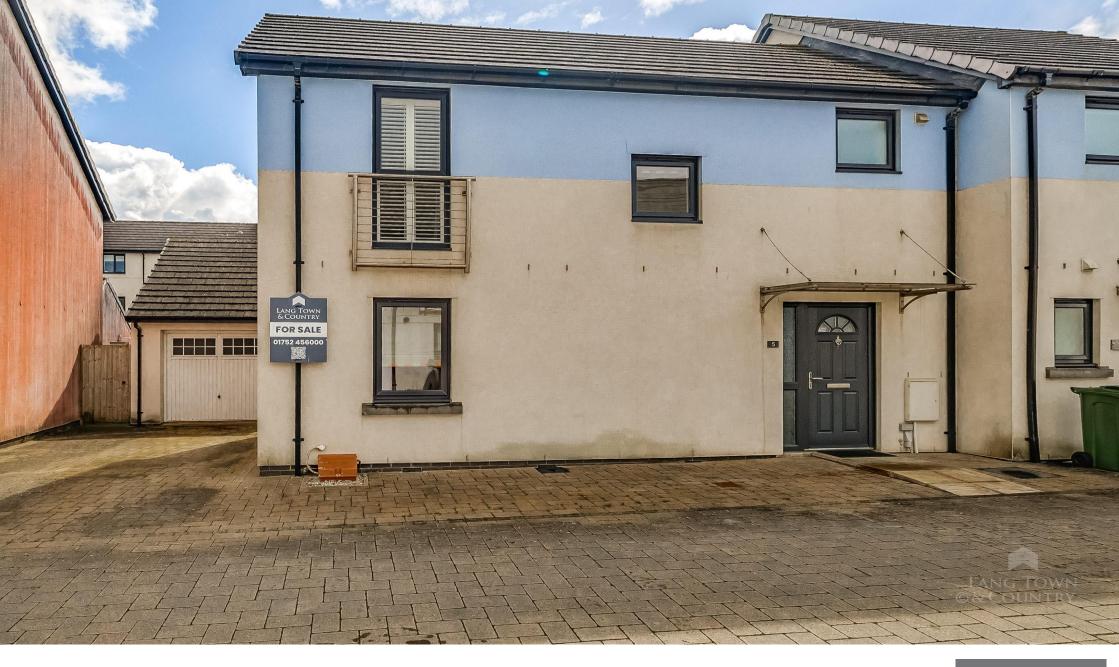

5 Murhill Lane, Saltram Meadow, Plymouth, Devon, PL9 7FN

## Price £265,000

Situated in the popular modern development of Saltram Meadow is this three-bedroom semi-detached house at Murhill Lane, this property offers a perfect blend of space for family living and has the added benefit of an enclosed south facing rear garden.

Outside, To the front of the property there is a driveway that provides parking and access to the garage. The garage has an up and over door, whilst to the rear of the property the landscaped garden is a true highlight, enjoying a sunny south-facing orientation—ideal for outdoor entertaining.