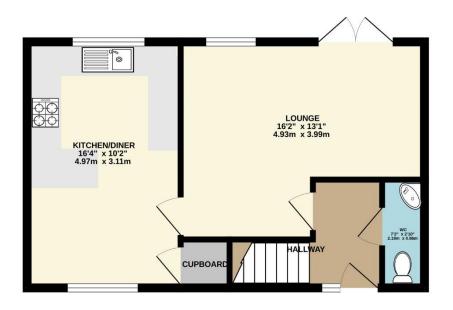

The property comprises on the ground floor an entrance hall with a cloakroom/WC, a spacious living room bathed in natural light, creating an inviting atmosphere. The adjacent kitchen-diner is well-appointed with a range of integrated appliances and offers a perfect space for family meals or gatherings with friends.

TOTAL FLOOR AREA: 860 sq.ft. (79.9 sq.m.) approx.

Measurements are approximate. Not to scale. Illustrative purposes only

Made with Metropix ©2024

Lang Town & Country 6 The Broadway Plymstock Plymouth PL9 7AU