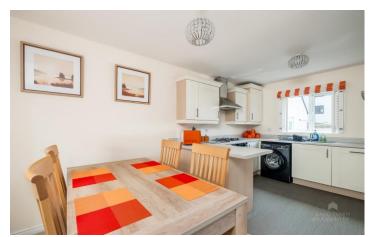

The property comprises on the ground floor an entrance hall with a cloakroom/WC, a spacious living room bathed in natural light, creating an inviting atmosphere. The adjacent kitchen-diner is well-appointed with a range of integrated appliances and offers a perfect space for family meals or gatherings with friends.