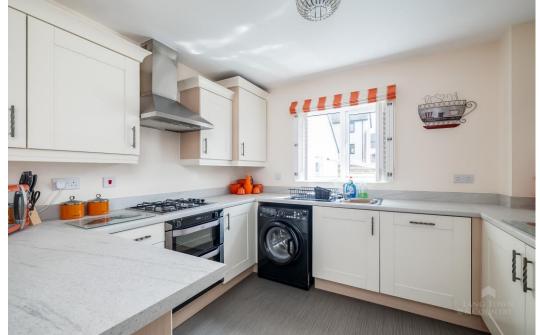

The property comprises on the ground floor an entrance hall with a cloakroom/WC, a spacious living room bathed in natural light, creating an inviting atmosphere. The adjacent kitchen-diner is well-appointed with a range of integrated appliances and offers a perfect space for family meals or gatherings with friends.