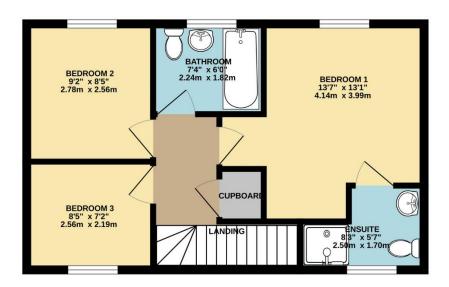

On the first floor, you will find three well-proportioned bedrooms, all boasting ample natural light and storage space. The master bedroom benefits from an en-suite shower room whilst the remaining bedrooms have the benefit of a 3-piece family bathroom.

TOTAL FLOOR AREA: 860 sq.ft. (79.9 sq.m.) approx.

Measurements are approximate. Not to scale. Illustrative purposes only

Made with Metropix ©2024

Lang Town & Country 6 The Broadway Plymstock Plymouth PL9 7AU