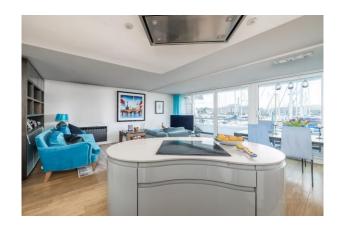

As you enter the most impressive lounge/diner/kitchen area your eyes are instantly drawn to the most spectacular view towards the Royal William Yard with sliding doors to a full-length balcony with decking and ample space to entertain. The kitchen is a truly remarkable space with a variety of gloss wall and base mounted units. There is space for an American Style Fridge & Freezer. There is also an integrated Siemens Oven and Grill, whilst on the island, there is a siemens hob with overhead extractor hood. There is also an integrated dishwasher.