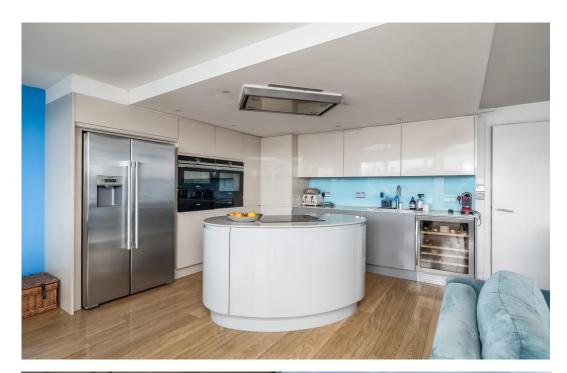

As you enter the most impressive lounge/diner/kitchen area your eyes are instantly drawn to the most spectacular view towards the Royal William Yard with sliding doors to a full-length balcony with decking and ample space to entertain. The kitchen is a truly remarkable space with a variety of gloss wall and base mounted units. There is space for an American Style Fridge & Freezer. There is also an integrated Siemens Oven and Grill, whilst on the island, there is a siemens hob with overhead extractor hood. There is also an integrated dishwasher.