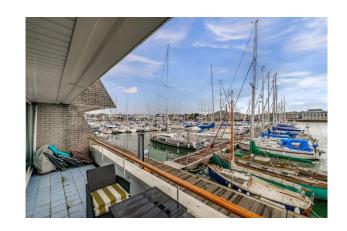

As you enter the most impressive lounge/diner/kitchen area your eyes are instantly drawn to the most spectacular view towards the Royal William Yard with sliding doors to a full-length balcony with decking and ample space to entertain. The kitchen is a truly remarkable space with a variety of gloss wall and base mounted units. There is space for an American Style Fridge & Freezer. There is also an integrated Siemens Oven and Grill, whilst on the island, there is a siemens hob with overhead extractor hood. There is also an integrated dishwasher.