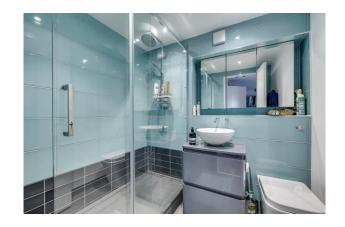

The master bedroom benefits to access to an en-suite shower room with walk in shower, low level WC with dual flush and wash hand basin with vanity unit underneath. There is also a family shower room again with shower, WC and wash hand basin.