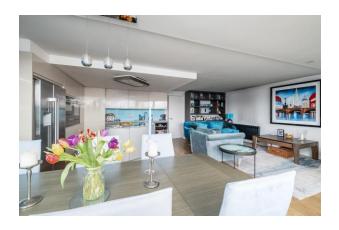

As you enter the most impressive lounge/diner/kitchen area your eyes are instantly drawn to the most spectacular view towards the Royal William Yard with sliding doors to a full-length balcony with decking and ample space to entertain. The kitchen is a truly remarkable space with a variety of gloss wall and base mounted units. There is space for an American Style Fridge & Freezer. There is also an integrated Siemens Oven and Grill, whilst on the island, there is a siemens hob with overhead extractor hood. There is also an integrated dishwasher.