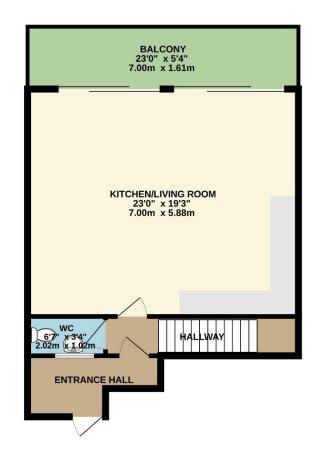

## Price £675,000

Lang Town & Country are delighted to present to the market this truly special duplex apartment situated within the ever popular "Ocean Court", Richmond walk.

From the hallway there are stairs to the First Floor and a door to a separate W.C comprising a W.C and wash hand basin.

As you enter the most impressive lounge/diner/kitchen area your eyes are instantly drawn to the most spectacular view towards the Royal William Yard with sliding doors to a full-length balcony with decking and ample space to entertain. The kitchen is a truly remarkable space with a variety of gloss wall and base mounted units. There is space for an American Style Fridge & Freezer. There is also an integrated Siemens Oven and Grill, whilst on the island, there is a siemens hob with overhead extractor hood. There is also an integrated dishwasher.

Lang Town & Country would strongly recommend an internal inspection of this wonderful apartment in this landmark building.

To view this property call Lang Town & Country Estate Agents on 01752 200909.

Whilst every attempt has been made to ensure the accuracy of the floorplan contained here, measurements of doors, windows, rooms and any other items are approximate and no responsibility is taken for any error, omission or mis-statement. This plan is for tillustrative purposes only and should be used as such by any prospective purchaser. The services, systems and appliances shown have not been tested and no guarantee as to their operability or efficiency can be given.