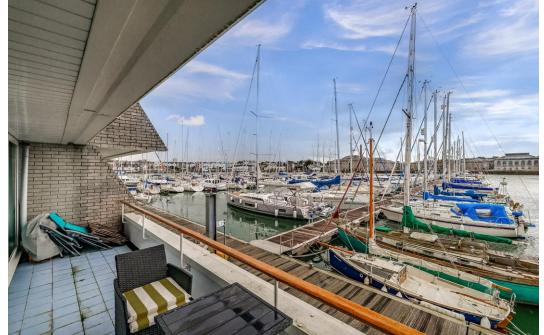

As you enter the most impressive lounge/diner/kitchen area your eyes are instantly drawn to the most spectacular view towards the Royal William Yard with sliding doors to a full-length balcony with decking and ample space to entertain. The kitchen is a truly remarkable space with a variety of gloss wall and base mounted units. There is space for an American Style Fridge & Freezer. There is also an integrated Siemens Oven and Grill, whilst on the island, there is a siemens hob with overhead extractor hood. There is also an integrated dishwasher.

Stairs rise to the first floor where there are 4 good size bedrooms, all of which benefit from built in wardrobes. Two of the bedrooms face the rear of the apartment, whilst the other two are front facing, and thus enjoying the spectacular views and access to a further full-length balcony which is covered and again offers breath-taking views.