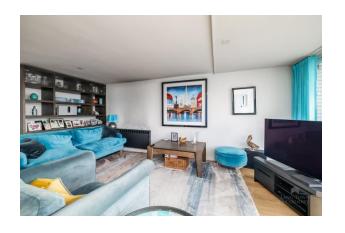

As you enter the most impressive lounge/diner/kitchen area your eyes are instantly drawn to the most spectacular view towards the Royal William Yard with sliding doors to a full-length balcony with decking and ample space to entertain. The kitchen is a truly remarkable space with a variety of gloss wall and base mounted units. There is space for an American Style Fridge & Freezer. There is also an integrated Siemens Oven and Grill, whilst on the island, there is a siemens hob with overhead extractor hood. There is also an integrated dishwasher.