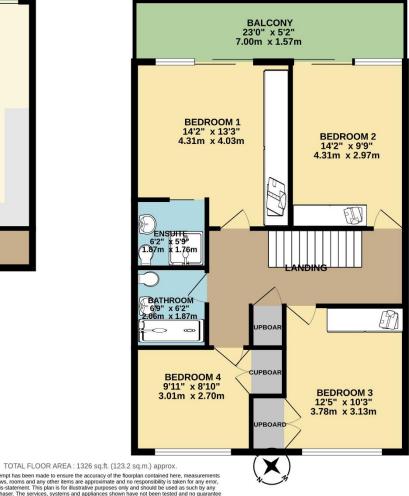

Stairs rise to the first floor where there are 4 good size bedrooms, all of which benefit from built in wardrobes. Two of the bedrooms face the rear of the apartment, whilst the other two are front facing, and thus enjoying the spectacular views and access to a further full-length balcony which is covered and again offers breath-taking views.

The master bedroom benefits to access to an en-suite shower room with walk in shower, low level WC with dual flush and wash hand basin with vanity unit underneath. There is also a family shower room again with shower, WC and wash hand basin.

Lang Town & Country would strongly recommend an internal inspection of this wonderful apartment in this landmark building.

To view this property call Lang Town & Country Estate Agents on 01752 200909.

Whilst every attempt has been made to ensure the accuracy of the floorplan contained here, measurements of doors, windows, rooms and any other items are approximate and no responsibility is taken for any error, omission or mis-statement. This plan is for tillustrative purposes only and should be used as such by any prospective purchaser. The services, systems and appliances shown have not been tested and no guarantee as to their operability or efficiency can be given.