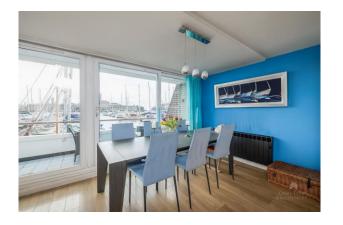

As you enter the most impressive lounge/diner/kitchen area your eyes are instantly drawn to the most spectacular view towards the Royal William Yard with sliding doors to a full-length balcony with decking and ample space to entertain. The kitchen is a truly remarkable space with a variety of gloss wall and base mounted units. There is space for an American Style Fridge & Freezer. There is also an integrated Siemens Oven and Grill, whilst on the island, there is a siemens hob with overhead extractor hood. There is also an integrated dishwasher.