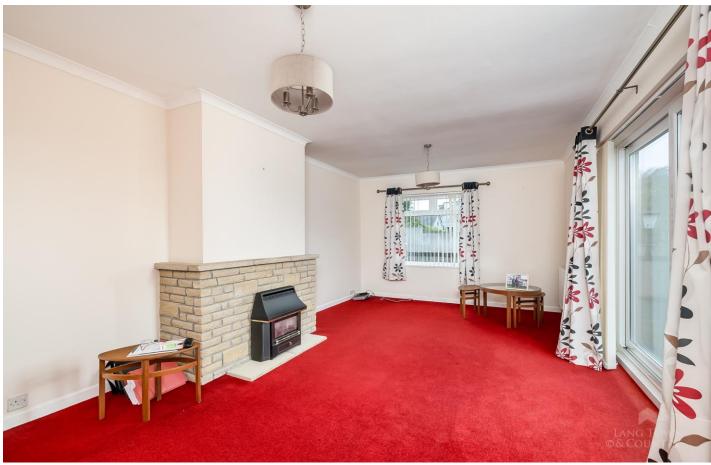

The heart of the property is the spacious L-shape kitchen/diner where there are a range of fitted units. The lounge offers a spacious retreat with feature fireplace and patio doors lead onto a sun terrace with far reaching views towards Dartmoor. There are four bedrooms, a family bathroom and separate shower room.