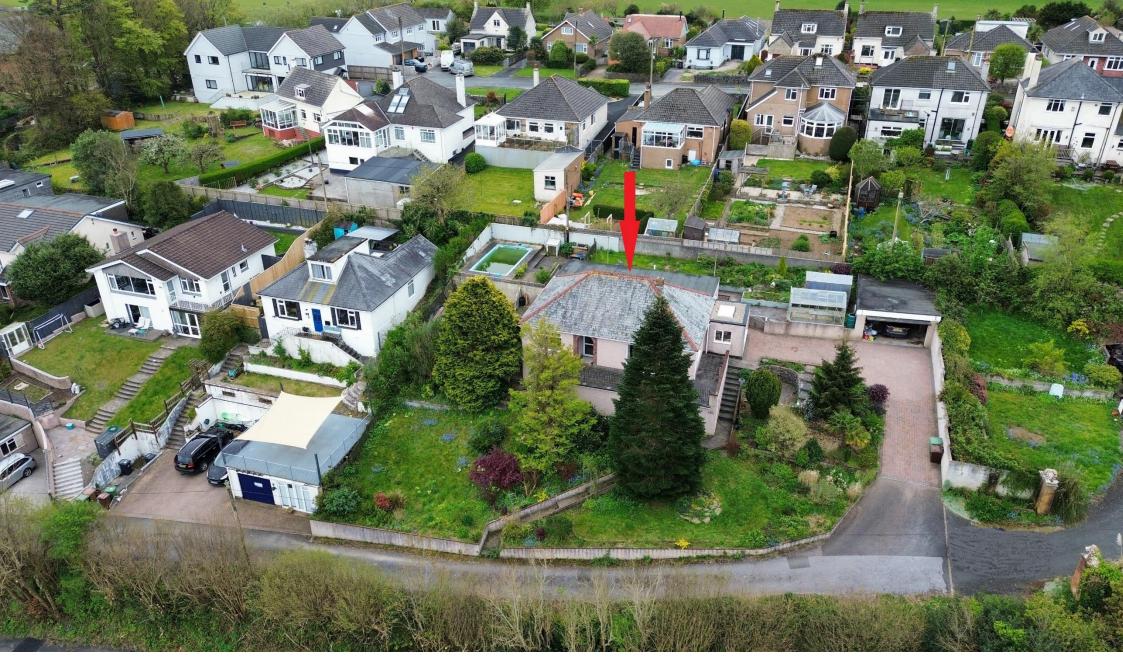

## Price £450,000

Available to the market for the first time in 40 years, is this substantial detached bungalow located on a generous size plot with development potential to extended. The property offers flexible & versatile accommodation to suit a wide range of purchasers.

Beneath the sun terrace there is a cellar that provides a useful storage area or potential to convert into additional accommodation. The property is approached by a sweeping driveway that provides ample parking and access to the detached double garage.

There are gardens to all aspects of the property and a swimming pool at the rear with a southerly aspect. The property does require a degree of modernisation but offers a potential purchaser the opportunity to purchase this individual detached family home.