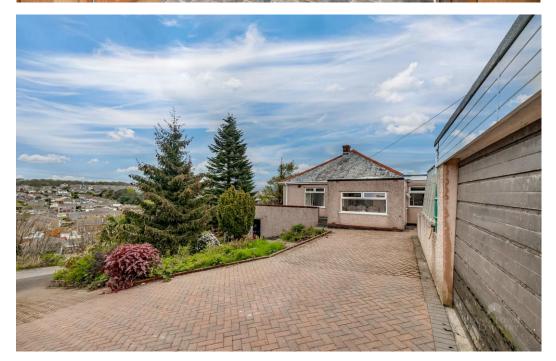

Beneath the sun terrace there is a cellar that provides a useful storage area or potential to convert into additional accommodation. The property is approached by a sweeping driveway that provides ample parking and access to the detached double garage.

There are gardens to all aspects of the property and a swimming pool at the rear with a southerly aspect. The property does require a degree of modernisation but offers a potential purchaser the opportunity to purchase this individual detached family home.