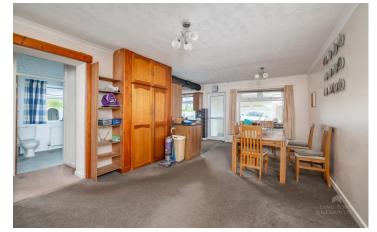

The heart of the property is the spacious L-shape kitchen/diner where there are a range of fitted units. The lounge offers a spacious retreat with feature fireplace and patio doors lead onto a sun terrace with far reaching views towards Dartmoor. There are four bedrooms, a family bathroom and separate shower room.