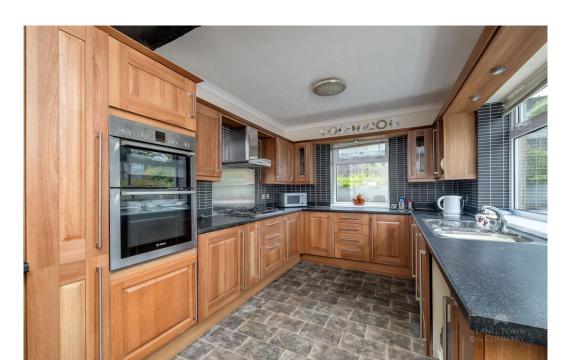

The heart of the property is the spacious L-shape kitchen/diner where there are a range of fitted units. The lounge offers a spacious retreat with feature fireplace and patio doors lead onto a sun terrace with far reaching views towards Dartmoor. There are four bedrooms, a family bathroom and separate shower room.