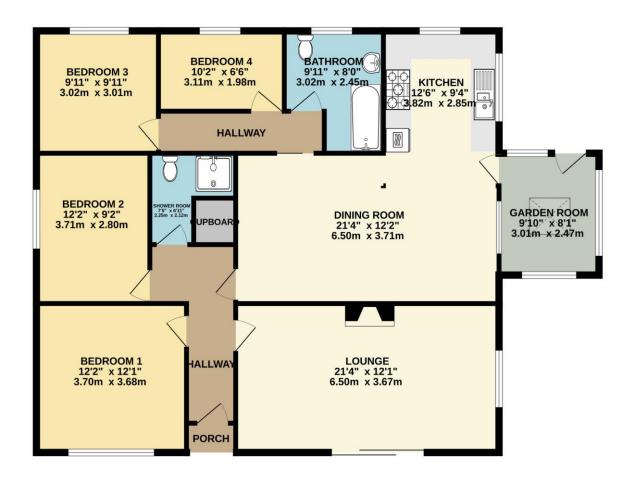

The heart of the property is the spacious L-shape kitchen/diner where there are a range of fitted units. The lounge offers a spacious retreat with feature fireplace and patio doors lead onto a sun terrace with far reaching views towards Dartmoor. There are four bedrooms, a family bathroom and separate shower room.

Beneath the sun terrace there is a cellar that provides a useful storage area or potential to convert into additional accommodation. The property is approached by a sweeping driveway that provides ample parking and access to the detached double garage.

To view this property call Lang Town & Country Estate Agents on 01752 456000.

TOTAL FLOOR AREA: 1358 sq.ft. (126.2 sq.m.) approx.

Measurements are approximate. Not to scale. Illustrative purposes only
Made with Metropix €2024