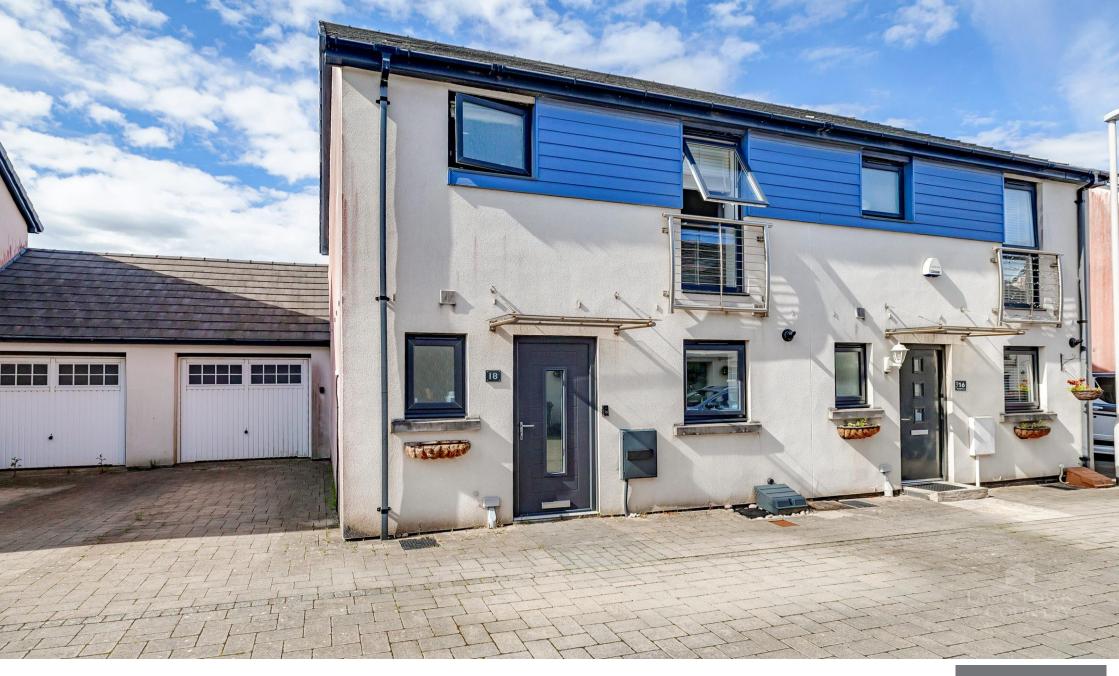

18 Murhill Lane, Saltram Meadow, Plymouth, Devon, PL9 7FN

## Guide Price £300,000

18 Murhill Lane is a charming, extended 3-bedroom semi-detached house nestled in the modern development of Saltram Meadow. This beautifully presented home offers a comfortable and spacious living environment ideal for families and has been extended and improved upon since it was originally built.

To the front of there is a driveway that provides parking and access to the garage, the garage has an up and over door, light and power and a door provides access to the rear garden. Saltram Meadow benefits from easy access to a range of local amenities, including shops, schools, parks, and leisure facilities, ensuring convenience and comfort in daily living.