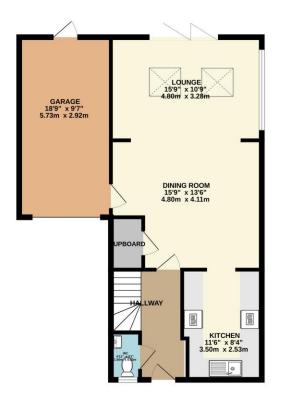

The open-plan living area boasts a modern recently fitted kitchen with an excellent range of unit, integrated appliances, and an instant hot water tap. The kitchen then opens into the dining room, making it a focal point for social gatherings and entertaining guests. The extension provides further reception space and allows access via bi-fold doors to the enclosed rear garden, and a door provides access to the garage. There is a downstairs cloakroom for convenience with WC & wash hand basin and also a bespoke storage cupboard under the staircase for shoes.

To the front of there is a driveway that provides parking and access to the garage, the garage has an up and over door, light and power and a door provides access to the rear garden. Saltram Meadow benefits from easy access to a range of local amenities, including shops, schools, parks, and leisure facilities, ensuring convenience and comfort in daily living.

To view this property call Lang Town & Country Estate Agents on 01752 456000.

TOTAL FLOOR AREA: 1137 sq.ft. (105.6 sq.m.) approx.

Measurements are approximate. Not to scale. Illustrative purposes only

Made with Metropix 6/2024