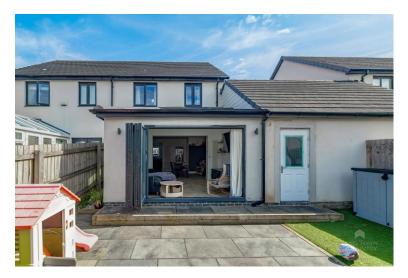

The open-plan living area boasts a modern recently fitted kitchen with an excellent range of unit, integrated appliances, and an instant hot water tap. The kitchen then opens into the dining room, making it a focal point for social gatherings and entertaining guests. The extension provides further reception space and allows access via bi-fold doors to the enclosed rear garden, and a door provides access to the garage. There is a downstairs cloakroom for convenience with WC & wash hand basin and also a bespoke storage cupboard under the staircase for shoes.

On the first floor there are three well-appointed bedrooms with the master bedroom benefits from an en-suite shower room and a three-piece bathroom suite.

Externally, the property benefits from an enclose low maintenance rear garden, providing a tranquil outdoor space for alfresco dining and a safe area for a family to play.