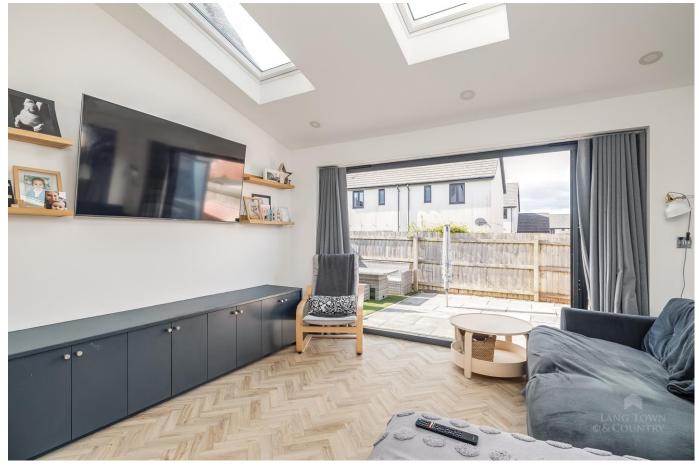

The open-plan living area boasts a modern recently fitted kitchen with an excellent range of unit, integrated appliances, and an instant hot water tap. The kitchen then opens into the dining room, making it a focal point for social gatherings and entertaining guests. The extension provides further reception space and allows access via bi-fold doors to the enclosed rear garden, and a door provides access to the garage. There is a downstairs cloakroom for convenience with WC & wash hand basin and also a bespoke storage cupboard under the staircase for shoes.