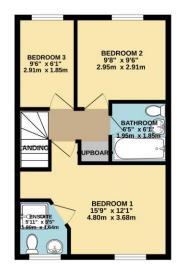

On the first floor there are three well-appointed bedrooms with the master bedroom benefits from an en-suite shower room and a three-piece bathroom suite.

Externally, the property benefits from an enclose low maintenance rear garden, providing a tranquil outdoor space for alfresco dining and a safe area for a family to play.

To view this property call Lang Town & Country Estate Agents on 01752 456000.

TOTAL FLOOR AREA: 1137 sq.ft. (105.6 sq.m.) approx.

Measurements are approximate. Not to scale. Illustrative purposes only

Made with Metropix 6/2024