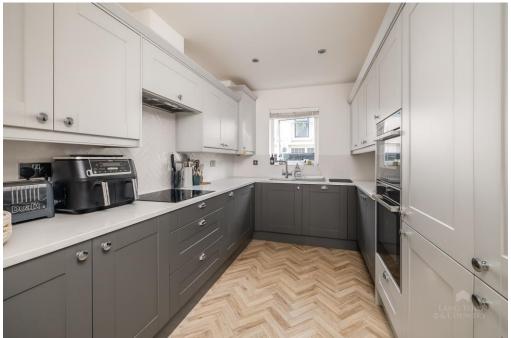

The open-plan living area boasts a modern recently fitted kitchen with an excellent range of unit, integrated appliances, and an instant hot water tap. The kitchen then opens into the dining room, making it a focal point for social gatherings and entertaining guests. The extension provides further reception space and allows access via bi-fold doors to the enclosed rear garden, and a door provides access to the garage. There is a downstairs cloakroom for convenience with WC & wash hand basin and also a bespoke storage cupboard under the staircase for shoes.