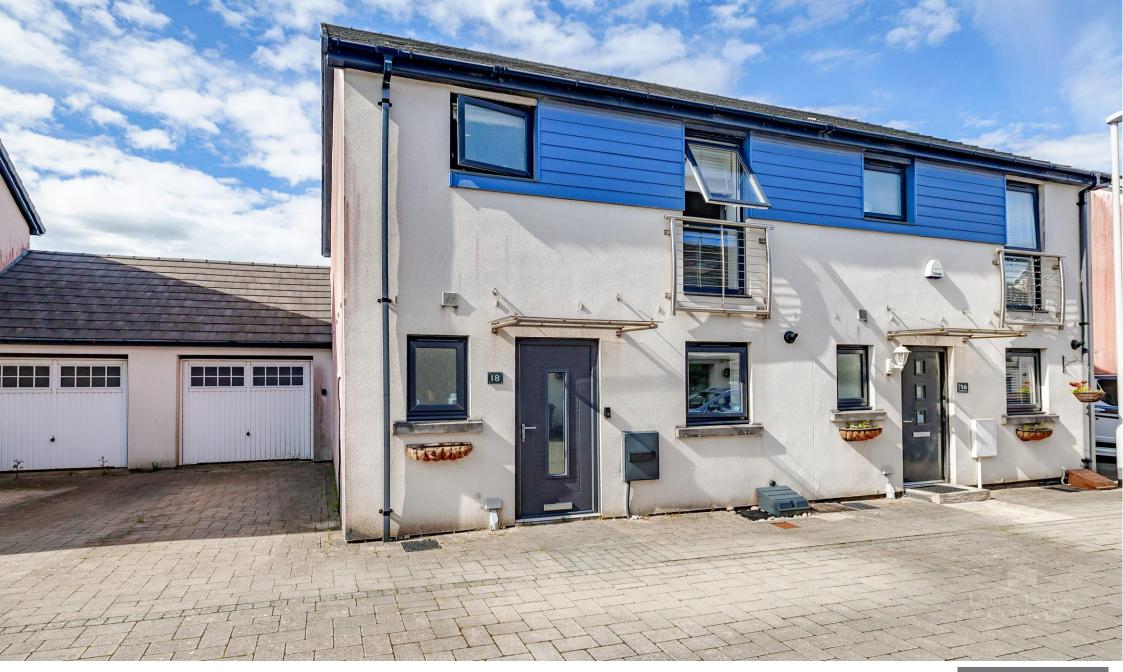

18 Murhill Lane, Saltram Meadow, Plymouth, Devon, PL9 7FN

## Guide Price £285,000

18 Murhill Lane is a charming, extended 3-bedroom semi-detached house nestled in the modern development of Saltram Meadow. This beautifully presented home offers a comfortable and spacious living environment ideal for families and has been extended and improved upon since it was originally built.

To the front of there is a driveway that provides parking and access to the garage, the garage has an up and over door, light and power and a door provides access to the rear garden. Saltram Meadow benefits from easy access to a range of local amenities, including shops, schools, parks, and leisure facilities, ensuring convenience and comfort in daily living.