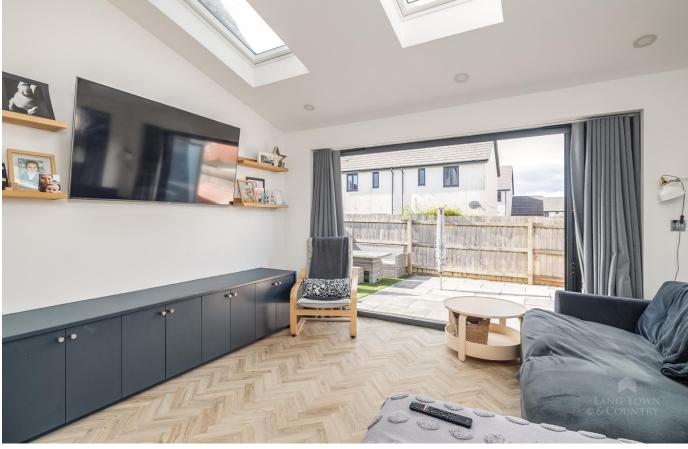

The open-plan living area boasts a modern recently fitted kitchen with an excellent range of unit, integrated appliances, and an instant hot water tap. The kitchen then opens into the dining room, making it a focal point for social gatherings and entertaining guests. The extension provides further reception space and allows access via bi-fold doors to the enclosed rear garden, and a door provides access to the garage. There is a downstairs cloakroom for convenience with WC & wash hand basin and also a bespoke storage cupboard under the staircase for shoes.