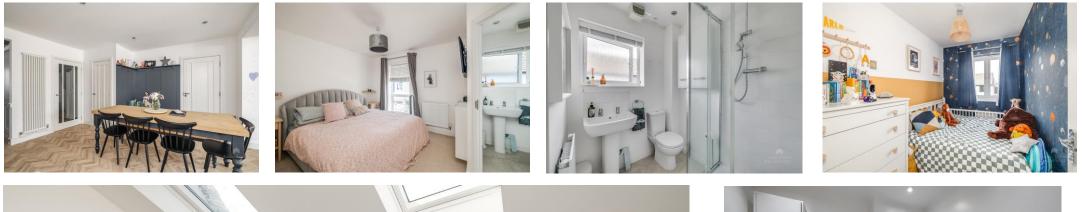

The open-plan living area boasts a modern recently fitted kitchen with an excellent range of unit, integrated appliances, and an instant hot water tap. The kitchen then opens into the dining room, making it a focal point for social gatherings and entertaining guests. The extension provides further reception space and allows access via bi-fold doors to the enclosed rear garden, and a door provides access to the garage. There is a downstairs cloakroom for convenience with WC & wash hand basin and also a bespoke storage cupboard under the staircase for shoes.

On the first floor there are three well-appointed bedrooms with the master bedroom benefits from an en-suite shower room and a three-piece bathroom suite.

Externally, the property benefits from an enclose low maintenance rear garden, providing a tranquil outdoor space for alfresco dining and a safe area for a family to play.