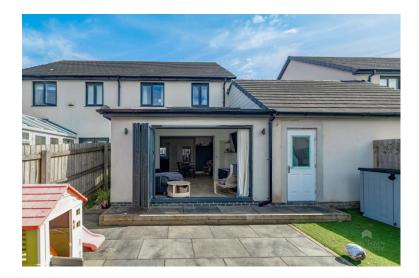

The open-plan living area boasts a modern recently fitted kitchen with an excellent range of unit, integrated appliances, and an instant hot water tap. The kitchen then opens into the dining room, making it a focal point for social gatherings and entertaining guests. The extension provides further reception space and allows access via bi-fold doors to the enclosed rear garden, and a door provides access to the garage. There is a downstairs cloakroom for convenience with WC & wash hand basin and also a bespoke storage cupboard under the staircase for shoes.

On the first floor there are three well-appointed bedrooms with the master bedroom benefits from an en-suite shower room and a three-piece bathroom suite.

Externally, the property benefits from an enclose low maintenance rear garden, providing a tranquil outdoor space for alfresco dining and a safe area for a family to play.