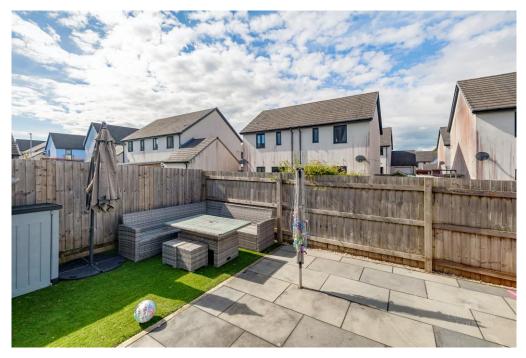

On the first floor there are three well-appointed bedrooms with the master bedroom benefits from an en-suite shower room and a three-piece bathroom suite.

Externally, the property benefits from an enclose low maintenance rear garden, providing a tranquil outdoor space for alfresco dining and a safe area for a family to play.

To the front of there is a driveway that provides parking and access to the garage, the garage has an up and over door, light and power and a door provides access to the rear garden. Saltram Meadow benefits from easy access to a range of local amenities, including shops, schools, parks, and leisure facilities, ensuring convenience and comfort in daily living.