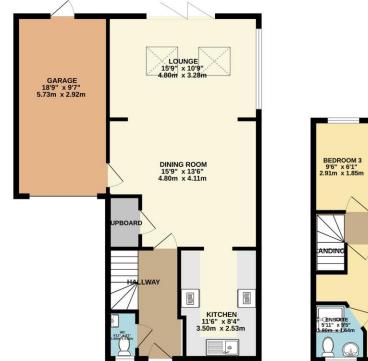

To view this property call Lang Town & Country Estate Agents on 01752 456000.

TOTAL FLOOR AREA : 1137 sq.ft. (105.6 sq.m.) approx. Measurements are approximate. Not to scale. Illustrative purposes only Made with Metropix @2024