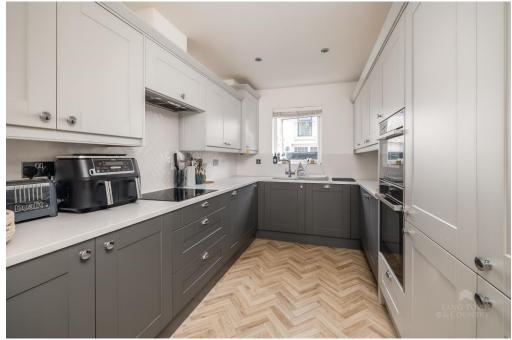

The open-plan living area boasts a modern recently fitted kitchen with an excellent range of unit, integrated appliances, and an instant hot water tap. The kitchen then opens into the dining room, making it a focal point for social gatherings and entertaining guests. The extension provides further reception space and allows access via bi-fold doors to the enclosed rear garden, and a door provides access to the garage. There is a downstairs cloakroom for convenience with WC & wash hand basin and also a bespoke storage cupboard under the staircase for shoes.