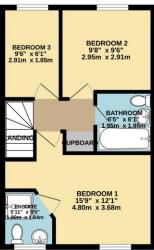

On the first floor there are three well-appointed bedrooms with the master bedroom benefits from an en-suite shower room and a three-piece bathroom suite.

Externally, the property benefits from an enclose low maintenance rear garden, providing a tranquil outdoor space for alfresco dining and a safe area for a family to play.

To view this property call Lang Town & Country Estate Agents on 01752 456000.

TOTAL FLOOR AREA : 1137 sq.ft. (105.6 sq.m.) approx. Measurements are approximate. Not to scale. Illustrative purposes only Made with Metropix @2024