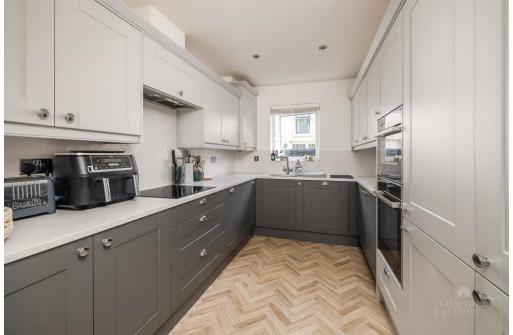

The open-plan living area boasts a modern recently fitted kitchen with an excellent range of unit, integrated appliances, and an instant hot water tap. The kitchen then opens into the dining room, making it a focal point for social gatherings and entertaining guests. The extension provides further reception space and allows access via bi-fold doors to the enclosed rear garden, and a door provides access to the garage. There is a downstairs cloakroom for convenience with WC & wash hand basin and also a bespoke storage cupboard under the staircase for shoes.