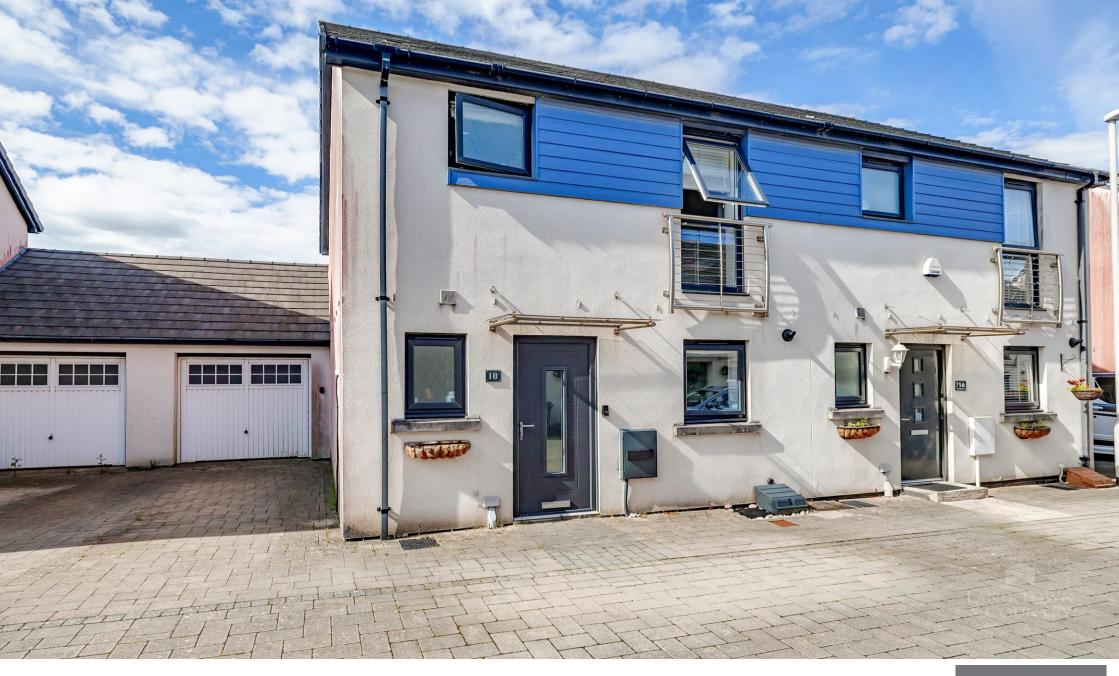

18 Murhill Lane, Saltram Meadow, Plymouth, Devon, PL9 7FN

## **Guide Price £279,000**

18 Murhill Lane is a charming, extended 3-bedroom semi-detached house nestled in the modern development of Saltram Meadow. This beautifully presented home offers a comfortable and spacious living environment ideal for families and has been extended and improved upon since it was originally built.

To the front of there is a driveway that provides parking and access to the garage, the garage has an up and over door, light and power and a door provides access to the rear garden. Saltram Meadow benefits from easy access to a range of local amenities, including shops, schools, parks, and leisure facilities, ensuring convenience and comfort in daily living.