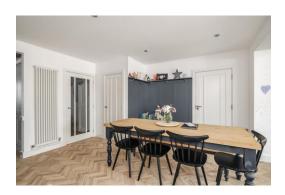

The open-plan living area boasts a modern recently fitted kitchen with an excellent range of unit, integrated appliances, and an instant hot water tap. The kitchen then opens into the dining room, making it a focal point for social gatherings and entertaining guests. The extension provides further reception space and allows access via bi-fold doors to the enclosed rear garden, and a door provides access to the garage. There is a downstairs cloakroom for convenience with WC & wash hand basin and also a bespoke storage cupboard under the staircase for shoes.