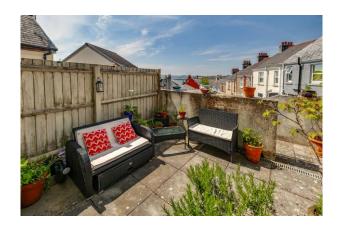

Externally there is a most charming west facing garden with a set of stairs leading down to a further seating area. The areas are enclosed and provide a serene area to enjoy the afternoon and evening sun.