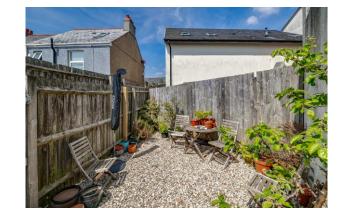

Externally there is a most charming west facing garden with a set of stairs leading down to a further seating area. The areas are enclosed and provide a serene area to enjoy the afternoon and evening sun.