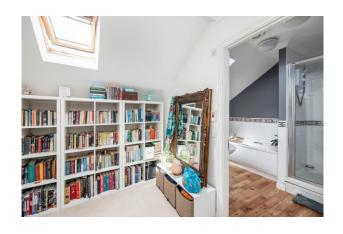

Stairs rise to first floor where there are two good sized double bedrooms and a family bathroom with a white suite and shower over bath. The second floor is an impressive master bedroom with snug area and a large en-suite comprising; panel bath, cubicle shower, pedestal wash hand basin and low-level WC. The property has gas fired central heating, double glazing and fitted carpets.