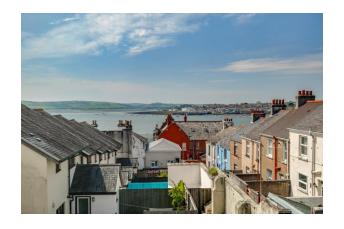

## Offers Over £240,000

Within this award-winning development know as 'Gun Wharf', is this fabulous and imposing modern three storey end terraced residence. The property enjoys quite fabulous views from the rear elevation, across the River Tamar towards Torpoint and across the dockyard. Devonport Park is within proximity and further afield, the renowned Royal William Yard with its host of Bars and Restaurants.

This attractive property occupies a delightful location on a cobbled road close to the banks of the river Tamar, 'Gun Wharf' and has views across the river from the rear elevation. Completed in 2005 by the reputable developers 'Midas Homes', this highly impressive and imaginatively designed modern mid-terraced home has been finished to a fantastic standard and really is a credit to the current owners. The accommodation comprises; sitting room with large feature window to the front, well-appointed fitted kitchen with Zanussi Oven/Hob, integrated fridge and freezer, rear porch and cloakroom with WC.