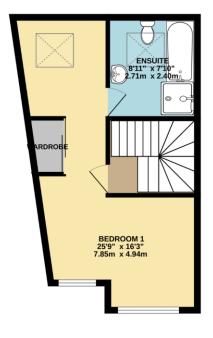

Stairs rise to first floor where there are two good sized double bedrooms and a family bathroom with a white suite and shower over bath. The second floor is an impressive master bedroom with snug area and a large en-suite comprising; panel bath, cubicle shower, pedestal wash hand basin and low-level WC. The property has gas fired central heating, double glazing and fitted carpets.

Whilst every attempt has been made to ensure the accuracy of the floorplan contained here, measurements of doors, windows, rooms and any other items are approximate and no responsibility is taken for any error, omission or mis-statement. This plan is for illustrative purposes only and should be used as such by any prospective purchaser. The services, systems and appliances shown have not been tested and no guarantee as to their operability or efficiency can be given.

Made with Metropix ©2024

Lang Town & Country 6 Mannamead Road Mutley Plymouth Devon

PL4 7AA

Email: waterside@langtownandcountry.com

Tel: 01752 200909

Lang Town & Country endeavour to ensure the accuracy of property details produced and displayed, we have not tested any apparatus, equipment, fixtures, fittings or services and so cannot verify that they are connected, in working order or fit for purpose. A buyer must check the availability of any property and make an appointment to view before embarking on any journey to see a property.