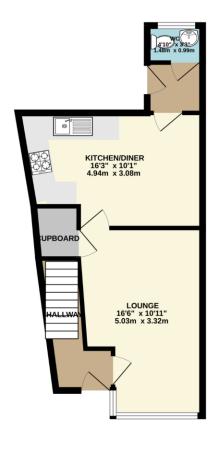

This attractive property occupies a delightful location on a cobbled road close to the banks of the river Tamar, 'Gun Wharf' and has views across the river from the rear elevation. Completed in 2005 by the reputable developers 'Midas Homes', this highly impressive and imaginatively designed modern mid-terraced home has been finished to a fantastic standard and really is a credit to the current owners. The accommodation comprises; sitting room with large feature window to the front, well-appointed fitted kitchen with Zanussi Oven/Hob, integrated fridge and freezer, rear porch and cloakroom with WC.

Whilst every attempt has been made to ensure the accuracy of the floorplan contained here, measurements of doors, windows, rooms and any other items are approximate and no responsibility is taken for any error, omission or mis-statement. This plan is for illustrative purposes only and should be used as such by any prospective purchaser. The services, systems and appliances shown have not been tested and no guarantee as to their operability or efficiency can be given.

Made with Metropix ©2024

Lang Town & Country 6 Mannamead Road Mutley Plymouth Devon

PL4 7AA

Email: waterside@langtownandcountry.com

Tel: 01752 200909

Lang Town & Country endeavour to ensure the accuracy of property details produced and displayed, we have not tested any apparatus, equipment, fixtures, fittings or services and so cannot verify that they are connected, in working order or fit for purpose. A buyer must check the availability of any property and make an appointment to view before embarking on any journey to see a property.