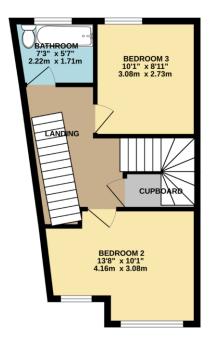

Stairs rise to first floor where there are two good sized double bedrooms and a family bathroom with a white suite and shower over bath. The second floor is an impressive master bedroom with snug area and a large en-suite comprising; panel bath, cubicle shower, pedestal wash hand basin and low-level WC. The property has gas fired central heating, double glazing and fitted carpets.

Whilst every attempt has been made to ensure the accuracy of the floorplan contained here, measurements of doors, windows, rooms and any other items are approximate and no responsibility is taken for any error, omission or mis-statement. This plan is for illustrative purposes only and should be used as such by any prospective purchaser. The services, systems and appliances shown have not been tested and no guarantee as to their operability or efficiency can be given.

Made with Metropix ©2024

Lang Town & Country 6 Mannamead Road Mutley Plymouth Devon

PL4 7AA

Email: waterside@langtownandcountry.com

Tel: 01752 200909

Lang Town & Country endeavour to ensure the accuracy of property details produced and displayed, we have not tested any apparatus, equipment, fixtures, fittings or services and so cannot verify that they are connected, in working order or fit for purpose. A buyer must check the availability of any property and make an appointment to view before embarking on any journey to see a property.