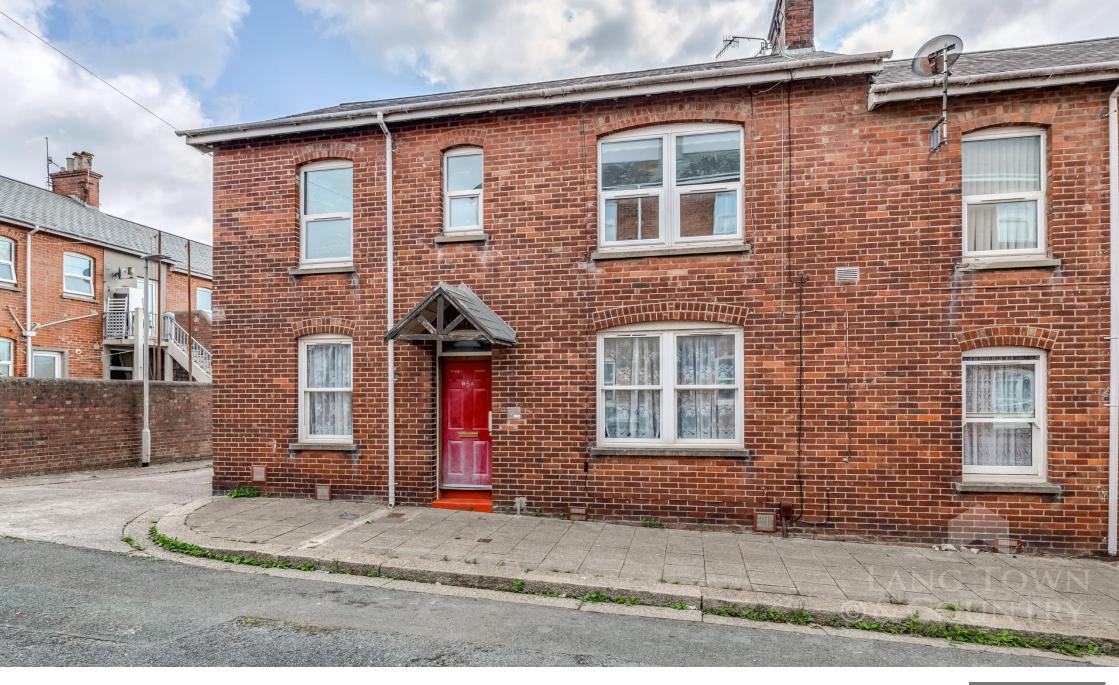

5b Williams Avenue, Prince Rock, Plymouth, Devon, PL4 9NX

## Price £115,000

This first floor apartment shares an internal entrance with stairs leading up to the private entrance of the accommodation. The accommodation is well-presented and appointed throughout and comprises of a hallway, lounge/diner with storage cupboard, kitchen with a range of wall and base units, electric hob and oven, washing machine and a fridge freezer. The accommodation continues with 2 double bedrooms and a bathroom which comprises of a bath with shower over, wash hand basin, heated towel rail, WC and a built-in Bluetooth speaker in the ceiling. There is also a convenient storage cupboard perfect for storing household items.