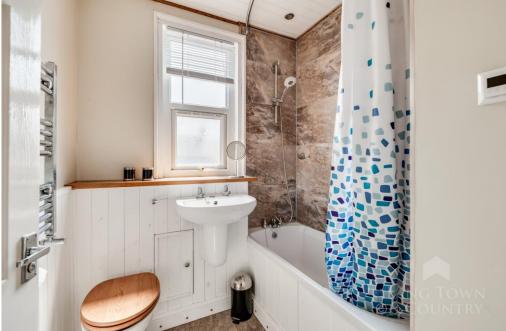

## Price £115,000

This first floor apartment shares an internal entrance with stairs leading up to the private entrance of the accommodation. The accommodation is well-presented and appointed throughout and comprises of a hallway, lounge/diner with storage cupboard, kitchen with a range of wall and base units, electric hob and oven, washing machine and a fridge freezer. The accommodation continues with 2 double bedrooms and a bathroom which comprises of a bath with shower over, wash hand basin, heated towel rail, WC and a built-in Bluetooth speaker in the ceiling. There is also a convenient storage cupboard perfect for storing household items.