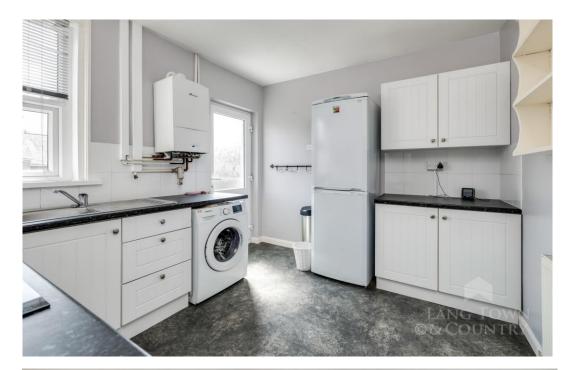

## Price £115,000

This first floor apartment shares an internal entrance with stairs leading up to the private entrance of the accommodation. The accommodation is well-presented and appointed throughout and comprises of a hallway, lounge/diner with storage cupboard, kitchen with a range of wall and base units, electric hob and oven, washing machine and a fridge freezer. The accommodation continues with 2 double bedrooms and a bathroom which comprises of a bath with shower over, wash hand basin, heated towel rail, WC and a built-in Bluetooth speaker in the ceiling. There is also a convenient storage cupboard perfect for storing household items.