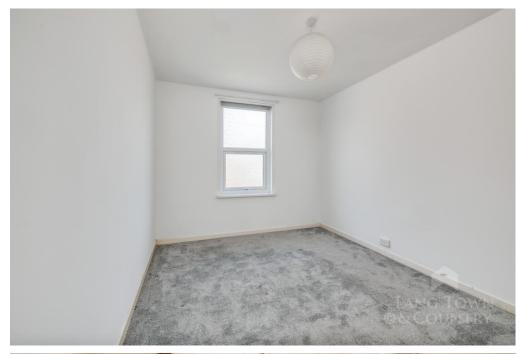

## Price £115,000

This first floor apartment shares an internal entrance with stairs leading up to the private entrance of the accommodation. The accommodation is well-presented and appointed throughout and comprises of a hallway, lounge/diner with storage cupboard, kitchen with a range of wall and base units, electric hob and oven, washing machine and a fridge freezer. The accommodation continues with 2 double bedrooms and a bathroom which comprises of a bath with shower over, wash hand basin, heated towel rail, WC and a built-in Bluetooth speaker in the ceiling. There is also a convenient storage cupboard perfect for storing household items.