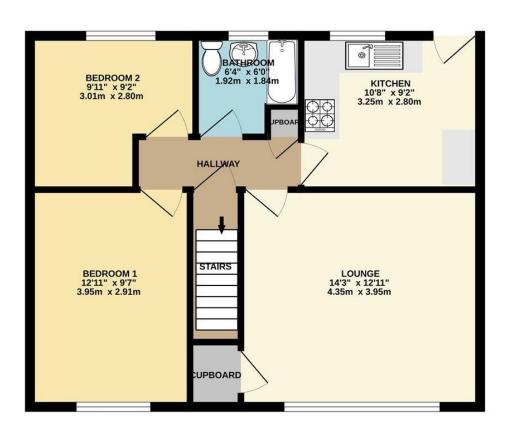

## TOTAL FLOOR AREA: 633 sq.ft. (58.8 sq.m.) approx.

Whilst every attempt has been made to ensure the accuracy of the floorplan contained here, measurements of doors, windows, rooms and any other items are approximate and no responsibility is taken for any error, omission or mis-statement. This plan is for illustrative purposes only and should be used as such by any prospective purchaser. The services, systems and appliances shown have not been tested and no guarantee as to their operability or efficiency can be given.

Made with Metropix €2023

Lang Town & Country 6 Mannamead Road Plymouth PL4 7AA Tel: 01752 256000

Email: property@langtownandcountry.com

www.langtownandcountry.com

Lang Town & Country endeavour to ensure the accuracy of property details produced and displayed, we have not tested any apparatus, equipment, fixtures, fittings or services and so cannot verify that they are connected, in working order or fit for purpose. A buyer must check the availability of any property and make an appointment to view before embarking on any journey to see a property.