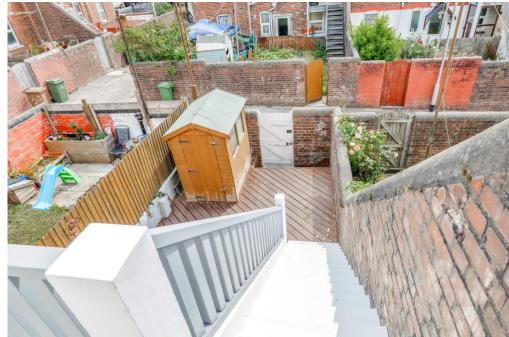

Outside this lovely property boasts a large private walled garden which is partly laid with decking and is accessed via a set of steps down from the kitchen. There is plenty of on street parking in the local vicinity and this property is being sold with no onward chain.