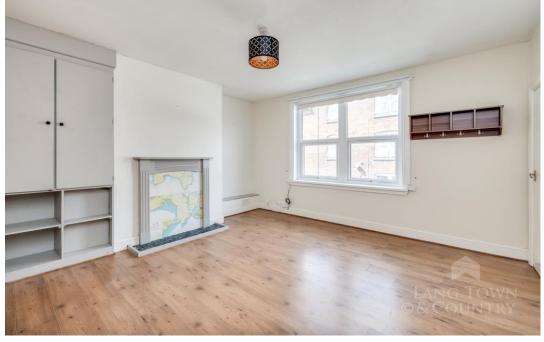

## Price £115,000

This first floor apartment shares an internal entrance with stairs leading up to the private entrance of the accommodation. The accommodation is well-presented and appointed throughout and comprises of a hallway, lounge/diner with storage cupboard, kitchen with a range of wall and base units, electric hob and oven, washing machine and a fridge freezer. The accommodation continues with 2 double bedrooms and a bathroom which comprises of a bath with shower over, wash hand basin, heated towel rail, WC and a built-in Bluetooth speaker in the ceiling. There is also a convenient storage cupboard perfect for storing household items.