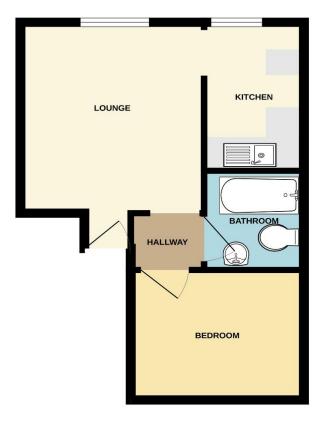

The property comprises a Lounge, with an open outlook over a local park, with an opening to the fitted kitchen. One double bedroom and a bathroom.

An early viewing is essential to appreciate this first-floor apartment in a very convenient location.

## **Energy Efficiency Rating**

FIRST FLOOR

White every attempt has been made to ensure the accuracy of the floorplan contained here, measurements of doors, windows, tooms and any other litera are approximate and in esponsibility is laken for any error, prospective purchaser. The services, systems and applicances shown have not been tested and no guarantee as to their openality or efficiency can be given.