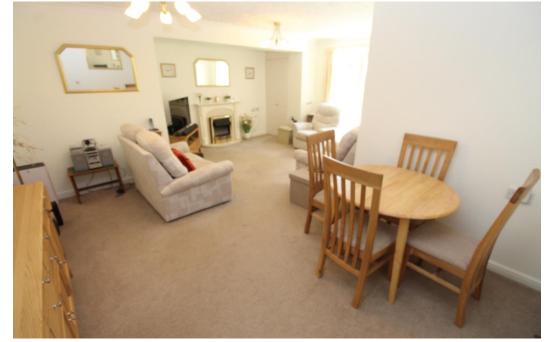

This great opportunity comprises on the ground floor of: entrance hallway, spacious lounge/diner with a door that provides access onto the gardens. Kitchen with a range of wall and base units, fitted oven and hob. Two double bedrooms with bedroom one having the added advantage of fitted wardrobes and serviced by a recently fitted shower room with double shower cubicle, wash hand basin and W.C.