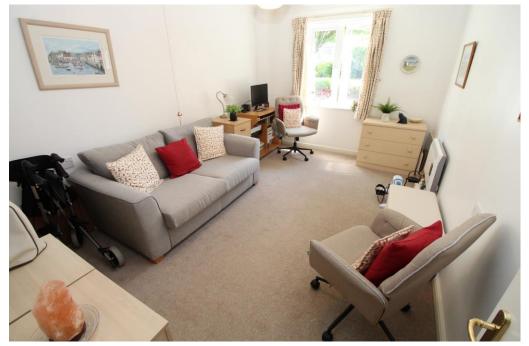

This great opportunity comprises on the ground floor of: entrance hallway, spacious lounge/diner with a door that provides access onto the gardens. Kitchen with a range of wall and base units, fitted oven and hob. Two double bedrooms with bedroom one having the added advantage of fitted wardrobes and serviced by a recently fitted shower room with double shower cubicle, wash hand basin and W.C.