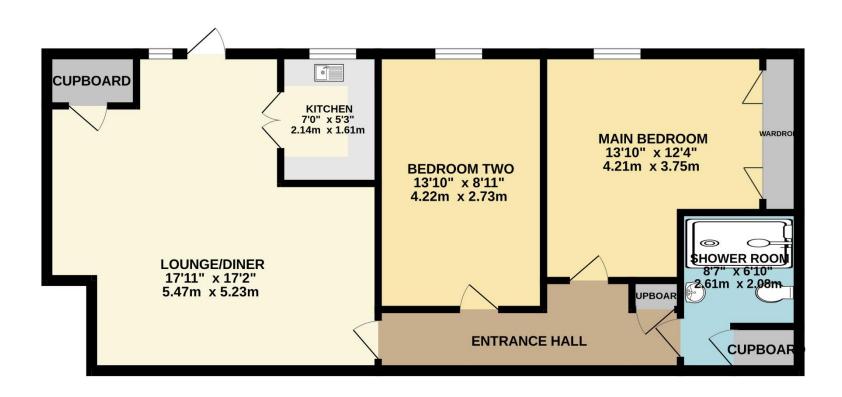

## GROUND FLOOR 687 sq.ft. (63.9 sq.m.) approx.

TOTAL FLOOR AREA: 687 sq.ft. (63.9 sq.m.) approx, Measurements are approximate. Not to scale. Illustrative purposes only Made with Metropix ©2024

Lang Town & Country 6 The Broadway Plymouth PL9 7AU