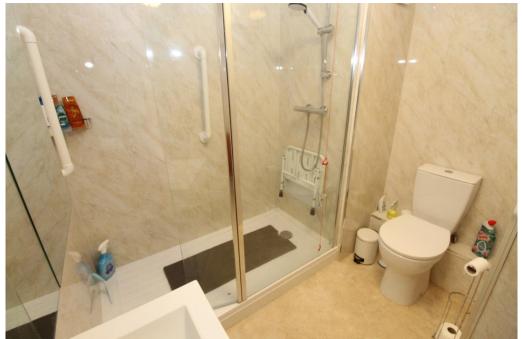

This great opportunity comprises on the ground floor of: entrance hallway, spacious lounge/diner with a door that provides access onto the gardens. Kitchen with a range of wall and base units, fitted oven and hob. Two double bedrooms with bedroom one having the added advantage of fitted wardrobes and serviced by a recently fitted shower room with double shower cubicle, wash hand basin and W.C.