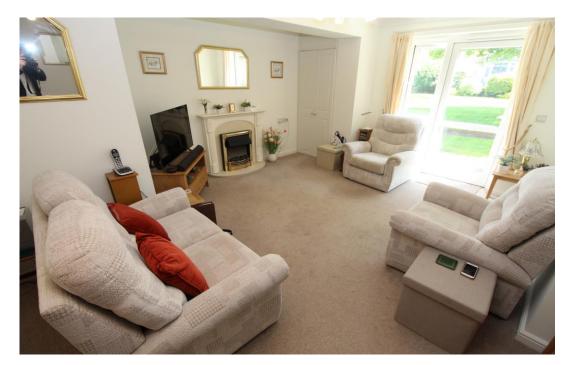

This great opportunity comprises on the ground floor of: entrance hallway, spacious lounge/diner with a door that provides access onto the gardens. Kitchen with a range of wall and base units, fitted oven and hob. Two double bedrooms with bedroom one having the added advantage of fitted wardrobes and serviced by a recently fitted shower room with double shower cubicle, wash hand basin and W.C.

The development has the additional benefits of communal areas including a lounge and a kitchen and there is a guest suite, intercom entry system, emergency pull cord system and a lift facility. Parking is provided for residents.