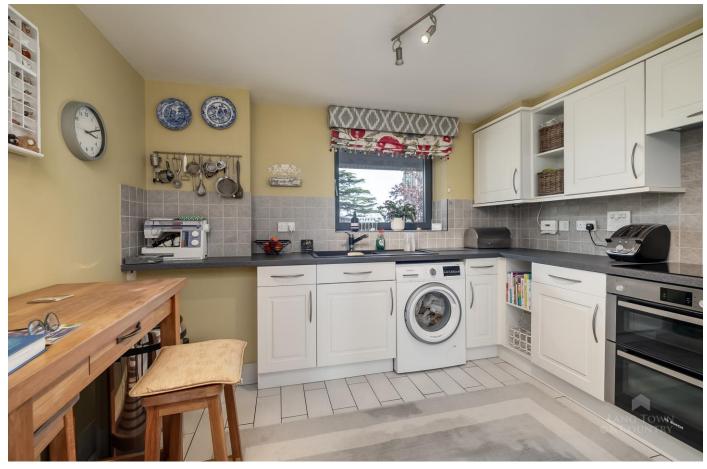

The apartment which is situated on the third floor boasts fantastic views of Central Park. The property has been meticulously looked after and renovated in recent years by the current owner and its well-appointed accommodation comprises of an entrance hall with a built-in unit, light and bright sitting room, modern kitchen with a range of appliances, two double bedrooms with the master bedroom benefitting from fitted wardrobes that span the width of the wall. The luxury shower room is tiled and comprises of a shower cubicle, wash hand basin, heated towel rail, WC and a built-in storage cupboard. From the sitting room there is a balcony where you can enjoy views across to Central Park.