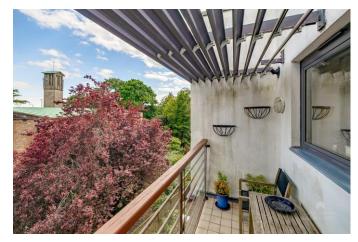

The apartment which is situated on the third floor boasts fantastic views of Central Park. The property has been meticulously looked after and renovated in recent years by the current owner and its well-appointed accommodation comprises of an entrance hall with a built-in unit, light and bright sitting room, modern kitchen with a range of appliances, two double bedrooms with the master bedroom benefitting from fitted wardrobes that span the width of the wall. The luxury shower room is tiled and comprises of a shower cubicle, wash hand basin, heated towel rail, WC and a built-in storage cupboard. From the sitting room there is a balcony where you can enjoy views across to Central Park.

Explorer Court complex has the benefit of a resident's lift with only two flats per a floor. There are also lovely communal gardens for the residents to enjoy. The property also comes with 1 allocated parking space.