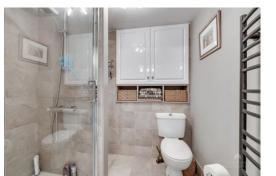

The apartment which is situated on the third floor boasts fantastic views of Central Park. The property has been meticulously looked after and renovated in recent years by the current owner and its well-appointed accommodation comprises of an entrance hall with a built-in unit, light and bright sitting room, modern kitchen with a range of appliances, two double bedrooms with the master bedroom benefitting from fitted wardrobes that span the width of the wall. The luxury shower room is tiled and comprises of a shower cubicle, wash hand basin, heated towel rail, WC and a built-in storage cupboard. From the sitting room there is a balcony where you can enjoy views across to Central Park.