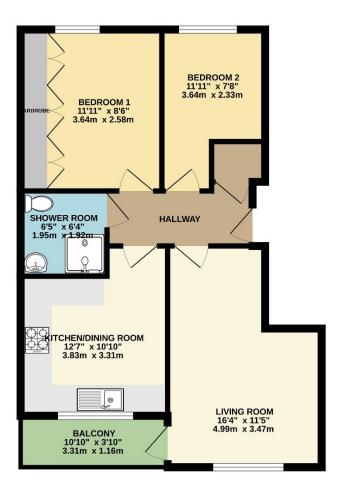

The apartment which is situated on the third floor boasts fantastic views of Central Park. The property has been meticulously looked after and renovated in recent years by the current owner and its well-appointed accommodation comprises of an entrance hall with a built-in unit, light and bright sitting room, modern kitchen with a range of appliances, two double bedrooms with the master bedroom benefitting from fitted wardrobes that span the width of the wall. The luxury shower room is tiled and comprises of a shower cubicle, wash hand basin, heated towel rail, WC and a built-in storage cupboard. From the sitting room there is a balcony where you can enjoy views across to Central Park.

To view this property call Lang Town & Country Estate Agents on 01752 256000.

Whilst every attempt has been made on ensure the accuracy of the floorpian contained here, measurements of doors, vindows, from and any other items are approximate and no responsibility is taken for any error, and any other items are approximate and no responsibility is taken for any error, prospective purchaser. The services, prospective purchaser. The services, prospective purchaser. The services, prospective purchaser and applicances shown have no been tested and no guarantee and to their operability or efficiency can be given.