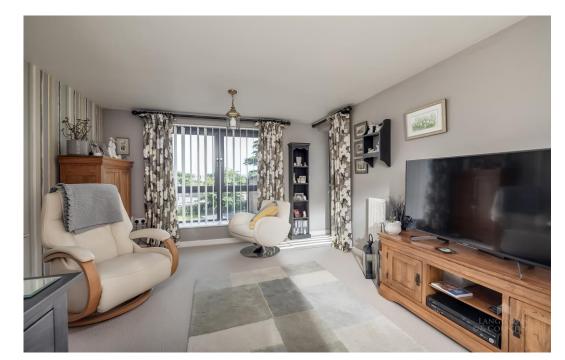

The apartment which is situated on the third floor boasts fantastic views of Central Park. The property has been meticulously looked after and renovated in recent years by the current owner and its well-appointed accommodation comprises of an entrance hall with a built-in unit, light and bright sitting room, modern kitchen with a range of appliances, two double bedrooms with the master bedroom benefitting from fitted wardrobes that span the width of the wall. The luxury shower room is tiled and comprises of a shower cubicle, wash hand basin, heated towel rail, WC and a built-in storage cupboard. From the sitting room there is a balcony where you can enjoy views across to Central Park.