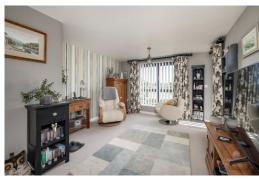

The apartment which is situated on the third floor boasts fantastic views of Central Park. The property has been meticulously looked after and renovated in recent years by the current owner and its well-appointed accommodation comprises of an entrance hall with a built-in unit, light and bright sitting room, modern kitchen with a range of appliances, two double bedrooms with the master bedroom benefitting from fitted wardrobes that span the width of the wall. The luxury shower room is tiled and comprises of a shower cubicle, wash hand basin, heated towel rail, WC and a built-in storage cupboard. From the sitting room there is a balcony where you can enjoy views across to Central Park.