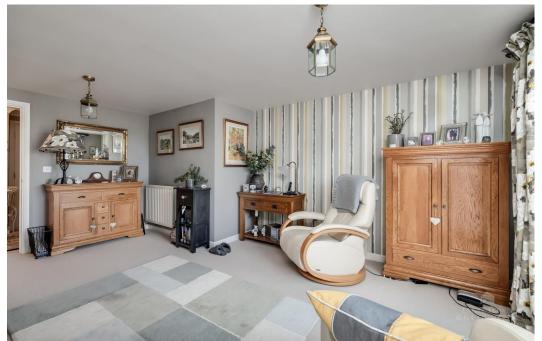

The apartment which is situated on the third floor boasts fantastic views of Central Park. The property has been meticulously looked after and renovated in recent years by the current owner and its well-appointed accommodation comprises of an entrance hall with a built-in unit, light and bright sitting room, modern kitchen with a range of appliances, two double bedrooms with the master bedroom benefitting from fitted wardrobes that span the width of the wall. The luxury shower room is tiled and comprises of a shower cubicle, wash hand basin, heated towel rail, WC and a built-in storage cupboard. From the sitting room there is a balcony where you can enjoy views across to Central Park.